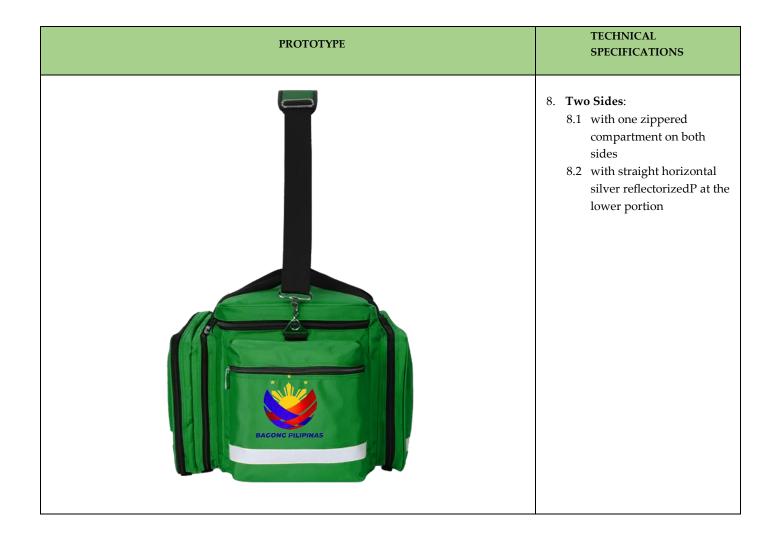

| Particular                                   | From                                                                                                                                                                                                                                                                                                                                                                                                                                                                                                                                                                                                                                                                                                  | То                                                                                                                                                                                                                                                                                                                                                                                                                                                                                                                                                                                                                  |
|----------------------------------------------|-------------------------------------------------------------------------------------------------------------------------------------------------------------------------------------------------------------------------------------------------------------------------------------------------------------------------------------------------------------------------------------------------------------------------------------------------------------------------------------------------------------------------------------------------------------------------------------------------------------------------------------------------------------------------------------------------------|---------------------------------------------------------------------------------------------------------------------------------------------------------------------------------------------------------------------------------------------------------------------------------------------------------------------------------------------------------------------------------------------------------------------------------------------------------------------------------------------------------------------------------------------------------------------------------------------------------------------|
| Lot No. 2 –                                  | I. Detailed Technical Specifications:                                                                                                                                                                                                                                                                                                                                                                                                                                                                                                                                                                                                                                                                 | I. Detailed Technical Specifications:                                                                                                                                                                                                                                                                                                                                                                                                                                                                                                                                                                               |
| Family First Aid Kit<br>Bags                 | 2. Description<br>xxx<br>e. Printing<br>xxx                                                                                                                                                                                                                                                                                                                                                                                                                                                                                                                                                                                                                                                           | 2. Description<br>xxx<br>e. Printing<br>xxx                                                                                                                                                                                                                                                                                                                                                                                                                                                                                                                                                                         |
|                                              | <ul> <li>vi. Back Side of the bag<br/>Size of DOH Letters<br/>embossed: white print at the<br/>back of the bag<br/>D - Ht 2"; Width -<br/>proportionate to the height of<br/>the letter<br/>O - Ht 2"; Width -<br/>proportionate to the height of<br/>the letter<br/>H - Ht 2"; Width -<br/>proportionate to the height of<br/>the letter</li> </ul>                                                                                                                                                                                                                                                                                                                                                  | <ul> <li>vi. Back Side of the bag</li> <li>Size of DOH Letters<br/>embossed: white print at the<br/>back of the bag</li> <li>D - Ht 2"; Width -<br/>proportionate to the height of<br/>the letter</li> <li>O - Ht 2"; Width -<br/>proportionate to the height of<br/>the letter</li> <li>H - Ht 2"; Width -<br/>proportionate to the height of<br/>the letter</li> <li>Size of the Bagong Pilipinas<br/>logo - at least 2 ½" diameter<br/>with color print; on the<br/>bottom of DOH letters print</li> </ul>                                                                                                       |
| Lot No. 3 -<br>Emergency Medical<br>Kit Bags | I. Detailed Technical Specifications:<br>Quantity: 5,000 pieces<br>xxx<br>2. Description                                                                                                                                                                                                                                                                                                                                                                                                                                                                                                                                                                                                              | I. Detailed Technical Specifications:<br>Quantity: 3,000 pieces<br>XXX<br>2. Description                                                                                                                                                                                                                                                                                                                                                                                                                                                                                                                            |
|                                              | <ul> <li>2. Description</li> <li>xxx</li> <li>b. Back Side: <ol> <li>With straight horizontal silver</li> <li>reflectorized at the lower</li> <li>portion</li> <li>With two (2) layer zippered</li> <li>compartment</li> <li>With black nylon zipper (for</li> <li>the compartment)</li> <li>With black nylon zipper (for</li> <li>the compartment)</li> <li>With elastic multiple fixed</li> <li>band (at least 14) (inside)</li> <li>With compartment for records</li> <li>at the back side of the bag</li> <li>Logo:</li> <li>Front side:</li> <li>Embossed DOH and HEMB</li> <li>Logo embossed on the left and</li> <li>right side respectively, full</li> <li>color print</li> </ol> </li> </ul> | <ul> <li>xxx</li> <li>b. Front and Back Side: <ol> <li>With straight horizontal silver reflectorized at the lower portion</li> <li>With two (2) layer zippered compartment</li> <li>With black nylon zipper (for the compartment)</li> <li>With black nylon zipper (for the compartment)</li> <li>With elastic multiple fixed band (at least 14) (inside)</li> <li>With compartment for records at the back side of the bag</li> <li>Markings and Logo:</li> <li>Front side:</li> <li>Embossed DOH and HEMB</li> <li>Logo embossed on the left and right side respectively, full color print</li> </ol> </li> </ul> |