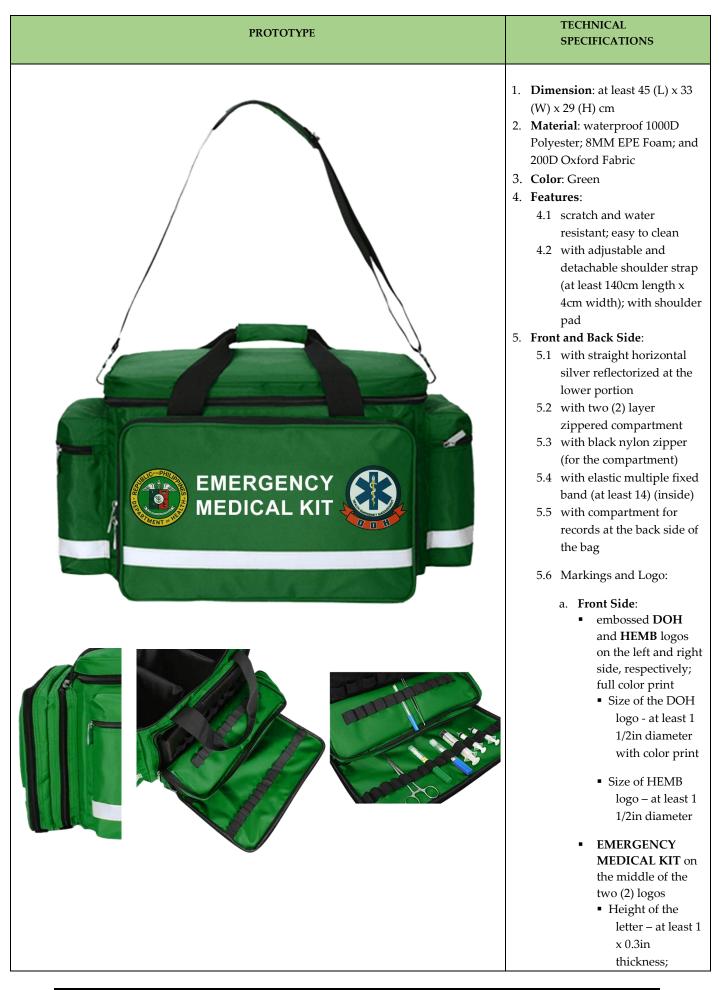

| Particular                                   | From                                                                                                                                                                                                                                                                                                                                                                                                                                                                                                                                                                                                                                                                                                  | То                                                                                                                                                                                                                                                                                                                                                                                                                                                                                                                                                                                                                  |
|----------------------------------------------|-------------------------------------------------------------------------------------------------------------------------------------------------------------------------------------------------------------------------------------------------------------------------------------------------------------------------------------------------------------------------------------------------------------------------------------------------------------------------------------------------------------------------------------------------------------------------------------------------------------------------------------------------------------------------------------------------------|---------------------------------------------------------------------------------------------------------------------------------------------------------------------------------------------------------------------------------------------------------------------------------------------------------------------------------------------------------------------------------------------------------------------------------------------------------------------------------------------------------------------------------------------------------------------------------------------------------------------|
| Lot No. 2 –                                  | I. Detailed Technical Specifications:                                                                                                                                                                                                                                                                                                                                                                                                                                                                                                                                                                                                                                                                 | I. Detailed Technical Specifications:                                                                                                                                                                                                                                                                                                                                                                                                                                                                                                                                                                               |
| Family First Aid Kit<br>Bags                 | 2. Description<br>xxx<br>e. Printing<br>xxx                                                                                                                                                                                                                                                                                                                                                                                                                                                                                                                                                                                                                                                           | 2. Description<br>xxx<br>e. Printing<br>xxx                                                                                                                                                                                                                                                                                                                                                                                                                                                                                                                                                                         |
|                                              | <ul> <li>vi. Back Side of the bag<br/>Size of DOH Letters<br/>embossed: white print at the<br/>back of the bag<br/>D - Ht 2"; Width -<br/>proportionate to the height of<br/>the letter<br/>O - Ht 2"; Width -<br/>proportionate to the height of<br/>the letter<br/>H - Ht 2"; Width -<br/>proportionate to the height of<br/>the letter</li> </ul>                                                                                                                                                                                                                                                                                                                                                  | <ul> <li>vi. Back Side of the bag</li> <li>Size of DOH Letters<br/>embossed: white print at the<br/>back of the bag</li> <li>D - Ht 2"; Width -<br/>proportionate to the height of<br/>the letter</li> <li>O - Ht 2"; Width -<br/>proportionate to the height of<br/>the letter</li> <li>H - Ht 2"; Width -<br/>proportionate to the height of<br/>the letter</li> <li>Size of the Bagong Pilipinas<br/>logo - at least 2 ½" diameter<br/>with color print; on the<br/>bottom of DOH letters print</li> </ul>                                                                                                       |
| Lot No. 3 -<br>Emergency Medical<br>Kit Bags | I. Detailed Technical Specifications:<br>Quantity: 5,000 pieces<br>xxx<br>2. Description                                                                                                                                                                                                                                                                                                                                                                                                                                                                                                                                                                                                              | I. Detailed Technical Specifications:<br>Quantity: 3,000 pieces<br>XXX<br>2. Description                                                                                                                                                                                                                                                                                                                                                                                                                                                                                                                            |
|                                              | <ul> <li>2. Description</li> <li>xxx</li> <li>b. Back Side: <ol> <li>With straight horizontal silver</li> <li>reflectorized at the lower</li> <li>portion</li> <li>With two (2) layer zippered</li> <li>compartment</li> <li>With black nylon zipper (for</li> <li>the compartment)</li> <li>With black nylon zipper (for</li> <li>the compartment)</li> <li>With elastic multiple fixed</li> <li>band (at least 14) (inside)</li> <li>With compartment for records</li> <li>at the back side of the bag</li> <li>Logo:</li> <li>Front side:</li> <li>Embossed DOH and HEMB</li> <li>Logo embossed on the left and</li> <li>right side respectively, full</li> <li>color print</li> </ol> </li> </ul> | <ul> <li>xxx</li> <li>b. Front and Back Side: <ol> <li>With straight horizontal silver reflectorized at the lower portion</li> <li>With two (2) layer zippered compartment</li> <li>With black nylon zipper (for the compartment)</li> <li>With black nylon zipper (for the compartment)</li> <li>With elastic multiple fixed band (at least 14) (inside)</li> <li>With compartment for records at the back side of the bag</li> <li>Markings and Logo:</li> <li>Front side:</li> <li>Embossed DOH and HEMB</li> <li>Logo embossed on the left and right side respectively, full color print</li> </ol> </li> </ul> |