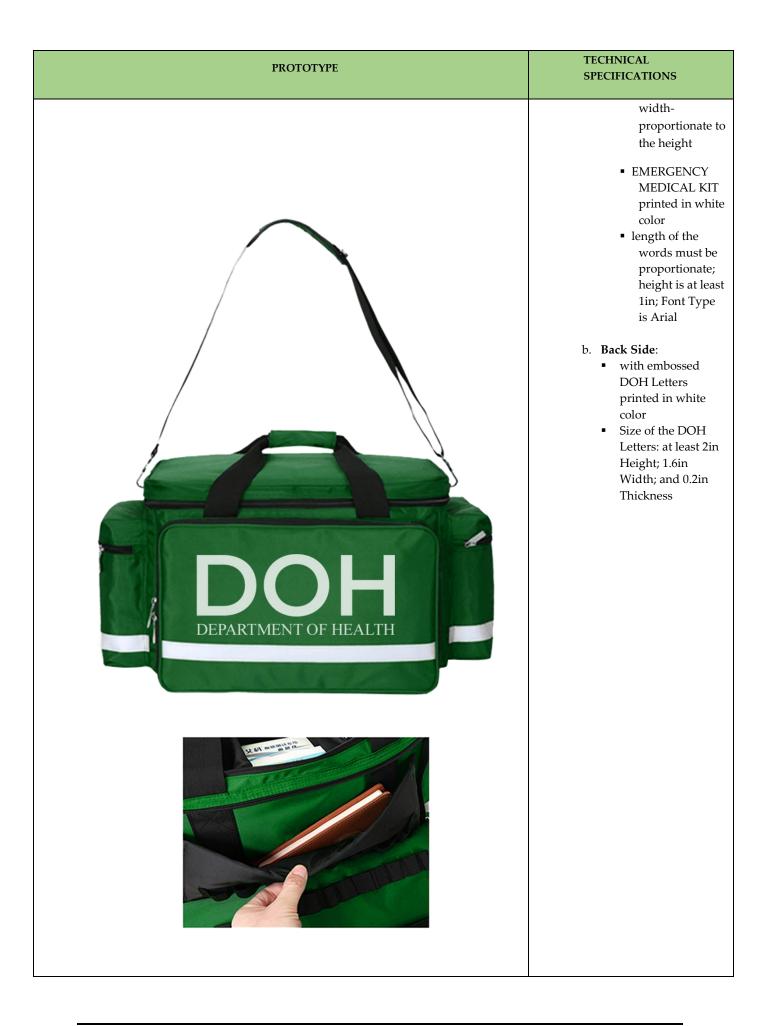

| Particular                                   | From                                                                                                                                                                                                                                                                                                                                                                                                                                                                                                                                                                                                                                                                                                  | То                                                                                                                                                                                                                                                                                                                                                                                                                                                                                                                                                                                                                  |
|----------------------------------------------|-------------------------------------------------------------------------------------------------------------------------------------------------------------------------------------------------------------------------------------------------------------------------------------------------------------------------------------------------------------------------------------------------------------------------------------------------------------------------------------------------------------------------------------------------------------------------------------------------------------------------------------------------------------------------------------------------------|---------------------------------------------------------------------------------------------------------------------------------------------------------------------------------------------------------------------------------------------------------------------------------------------------------------------------------------------------------------------------------------------------------------------------------------------------------------------------------------------------------------------------------------------------------------------------------------------------------------------|
| Lot No. 2 –                                  | I. Detailed Technical Specifications:                                                                                                                                                                                                                                                                                                                                                                                                                                                                                                                                                                                                                                                                 | I. Detailed Technical Specifications:                                                                                                                                                                                                                                                                                                                                                                                                                                                                                                                                                                               |
| Family First Aid Kit<br>Bags                 | 2. Description<br>xxx<br>e. Printing<br>xxx                                                                                                                                                                                                                                                                                                                                                                                                                                                                                                                                                                                                                                                           | 2. Description<br>xxx<br>e. Printing<br>xxx                                                                                                                                                                                                                                                                                                                                                                                                                                                                                                                                                                         |
|                                              | <ul> <li>vi. Back Side of the bag<br/>Size of DOH Letters<br/>embossed: white print at the<br/>back of the bag<br/>D - Ht 2"; Width -<br/>proportionate to the height of<br/>the letter<br/>O - Ht 2"; Width -<br/>proportionate to the height of<br/>the letter<br/>H - Ht 2"; Width -<br/>proportionate to the height of<br/>the letter</li> </ul>                                                                                                                                                                                                                                                                                                                                                  | <ul> <li>vi. Back Side of the bag</li> <li>Size of DOH Letters<br/>embossed: white print at the<br/>back of the bag</li> <li>D - Ht 2"; Width -<br/>proportionate to the height of<br/>the letter</li> <li>O - Ht 2"; Width -<br/>proportionate to the height of<br/>the letter</li> <li>H - Ht 2"; Width -<br/>proportionate to the height of<br/>the letter</li> <li>Size of the Bagong Pilipinas<br/>logo - at least 2 ½" diameter<br/>with color print; on the<br/>bottom of DOH letters print</li> </ul>                                                                                                       |
| Lot No. 3 -<br>Emergency Medical<br>Kit Bags | I. Detailed Technical Specifications:<br>Quantity: 5,000 pieces<br>xxx<br>2. Description                                                                                                                                                                                                                                                                                                                                                                                                                                                                                                                                                                                                              | I. Detailed Technical Specifications:<br>Quantity: 3,000 pieces<br>XXX<br>2. Description                                                                                                                                                                                                                                                                                                                                                                                                                                                                                                                            |
|                                              | <ul> <li>2. Description</li> <li>xxx</li> <li>b. Back Side: <ol> <li>With straight horizontal silver</li> <li>reflectorized at the lower</li> <li>portion</li> <li>With two (2) layer zippered</li> <li>compartment</li> <li>With black nylon zipper (for</li> <li>the compartment)</li> <li>With black nylon zipper (for</li> <li>the compartment)</li> <li>With elastic multiple fixed</li> <li>band (at least 14) (inside)</li> <li>With compartment for records</li> <li>at the back side of the bag</li> <li>Logo:</li> <li>Front side:</li> <li>Embossed DOH and HEMB</li> <li>Logo embossed on the left and</li> <li>right side respectively, full</li> <li>color print</li> </ol> </li> </ul> | <ul> <li>xxx</li> <li>b. Front and Back Side: <ol> <li>With straight horizontal silver reflectorized at the lower portion</li> <li>With two (2) layer zippered compartment</li> <li>With black nylon zipper (for the compartment)</li> <li>With black nylon zipper (for the compartment)</li> <li>With elastic multiple fixed band (at least 14) (inside)</li> <li>With compartment for records at the back side of the bag</li> <li>Markings and Logo:</li> <li>Front side:</li> <li>Embossed DOH and HEMB</li> <li>Logo embossed on the left and right side respectively, full color print</li> </ol> </li> </ul> |