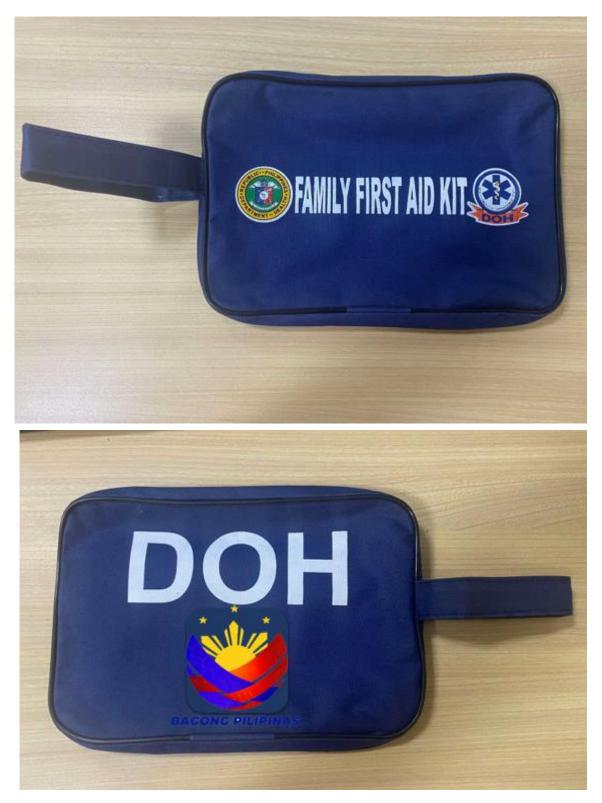

# **Technical Specifications**

| Republic of the Ph<br>Department of D                                 | Health             |              |
|-----------------------------------------------------------------------|--------------------|--------------|
| TECHNICAL SPECI           Lot No. 2         Family First Aid Kit Bags | Quantity / Unit    | 5,000 pieces |
| Name of Manufacturer:                                                 | Country of Origin: | 5,000 pieces |
| Brand:                                                                | country of origin. |              |
| Total ABC for Lot No. 2: <b>PhP900,000.00</b>                         |                    |              |
| PURCHASER'S SPECIFICATION                                             | STATEMENT O        | F COMPLIANCE |
| I. Detailed Technical Specifications:                                 |                    |              |
| 1. Job Title: Family First Aid Kit Bag                                |                    |              |
| 2. Description:                                                       |                    |              |
| a. With strap: 6" (Length), 1" (Width)                                |                    |              |
| b. With dark blue nylon zipper on the top of                          |                    |              |
| the bag                                                               |                    |              |
| c. Color of the bag: Dark blue                                        |                    |              |
| d. Inside the bag: one pocket, 5 divider garter                       |                    |              |
| on the other side                                                     |                    |              |
| e. Printing:                                                          |                    |              |
| a. Font Style: Arial                                                  |                    |              |
| b. Front side of the bag:                                             |                    |              |
| i. FAMILY FIRST AID KIT on the                                        |                    |              |
| middle of the 2 logos                                                 |                    |              |
| ii. Full color for logos                                              |                    |              |
| iii. Height of the letter - 1"                                        |                    |              |
| iv. Width of the letter – proportionate                               |                    |              |
| to the height of the letter                                           |                    |              |
| v. Color of the word FAMILY FIRST                                     |                    |              |
| AID KIT white print; length of the                                    |                    |              |
| word FAMILY FIRST AID KIT- 4                                          |                    |              |
| <sup>1</sup> / <sub>2</sub> ", height of letters- 1"; width of        |                    |              |
| the letter- proportionate to the                                      |                    |              |
| height of the letter                                                  |                    |              |
| vi. Back Side of the bag                                              |                    |              |
| Size of DOH Letters embossed:                                         |                    |              |
| white print at the back of the bag                                    |                    |              |
| D - Ht 2"; Width - proportionate                                      |                    |              |
| to the height of the letter                                           |                    |              |
| O - Ht 2"; Width - proportionate                                      |                    |              |
| to the height of the letter                                           |                    |              |
| H – Ht 2"; Width - proportionate                                      |                    |              |
| to the height of the letter                                           |                    |              |
| Size of the Bagong Pilipinas logo                                     |                    |              |
| - at least 2 $\frac{1}{2}$ diameter with                              |                    |              |
| color print; on the bottom of DOH letters print                       |                    |              |
| <b>3</b> . Approximate weight capacity: at least 1.5kg                |                    |              |

|                                   | Republic of the Ph<br>Department of                                                                                                                                                                                                         | Health              |                             |  |  |  |
|-----------------------------------|---------------------------------------------------------------------------------------------------------------------------------------------------------------------------------------------------------------------------------------------|---------------------|-----------------------------|--|--|--|
|                                   | TECHNICAL SPECI                                                                                                                                                                                                                             |                     |                             |  |  |  |
| Lot No. 2                         | Family First Aid Kit Bags                                                                                                                                                                                                                   | Quantity / Unit     | 5,000 pieces                |  |  |  |
| Name of Man                       | ufacturer:                                                                                                                                                                                                                                  | Country of Origin:  |                             |  |  |  |
| Brand:                            |                                                                                                                                                                                                                                             |                     |                             |  |  |  |
|                                   | or Lot No. 2: <b>PhP900,000.00</b>                                                                                                                                                                                                          |                     |                             |  |  |  |
|                                   | CHASER'S SPECIFICATION                                                                                                                                                                                                                      | STATEMEN            | T OF COMPLIANCE             |  |  |  |
| b. Thi                            | dth - 8 1/2" x 5 1/2" length,<br>ckness - 2 1/2"                                                                                                                                                                                            |                     |                             |  |  |  |
| • •                               | of Material: Polyfine canvass with black                                                                                                                                                                                                    |                     |                             |  |  |  |
| lining                            |                                                                                                                                                                                                                                             |                     |                             |  |  |  |
| 7. DOH I<br>1/2" o<br>of Fa       | <ul> <li>6. Color: Dark blue</li> <li>7. DOH Logo: Size of the DOH logo embossed - 1<br/>1/2" diameter with color print; on the left side<br/>of Family First Aid Kit print</li> <li>8. Program Logo: Size of HEMB logo - 1 1/2"</li> </ul> |                     |                             |  |  |  |
| diame<br>Fami                     | diameter with color; on the right side of<br>Family First Aid Kit print                                                                                                                                                                     |                     |                             |  |  |  |
|                                   | al Requirements to be attached with the                                                                                                                                                                                                     | is form, arranged,  | numbered and tabbed as      |  |  |  |
|                                   | ated below:<br>a Statement using the prescribed form.                                                                                                                                                                                       |                     |                             |  |  |  |
| III. <u>Addition</u><br>qualifica | nal requirement(s) for the Single/Lowes<br>ation:                                                                                                                                                                                           | t Calculated Bid    | (S/LCB) as part of post-    |  |  |  |
|                                   | ne original sample of manufacturer's proc<br>aluation.                                                                                                                                                                                      | luct to be submitte | ed and to be returned after |  |  |  |
|                                   | ne sample submitted and approved during livered upon award of contract.                                                                                                                                                                     | the evaluation sha  | all be the same item to be  |  |  |  |
| IV. Upon del                      | ivery the following shall be complied wit                                                                                                                                                                                                   | h:                  |                             |  |  |  |
|                                   | ging Instructions: Standard packaging of th                                                                                                                                                                                                 |                     |                             |  |  |  |
| V. Instructio                     | n before mass production                                                                                                                                                                                                                    |                     |                             |  |  |  |
|                                   | le subject for approval of EUU before mass                                                                                                                                                                                                  | production          |                             |  |  |  |
| Signatur                          | e over Printed Name                                                                                                                                                                                                                         |                     |                             |  |  |  |

# **Family First Aid Kit Bag**