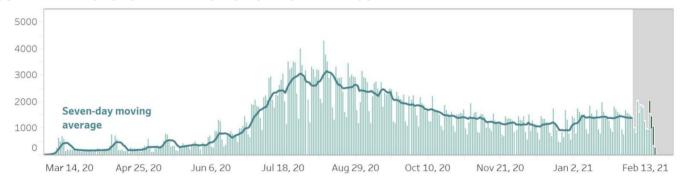

#### CONFIRMED CASES BY DATE OF ONSET OF ILLNESS

#### **CONFIRMED DEATHS BY DATE OF DEATH**

- 1. Bars with dark green colors indicate the actual date of onset or date of death for cases reported from August 9 to August 15.
- 2. In cases where date of onset of illness is unreported, date of specimen collection was used as proxy. Cases that do not have both are not accounted for in the date of onset histogram. As of this situation report, around 10% of cases have unreported dates of specimen collection and
- 3. Owing to delays in reporting, case counts in the gray shaded area are still most likely incomplete. Hence, we urge caution in interpreting data beyond this date. Rest assured that the DOH continues to work tirelessly to ensure the timely reporting of accurate data.