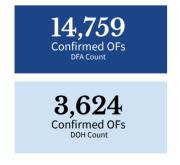

### **CASE SUMMARY OF OVERSEAS FILIPINOS (OFs)**

As of 18 February, 2021

DOH Counts validated through the International Health Regulation (IHR), 24 cases for validation of disposition

| FACILITY NAME                                                             | SAMPLE<br>TESTED | INDIVIDUALS<br>TESTED | POSITIVE<br>TEST | POSITIVITY<br>RATE | TESTING<br>BACKLOGS<br>(as of 13<br>February) |
|---------------------------------------------------------------------------|------------------|-----------------------|------------------|--------------------|-----------------------------------------------|
| A Star Laboratories                                                       | 386              | 386                   | 28               | 7.25%              | 0                                             |
| AL Molecular Diagnostic Laboratory                                        | 1403             | 1403                  | 69               | 4.92%              | 0                                             |
| Allegiant Regional Care Hospital                                          | 259              | 259                   | 48               | 18.53%             | 0                                             |
| Amai Pakpak Medical Center GeneXpert Laboratory                           | 149              | 149                   | 13               | 8.72%              | 0                                             |
| Amai Pakpak Medical Center Molecular Laboratory                           | 134              | 134                   | 10               | 7.46%              | 0                                             |
| Amang Rodriguez Memoral Medical Center (RT PCR)                           | 200              | 198                   | 2                | 1.01%              | 0                                             |
| Amang Rodriguez Memorial Center GeneXpert Laboratory                      | 52               | 52                    | 4                | 7.69%              | 0                                             |
| Amosup Seamen's Hospital                                                  | 39               | 39                    | 0                | 0.00%              | 0                                             |
| Army General Hospital Molecular Laboratory                                | 457              | 114                   | 35               | 30.70%             | 0                                             |
| Asian Hospital and Medical Center                                         | 503              | 491                   | 38               | 7.74%              | 0                                             |
| Bacolod Queen of Mercy Hospital                                           | 229              | 229                   | 1                | 0.44%              | 0                                             |
| Baguio General Hospital and Medical Center                                | 7745             | 4177                  | 588              | 14.08%             | 0                                             |
| Bataan General Hospital (RT PCR)                                          | 1426             | 1423                  | 40               | 2.81%              | 0                                             |
| Bataan General Hospital and Medical Center GeneXpert<br>Laboratory        | 88               | 85                    | 2                | 2.35%              | 0                                             |
| Batangas Medical Center GeneXpert Laboratory                              | 7                | 7                     | 0                | 0.00%              | 0                                             |
| Batangas Medical Center RT PCR Laboratory                                 | 300              | 300                   | 10               | 3.33%              | 0                                             |
| Bicol Medical Center GeneXpert Laboratory                                 | 53               | 20                    | 7                | 35.00%             | 0                                             |
| Bicol Regional Diagnostic and Reference Laboratory (BRDRL)                | 3319             | 2674                  | 71               | 2.66%              | 0                                             |
| BioPath Clinical Diagnostic, Inc.                                         | 217              | 217                   | 6                | 2.76%              | 0                                             |
| BioPath Clinical Diagnostics, Inc - CEBU                                  | null             | null                  | null             | null               | 0                                             |
| BioPath Clinical Diagnostics, Inc. (E. Rodriguez)                         | 398              | 398                   | 32               | 8.04%              | 0                                             |
| BioPath Clinical Diagnostics, Inc. (E. Rodriguez) GeneXpert<br>Laboratory | 87               | 87                    | 5                | 5.75%              | 0                                             |
| BioPath Clinical Diagnostics, Inc AFRIMS                                  | 426              | 426                   | 85               | 19.95%             | 0                                             |
| BioPath Clinical Diagnostics, Inc. GeneXpert Laboratory                   | 77               | 77                    | 5                | 6.49%              | 0                                             |
| Biopath Clinical Diagnostics, Inc AFRIMS GeneXpert Laboratory             | 80               | 80                    | 13               | 16.25%             | 0                                             |
| Bohol Containerized PCR Laboratory                                        | 124              | 124                   | 4                | 3.23%              | 0                                             |
| Bulacan Medical Center (RT PCR)                                           | 620              | 620                   | 34               | 5.48%              | 0                                             |
| Bulacan Medical Center GeneXpert Laboratory                               |                  | 43                    | 6                | 13.95%             | 0                                             |
| Butuan Medical Center (RT PCR)                                            |                  | 1120                  | 166              | 14.82%             | 0                                             |
| Butuan Medical Center GeneXpert Laboratory                                | 13               | 13                    | 0                | 0.00%              | 0                                             |
| Cagayan Valley CHD GeneXpert Laboratory                                   | 93               | 53                    | 3                | 5.66%              | 0                                             |
| Cagayan Valley Medical Center Molecular Laboratory                        | 2630             | 2012                  | 134              | 6.66%              | 0                                             |
| Calamba Medical Center                                                    | 729              | 729                   | 32               | 4.39%              | 0                                             |
| Caloocan City North Medical Center                                        | 56               | 56                    | 0                | 0.00%              | 0                                             |
| Caraga Regional Hospital GeneXpert Laboratory                             | 103              | 102                   | 5                | 4.90%              | 0                                             |
| Cardinal Santos Medical Center                                            |                  | 2039                  | 47               | 2.31%              | 0                                             |
| Cebu Doctors University Hospital, Inc.                                    | 1207             | 1207                  | 203              | 16.82%             | 0                                             |
| Cebu TB Reference Laboratory - GeneXpert                                  |                  | 1                     | 0                | 0.00%              | 0                                             |
| Cebu TB Reference Laboratory - Molecular Facility for COVID-19<br>Testing |                  | 8651                  | 1354             | 15.65%             | 0                                             |
| Central Luzon Doctor's Hospital GeneXpert Laboratory                      | 136              | 136                   | 12               | 8.82%              | 0                                             |
| Chinese General Hospital                                                  |                  | 3909                  | 274              | 7.01%              | 0                                             |
| Chong Hua Hospital                                                        |                  | 1262                  | 240              | 19.02%             | 0                                             |
| Ciudad Medical Zamboanga                                                  |                  | 435                   | 4                | 0.92%              | 0                                             |
| Corazon Locsin Montelibano Memorial Regional Hospital                     | 612              | 610                   | 9                | 1.48%              | 0                                             |
| Cotabato Regional and Medical Center GeneXpert Laboratory                 |                  | 12                    | 8                | 66.67%             | 0                                             |
| Cotabato Regional and Medical Center RT PCR                               |                  | 1732                  | 116              | 6.70%              | 0                                             |
| Culion Sanitarium and General Hospital GeneXpert Laboratory               | 23               | 23                    | 1                | 4.35%              | 0                                             |
| Dagupan Doctors Villaflor Memorial Hospital                               | 687              | 687                   | 58               | 8.44%              | 0                                             |
| Daniel O. Mercado Medical Center                                          |                  | 373                   | 6                | 1.61%              | 0                                             |
| Davao Doctors Hospital GeneXpert Laboratory                               | 136              | 136                   | 7                | 5.15%              | 0                                             |