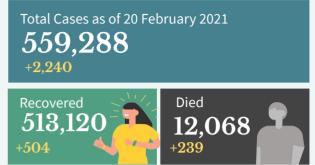

### **CASE BREAKDOWN BY REGION**

|                                 | Confirmed Cases | Recoveries | Deaths | Case Fatality<br>Rate |
|---------------------------------|-----------------|------------|--------|-----------------------|
| BARMM                           | 3171            | 2935       | 80     | 2.52%                 |
| CAR                             | 13755           | 11812      | 177    | 1.29%                 |
| CARAGA                          | 7493            | 6109       | 261    | 3.48%                 |
| NCR                             | 229695          | 216051     | 4722   | 2.06%                 |
| Region I- Ilocos Region         | 8436            | 7108       | 274    | 3.25%                 |
| Region II - Cagayan Valley      | 8715            | 7760       | 127    | 1.46%                 |
| Region III - Central Luzon      | 37155           | 34025      | 976    | 2.63%                 |
| Region IV-A - CALABARZON        | 96420           | 91216      | 1549   | 1.61%                 |
| Region IV-B - MIMAROPA          | 3199            | 3009       | 58     | 1.81%                 |
| Region V - Bicol Region         | 5885            | 5238       | 164    | 2.79%                 |
| Region VI - Western Visayas     | 25680           | 23831      | 693    | 2.70%                 |
| Region VII - Central Visayas    | 36780           | 28544      | 1503   | 4.09%                 |
| Region VIII - Eastern Visayas   | 15567           | 14612      | 191    | 1.23%                 |
| Region IX - Zamboanga Peninsula | 7232            | 6587       | 198    | 2.74%                 |
| Region X - Northern Mindanao    | 11654           | 10152      | 229    | 1.96%                 |
| Region XI - Davao Region        | 19995           | 17141      | 615    | 3.08%                 |
| Region XII - SOCCKSARGEN        | 7060            | 6153       | 202    | 2.86%                 |
| Repatriate                      | 18238           | 17693      | 42     | 0.23%                 |
| For validation                  | 3158            | 3144       | 7      | 0.22%                 |
| GRAND TOTAL                     | 559,288         | 513,120    | 12,068 | 2.16%                 |