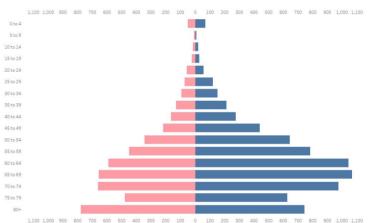

### **BREAKDOWN OF CASES BY AGE (FEMALE)**

| AGE GROUP   | CASE COUNT | DEATHS | RECOVERIES |
|-------------|------------|--------|------------|
| Unknown age | 877        | 4      | 866        |
| 0 to 4      | 4,322      | 50     | 3,992      |
| 5 to 9      | 4,173      | 8      | 3,863      |
| 10 to 14    | 5,839      | 15     | 5,457      |
| 15 to 19    | 10,374     | 24     | 9,656      |
| 20 to 24    | 29,606     | 57     | 27,892     |
| 25 to 29    | 38,955     | 72     | 36,567     |
| 30 to 34    | 33,258     | 95     | 31,109     |
| 35 to 39    | 24,345     | 131    | 22,715     |
| 40 to 44    | 20,529     | 165    | 19,072     |
| 45 to 49    | 17,778     | 218    | 16,450     |
| 50 to 54    | 17,152     | 345    | 15,704     |
| 55 to 59    | 15,138     | 450    | 13,691     |
| 60 to 64    | 12,609     | 590    | 11,102     |
| 65 to 69    | 8,827      | 655    | 7,530      |
| 70 to 74    | 6,235      | 661    | 5,111      |
| 75 to 79    | 3,665      | 478    | 2,895      |
| 80+         | 4,522      | 777    | 3,362      |

### **BREAKDOWN OF CASES BY AGE (MALE)**

| ACE CROUP   | CASE COUNT | DEATUS | DECOVEDIES |
|-------------|------------|--------|------------|
| AGE GROUP   | CASE COUNT | DEATHS | RECOVERIES |
| Unknown age | 1,294      | 8      | 1,278      |
| 0 to 4      | 5,078      | 70     | 4,691      |
| 5 to 9      | 4,706      | 8      | 4,397      |
| 10 to 14    | 6,310      | 20     | 5,832      |
| 15 to 19    | 10,114     | 28     | 9,449      |
| 20 to 24    | 31,024     | 57     | 29,352     |
| 25 to 29    | 45,709     | 121    | 43,138     |
| 30 to 34    | 41,785     | 152    | 39,294     |
| 35 to 39    | 32,530     | 213    | 30,528     |
| 40 to 44    | 28,429     | 275    | 26,528     |
| 45 to 49    | 23,329     | 439    | 21,551     |
| 50 to 54    | 20,131     | 644    | 18,295     |
| 55 to 59    | 16,728     | 783    | 14,908     |
| 60 to 64    | 12,649     | 1,043  | 10,695     |
| 65 to 69    | 8,966      | 1,067  | 7,222      |
| 70 to 74    | 6,116      | 975    | 4,665      |
| 75 to 79    | 3,161      | 626    | 2,254      |
| 80+         | 3,025      | 744    | 2,009      |

#### AGE AND SEX DISTRIBUTION: DEATHS