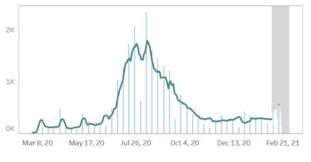

#### CONFIRMED CASES BY DATE OF ONSET OF ILLNESS

#### Notes.

- 1. Bars with dark green colors indicate the actual date of onset or date of death for newly-reported cases from December 13 to 19.
- 2. The cases from the "NCR" graph have been separated from cases of the "Luzon" graph.
- $3. \ The \ cases from \ the \ "Region \ VII-Central \ Visayas" \ graph \ have \ been \ separated \ from \ the \ "Visayas" \ graph.$
- 4. Owing to delays in reporting, case counts within the gray area are still incomplete. Hence, we urge caution in interpreting data beyond this date. The axis for dates have been relabeled to better reflect data before gray area. Rest assured that the DOH continues to work tirelessly to ensure the timely reporting of accurate data.