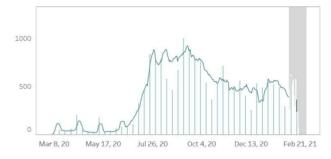

### CONFIRMED CASES BY DATE OF ONSET OF ILLNESS (DISAGGREGATED)

**NCR** 

**Rest of Luzon** 

**Rest of Visayas** 

Mindanao

**Region VII - Central Visayas** 

#### Notes.

- 1. Bars with dark green colors indicate the actual date of onset or date of death for newly-reported cases from December 13 to 19.
- 2. The cases from the "NCR" graph have been separated from cases of the "Luzon" graph.
- $3. \ The \ cases from \ the \ "Region \ VII-Central \ Visayas" \ graph \ have \ been \ separated \ from \ the \ "Visayas" \ graph.$
- 4. Owing to delays in reporting, case counts within the gray area are still incomplete. Hence, we urge caution in interpreting data beyond this date. The axis for dates have been relabeled to better reflect data before gray area. Rest assured that the DOH continues to work tirelessly to ensure the timely reporting of accurate data.