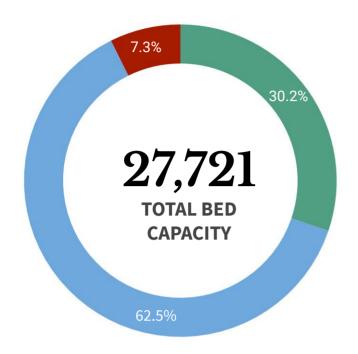

|
| 54 | Region II Trauma and Medical Center                      | Region II   |                      |
| 55 | Jose B. Lingad Memporial Hospital                        | Region III  | STAGE 3              |
| 56 | Calamba Medical Center                                   | Region IV-A | STAGES               |
| 57 | Dr. Rafael S. Tumbokon Memorial Hospital                 | Region VI   |                      |
| 58 | BioPath Clinical Diagnostic, Inc CEBU                    | Pagion VIII |                      |
| 59 | Siliman University Medical Center                        | Region VII  |                      |
| 60 | Southern Philippines Medical Center                      | Region XI   |                      |

### **EQUIPMENT UTILIZATION**

As of 21February 2021





ICU BEDS 2,028 (38.1% occupied)



ISOLATION BEDS 17,320 (32.3% occupied)



WARD BEDS 8,373 (22.8% occupied)



MECHANICAL VENTILATORS 2,087 (21.0% occupied)

| Note. The number of confirmed severe and critical cases may not necessarily correspond to occupancy of ICU beds and mechanical |
|--------------------------------------------------------------------------------------------------------------------------------|
| <b>ventilators</b> as suspect and probable cases in severe or critical condition also                                          |
| utilize these resources                                                                                                        |

| REGION | ISOLATION<br>BEDS | % OCCUPIED | WARD<br>BEDS | %<br>OCCUPIED | ICU BEDS | % OCCUPIED | MECHANICAL V