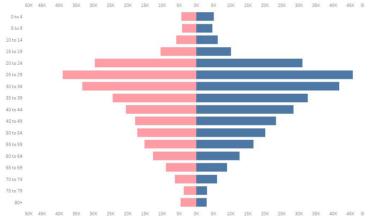

### **BREAKDOWN OF CASES BY AGE (FEMALE)**

| AGE GROUP   | CASE COUNT | DEATHS | RECOVERIES |
|-------------|------------|--------|------------|
| Unknown age | 877        | 4      | 866        |
| 0 to 4      | 4,322      | 50     | 3,992      |
| 5 to 9      | 4,173      | 8      | 3,863      |
| 10 to 14    | 5,839      | 15     | 5,457      |
| 15 to 19    | 10,374     | 24     | 9,656      |
| 20 to 24    | 29,606     | 57     | 27,892     |
| 25 to 29    | 38,955     | 72     | 36,567     |
| 30 to 34    | 33,258     | 95     | 31,109     |
| 35 to 39    | 24,345     | 131    | 22,715     |
| 40 to 44    | 20,529     | 165    | 19,072     |
| 45 to 49    | 17,778     | 218    | 16,450     |
| 50 to 54    | 17,152     | 345    | 15,704     |
| 55 to 59    | 15,138     | 450    | 13,691     |
| 60 to 64    | 12,609     | 590    | 11,102     |
| 65 to 69    | 8,827      | 655    | 7,530      |
| 70 to 74    | 6,235      | 661    | 5,111      |
| 75 to 79    | 3,665      | 478    | 2,895      |
| 80+         | 4,522      | 777    | 3,362      |

### **BREAKDOWN OF CASES BY AGE (MALE)**

| ACE CROUP   | CASE COUNT | DEATUS | DECOVEDIES |
|-------------|------------|--------|------------|
| AGE GROUP   | CASE COUNT | DEATHS | RECOVERIES |
| Unknown age | 1,294      | 8      | 1,278      |
| 0 to 4      | 5,078      | 70     | 4,691      |
| 5 to 9      | 4,706      | 8      | 4,397      |
| 10 to 14    | 6,310      | 20     | 5,832      |
| 15 to 19    | 10,114     | 28     | 9,449      |
| 20 to 24    | 31,024     | 57     | 29,352     |
| 25 to 29    | 45,709     | 121    | 43,138     |
| 30 to 34    | 41,785     | 152    | 39,294     |
| 35 to 39    | 32,530     | 213    | 30,528     |
| 40 to 44    | 28,429     | 275    | 26,528     |
| 45 to 49    | 23,329     | 439    | 21,551     |
| 50 to 54    | 20,131     | 644    | 18,295     |
| 55 to 59    | 16,728     | 783    | 14,908     |
| 60 to 64    | 12,649     | 1,043  | 10,695     |
| 65 to 69    | 8,966      | 1,067  | 7,222      |
| 70 to 74    | 6,116      | 975    | 4,665      |
| 75 to 79    | 3,161      | 626    | 2,254      |
| 80+         | 3,025      | 744    | 2,009      |

#### **AGE AND SEX DISTRIBUTION: CASE COUNTS**