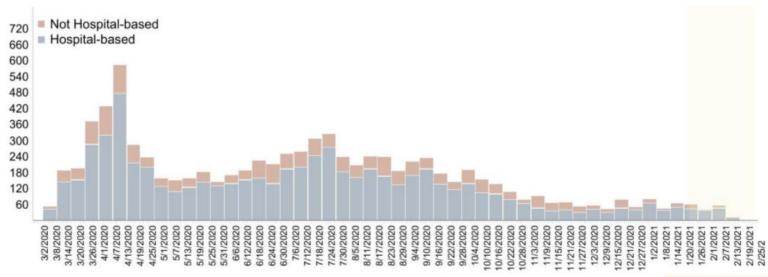

#### CONFIRMED CASES BY DATE OF ONSET OF ILLNESS

#### **CONFIRMED DEATHS BY DATE OF DEATH**

- 1. Bars with dark green colors indicate the actual date of onset or date of death for cases reported from August 9 to August 15.
- 2. In cases where date of onset of illness is unreported, date of specimen collection was used as proxy. Cases that do not have both are not accounted for in the date of onset histogram. As of this situation report, around 10% of cases have unreported dates of specimen collection and
- 3. Owing to delays in reporting, case counts in the gray shaded area are still most likely incomplete. Hence, we urge caution in interpreting data beyond this date. Rest assured that the DOH continues to work tirelessly to ensure the timely reporting of accurate data.