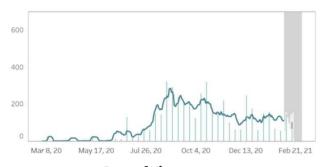

### CONFIRMED CASES BY DATE OF ONSET OF ILLNESS (DISAGGREGATED)

**NCR** 

**Rest of Luzon** 

**Rest of Visayas** 

Mindanao

**Region VII - Central Visayas** 

#### Notes.

- 1. Bars with dark green colors indicate the actual date of onset or date of death for newly-reported cases from December 13 to 19.
- 2. The cases from the "NCR" graph have been separated from cases of the "Luzon" graph.
- $3. \ The \ cases from \ the \ "Region \ VII-Central \ Visayas" \ graph \ have \ been \ separated \ from \ the \ "Visayas" \ graph.$
- 4. Owing to delays in reporting, case counts within the gray area are still incomplete. Hence, we urge caution in interpreting data beyond this date. The axis for dates have been relabeled to better reflect data before gray area. Rest assured that the DOH continues to work tirelessly to ensure the timely reporting of accurate data.