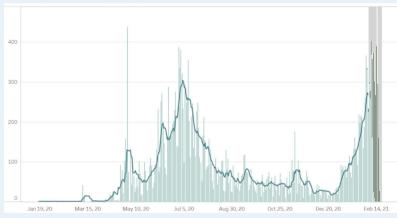

#### **CONFIRMED DEATHS BY DATE OF DEATH**

- 1. Bars with dark green colors indicate the actual date of onset or date of death for cases reported from August 9 to August 15.
- 2. In cases where date of onset of illness is unreported, date of specimen collection was used as proxy. Cases that do not have both are not accounted for in the date of onset histogram. As of this situation report, around 10% of cases have unreported dates of specimen collection and
- 3. Owing to delays in reporting, case counts in the gray shaded area are still most likely incomplete. Hence, we urge caution in interpreting data beyond this date. Rest assured that the DOH continues to work tirelessly to ensure the timely reporting of accurate data.

#### Notes.

- 1. Bars with dark green colors indicate the actual date of onset or date of death for newly-reported cases from December 13 to 19.
- 2. The cases from the "NCR" graph have been separated from cases of the "Luzon" graph.
- $3. \ The \ cases from \ the \ "Region \ VII-Central \ Visayas" \ graph \ have \ been \ separated \ from \ the \ "Visayas" \ graph.$
- 4. Owing to delays in reporting, case counts within the gray area are still incomplete. Hence, we urge caution in interpreting data beyond this date. The axis for dates have been relabeled to better reflect data before gray area. Rest assured that the DOH continues to work tirelessly to ensure the timely reporting of accurate data.