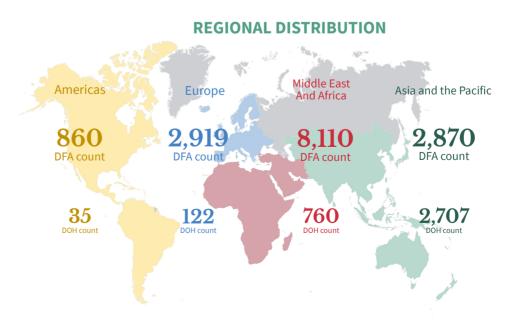

### **CASE SUMMARY OF OVERSEAS FILIPINOS (OFs)**

As of 18 February, 2021

DOH Counts validated through the International Health Regulation (IHR), 24 cases for validation of disposition

| FACILITY NAME                                                             | SAMPLE<br>TESTED | INDIVIDUALS<br>TESTED | POSITIVE<br>TEST | POSITIVITY<br>RATE | TESTING<br>BACKLOGS<br>(as of 13<br>February) |
|---------------------------------------------------------------------------|------------------|-----------------------|------------------|--------------------|-----------------------------------------------|
| A Star Laboratories                                                       | 386              | 386                   | 28               | 7.25%              | 0                                             |
| AL Molecular Diagnostic Laboratory                                        | 1403             | 1403                  | 69               | 4.92%              | 0                                             |
| Allegiant Regional Care Hospital                                          | 259              | 259                   | 48               | 18.53%             | 0                                             |
| Amai Pakpak Medical Center GeneXpert Laboratory                           | 149              | 149                   | 13               | 8.72%              | 0                                             |
| Amai Pakpak Medical Center Molecular Laboratory                           | 134              | 134                   | 10               | 7.46%              | 0                                             |
| Amang Rodriguez Memoral Medical Center (RT PCR)                           | 200              | 198                   | 2                | 1.01%              | 0                                             |
| Amang Rodriguez Memorial Center GeneXpert Laboratory                      | 52               | 52                    | 4                | 7.69%              | 0                                             |
| Amosup Seamen's Hospital                                                  | 39               | 39                    | 0                | 0.00%              | 0                                             |
| Army General Hospital Molecular Laboratory                                | 457              | 114                   | 35               | 30.70%             | 0                                             |
| Asian Hospital and Medical Center                                         | 503              | 491                   | 38               | 7.74%              | 0                                             |
| Bacolod Queen of Mercy Hospital                                           | 229              | 229                   | 1                | 0.44%              | 0                                             |
| Baguio General Hospital and Medical Center                                | 7745             | 4177                  | 588              | 14.08%             | 0                                             |
| Bataan General Hospital (RT PCR)                                          | 1426             | 1423                  | 40               | 2.81%              | 0                                             |
| Bataan General Hospital and Medical Center GeneXpert<br>Laboratory        | 88               | 85                    | 2                | 2.35%              | 0                                             |
| Batangas Medical Center GeneXpert Laboratory                              | 7                | 7                     | 0                | 0.00%              | 0                                             |
| Batangas Medical Center RT PCR Laboratory                                 | 300              | 300                   | 10               | 3.33%              | 0                                             |
| Bicol Medical Center GeneXpert Laboratory                                 | 53               | 20                    | 7                | 35.00%             | 0                                             |
| Bicol Regional Diagnostic and Reference Laboratory (BRDRL)                | 3319             | 2674                  | 71               | 2.66%              | 0                                             |
| BioPath Clinical Diagnostic, Inc.                                         | 217              | 217                   | 6                | 2.76%              | 0                                             |
| BioPath Clinical Diagnostics, Inc - CEBU                                  | null             | null                  | null             | null               | 0                                             |
| BioPath Clinical Diagnostics, Inc. (E. Rodriguez)                         | 398              | 398                   | 32               | 8.04%              | 0                                             |
| BioPath Clinical Diagnostics, Inc. (E. Rodriguez) GeneXpert<br>Laboratory | 87               | 87                    | 5                | 5.75%              | 0                                             |
| BioPath Clinical Diagnostics, Inc AFRIMS                                  | 426              | 426                   | 85               | 19.95%             | 0                                             |
| BioPath Clinical Diagnostics, Inc. GeneXpert Laboratory                   | 77               | 77                    | 5                | 6.49%              | 0                                             |
| Biopath Clinical Diagnostics, Inc AFRIMS GeneXpert Laboratory             | 80               | 80                    | 13               | 16.25%             | 0                                             |
| Bohol Containerized PCR Laboratory                                        | 124              | 124                   | 4                | 3.23%              | 0                                             |
| Bulacan Medical Center (RT PCR)                                           | 620              | 620                   | 34               | 5.48%              | 0                                             |
| Bulacan Medical Center GeneXpert Laboratory                               |                  | 43                    | 6                | 13.95%             | 0                                             |
| Butuan Medical Center (RT PCR)                                            |                  | 1120                  | 166              | 14.82%             | 0                                             |
| Butuan Medical Center GeneXpert Laboratory                                | 13               | 13                    | 0                | 0.00%              | 0                                             |
| Cagayan Valley CHD GeneXpert Laboratory                                   | 93               | 53                    | 3                | 5.66%              | 0                                             |
| Cagayan Valley Medical Center Molecular Laboratory                        | 2630             | 2012                  | 134              | 6.66%              | 0                                             |
| Calamba Medical Center                                                    | 729              | 729                   | 32               | 4.39%              | 0                                             |
| Caloocan City North Medical Center                                        | 56               | 56                    | 0                | 0.00%              | 0                                             |
| Caraga Regional Hospital GeneXpert Laboratory                             | 103              | 102                   | 5                | 4.90%              | 0                                             |
| Cardinal Santos Medical Center                                            |                  | 2039                  | 47               | 2.31%              | 0                                             |
| Cebu Doctors University Hospital, Inc.                                    | 1207             | 1207                  | 203              | 16.82%             | 0                                             |
| Cebu TB Reference Laboratory - GeneXpert                                  |                  | 1                     | 0                | 0.00%              | 0                                             |
| Cebu TB Reference Laboratory - Molecular Facility for COVID-19<br>Testing |                  | 8651                  | 1354             | 15.65%             | 0                                             |
| Central Luzon Doctor's Hospital GeneXpert Laboratory                      | 136              | 136                   | 12               | 8.82%              | 0                                             |
| Chinese General Hospital                                                  |                  | 3909                  | 274              | 7.01%              | 0                                             |
| Chong Hua Hospital                                                        |                  | 1262                  | 240              | 19.02%             | 0                                             |
| Ciudad Medical Zamboanga                                                  |                  | 435                   | 4                | 0.92%              | 0                                             |
| Corazon Locsin Montelibano Memorial Regional Hospital                     | 612              | 610                   | 9                | 1.48%              | 0                                             |
| Cotabato Regional and Medical Center GeneXpert Laboratory                 |                  | 12                    | 8                | 66.67%             | 0                                             |
| Cotabato Regional and Medical Center RT PCR                               |                  | 1732                  | 116              | 6.70%              | 0                                             |
| Culion Sanitarium and General Hospital GeneXpert Laboratory               | 23               | 23                    | 1                | 4.35%              | 0                                             |
| Dagupan Doctors Villaflor Memorial Hospital                               | 687              | 687                   | 58               | 8.44%              | 0                                             |
| Daniel O. Mercado Medical Center                                          |                  | 373                   | 6                | 1.61%              | 0                                             |
| Davao Doctors Hospital GeneXpert Laboratory                               | 136              | 136                   | 7                | 5.15%              | 0                                             |