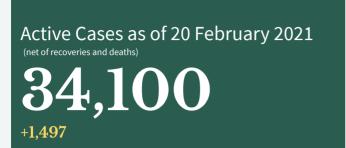

# **Beat COVID-19 Today**

A COVID-19 Philippine Situationer: Full Weekly Report



Issue 300 | February 21, 2021





### **Breakdown of Active Cases**



2,809 (8.2%)**Asymptomatic** 



29,548(86.7%) Mild



**Moderate** 



Critical

A patient with an RT-PCR without symptoms.

A patient with mild symptoms A patient with clinical confirmed case of COVID-19 and stable vital signs. Unless the patient belongs to high-risk pneumonia subgroups or has comorbidities, they are often not admitted to a treatment facility.

signs of non-severe

A patient with clinical signs of severe pneumonia or severe acute respiratory infection

A patient with impending or ongoing respiratory failure, in need of mechanical ventilation, or with evidence of end-organ damage or with

Note. A person who is classified as having a mild case of COVID-19 but is considered high-risk due to age or the presence of comorbidities must b