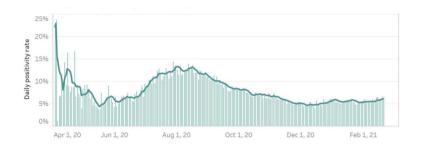

### **CASE SUMMARY OF OVERSEAS FILIPINOS (OFs)**

As of 18 February, 2021

DOH Counts validated through the International Health Regulation (IHR), 24 cases for validation of disposition

| FACILITY NAME                                                             | SAMPLE<br>TESTED | INDIVIDUALS<br>TESTED | POSITIVE<br>TEST | POSITIVITY<br>RATE | TESTING<br>BACKLOGS<br>(as of 13<br>February) |
|---------------------------------------------------------------------------|------------------|-----------------------|------------------|--------------------|-----------------------------------------------|
| A Star Laboratories                                                       | 386              | 386                   | 28               | 7.25%              | 0                                             |
| AL Molecular Diagnostic Laboratory                                        | 1403             | 1403                  | 69               | 4.92%              | 0                                             |
| Allegiant Regional Care Hospital                                          | 259              | 259                   | 48               | 18.53%             | 0                                             |
| Amai Pakpak Medical Center GeneXpert Laboratory                           | 149              | 149                   | 13               | 8.72%              | 0                                             |
| Amai Pakpak Medical Center Molecular Laboratory                           | 134              | 134                   | 10               | 7.46%              | 0                                             |
| Amang Rodriguez Memoral Medical Center (RT PCR)                           | 200              | 198                   | 2                | 1.01%              | 0                                             |
| Amang Rodriguez Memorial Center GeneXpert Laboratory                      | 52               | 52                    | 4                | 7.69%              | 0                                             |
| Amosup Seamen's Hospital                                                  | 39               | 39                    | 0                | 0.00%              | 0                                             |
| Army General Hospital Molecular Laboratory                                | 457              | 114                   | 35               | 30.70%             | 0                                             |
| Asian Hospital and Medical Center                                         | 503              | 491                   | 38               | 7.74%              | 0                                             |
| Bacolod Queen of Mercy Hospital                                           | 229              | 229                   | 1                | 0.44%              | 0                                             |
| Baguio General Hospital and Medical Center                                | 7745             | 4177                  | 588              | 14.08%             | 0                                             |
| Bataan General Hospital (RT PCR)                                          | 1426             | 1423                  | 40               | 2.81%              | 0                                             |
| Bataan General Hospital and Medical Center GeneXpert<br>Laboratory        | 88               | 85                    | 2                | 2.35%              | 0                                             |
| Batangas Medical Center GeneXpert Laboratory                              | 7                | 7                     | 0                | 0.00%              | 0                                             |
| Batangas Medical Center RT PCR Laboratory                                 | 300              | 300                   | 10               | 3.33%              | 0                                             |
| Bicol Medical Center GeneXpert Laboratory                                 | 53               | 20                    | 7                | 35.00%             | 0                                             |
| Bicol Regional Diagnostic and Reference Laboratory (BRDRL)                | 3319             | 2674                  | 71               | 2.66%              | 0                                             |
| BioPath Clinical Diagnostic, Inc.                                         | 217              | 217                   | 6                | 2.76%              | 0                                             |
| BioPath Clinical Diagnostics, Inc - CEBU                                  | null             | null                  | null             | null               | 0                                             |
| BioPath Clinical Diagnostics, Inc. (E. Rodriguez)                         | 398              | 398                   | 32               | 8.04%              | 0                                             |
| BioPath Clinical Diagnostics, Inc. (E. Rodriguez) GeneXpert<br>Laboratory | 87               | 87                    | 5                | 5.75%              | 0                                             |
| BioPath Clinical Diagnostics, Inc AFRIMS                                  | 426              | 426                   | 85               | 19.95%             | 0                                             |
| BioPath Clinical Diagnostics, Inc. GeneXpert Laboratory                   | 77               | 77                    | 5                | 6.49%              | 0                                             |
| Biopath Clinical Diagnostics, Inc AFRIMS GeneXpert Laboratory             | 80               | 80                    | 13               | 16.25%             | 0                                             |
| Bohol Containerized PCR Laboratory                                        | 124              | 124                   | 4                | 3.23%              | 0                                             |
| Bulacan Medical Center (RT PCR)                                           | 620              | 620                   | 34               | 5.48%              | 0                                             |
| Bulacan Medical Center GeneXpert Laboratory                               |                  | 43                    | 6                | 13.95%             | 0                                             |
| Butuan Medical Center (RT PCR)                                            |                  | 1120                  | 166              | 14.82%             | 0                                             |
| Butuan Medical Center GeneXpert Laboratory                                | 13               | 13                    | 0                | 0.00%              | 0                                             |
| Cagayan Valley CHD GeneXpert Laboratory                                   | 93               | 53                    | 3                | 5.66%              | 0                                             |
| Cagayan Valley Medical Center Molecular Laboratory                        | 2630             | 2012                  | 134              | 6.66%              | 0                                             |
| Calamba Medical Center                                                    | 729              | 729                   | 32               | 4.39%              | 0                                             |
| Caloocan City North Medical Center                                        | 56               | 56                    | 0                | 0.00%              | 0                                             |
| Caraga Regional Hospital GeneXpert Laboratory                             | 103              | 102                   | 5                | 4.90%              | 0                                             |
| Cardinal Santos Medical Center                                            |                  | 2039                  | 47               | 2.31%              | 0                                             |
| Cebu Doctors University Hospital, Inc.                                    | 1207             | 1207                  | 203              | 16.82%             | 0                                             |
| Cebu TB Reference Laboratory - GeneXpert                                  |                  | 1                     | 0                | 0.00%              | 0                                             |
| Cebu TB Reference Laboratory - Molecular Facility for COVID-19<br>Testing |                  | 8651                  | 1354             | 15.65%             | 0                                             |
| Central Luzon Doctor's Hospital GeneXpert Laboratory                      | 136              | 136                   | 12               | 8.82%              | 0                                             |
| Chinese General Hospital                                                  |                  | 3909                  | 274              | 7.01%              | 0                                             |
| Chong Hua Hospital                                                        |                  | 1262                  | 240              | 19.02%             | 0                                             |
| Ciudad Medical Zamboanga                                                  |                  | 435                   | 4                | 0.92%              | 0                                             |
| Corazon Locsin Montelibano Memorial Regional Hospital                     | 612              | 610                   | 9                | 1.48%              | 0                                             |
| Cotabato Regional and Medical Center GeneXpert Laboratory                 |                  | 12                    | 8                | 66.67%             | 0                                             |
| Cotabato Regional and Medical Center RT PCR                               |                  | 1732                  | 116              | 6.70%              | 0                                             |
| Culion Sanitarium and General Hospital GeneXpert Laboratory               | 23               | 23                    | 1                | 4.35%              | 0                                             |
| Dagupan Doctors Villaflor Memorial Hospital                               | 687              | 687                   | 58               | 8.44%              | 0                                             |
| Daniel O. Mercado Medical Center                                          |                  | 373                   | 6                | 1.61%              | 0                                             |
| Davao Doctors Hospital GeneXpert Laboratory                               | 136              | 136                   | 7                | 5.15%              | 0                                             |