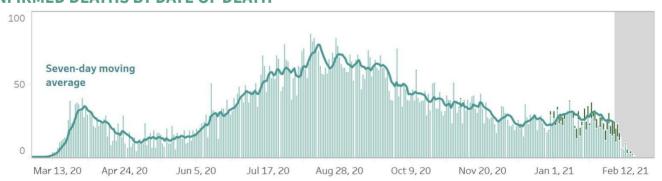

#### **CONFIRMED DEATHS BY DATE OF DEATH**

- 1. Bars with dark green colors indicate the actual date of onset or date of death for cases reported from August 9 to August 15.
- 2. In cases where date of onset of illness is unreported, date of specimen collection was used as proxy. Cases that do not have both are not accounted for in the date of onset histogram. As of this situation report, around 10% of cases have unreported dates of specimen collection and
- 3. Owing to delays in reporting, case counts in the gray shaded area are still most likely incomplete. Hence, we urge caution in interpreting data beyond this date. Rest assured that the DOH continues to work tirelessly to ensure the timely reporting of accurate data.

#### Notes.

- 1. Bars with dark green colors indicate the actual date of onset or date of death for newly-reported cases from December 13 to 19.
- 2. The cases from the "NCR" graph have been separated from cases of the "Luzon" graph.
- $3. \ The \ cases from \ the \ "Region \ VII-Central \ Visayas" \ graph \ have \ been \ separated \ from \ the \ "Visayas" \ graph.$
- 4. Owing to delays in reporting, case counts within the gray area are still incomplete. Hence, we urge caution in interpreting data beyond this date. The axis for dates have been relabeled to better reflect data before gray area. Rest assured that the DOH continues to work tirelessly to ensure the timely reporting of accurate data.