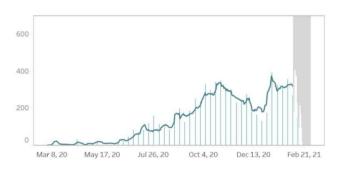

#### CONFIRMED CASES BY DATE OF ONSET OF ILLNESS

#### **CONFIRMED DEATHS BY DATE OF DEATH**

- 1. Bars with dark green colors indicate the actual date of onset or date of death for cases reported from August 9 to August 15.
- 2. In cases where date of onset of illness is unreported, date of specimen collection was used as proxy. Cases that do not have both are not accounted for in the date of onset histogram. As of this situation report, around 10% of cases have unreported dates of specimen collection and
- 3. Owing to delays in reporting, case counts in the gray shaded area are still most likely incomplete. Hence, we urge caution in interpreting data beyond this date. Rest assured that the DOH continues to work tirelessly to ensure the timely reporting of accurate data.

#### Notes.

- 1. Bars with dark green colors indicate the actual date of onset or date of death for newly-reported cases from December 13 to 19.
- 2. The cases from the "NCR" graph have been separated from cases of the "Luzon" graph.
- $3. \ The \ cases from \ the \ "Region \ VII-Central \ Visayas" \ graph \ have \ been \ separated \ from \ the \ "Visayas" \ graph.$
- 4. Owing to delays in reporting, case counts within the gray area are still incomplete. Hence, we urge caution in interpreting data beyond this date. The axis for dates have been relabeled to better reflect data before gray area. Rest assured that the DOH continues to work tirelessly to ensure the timely reporting of accurate data.