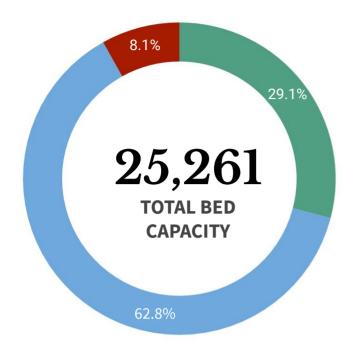

o Provincial Hospital Dr. Rafael S. Tumbokon Memorial Hospital     | Region IV-B<br>Region VI |                      |
| 58        | BioPath Clinical Diagnostic, Inc CEBU                                               |                          |                      |
| 59        | Siliman University Medical Center                                                   | Region VII               |                      |
| 60<br>NEV | Southern Philippines Medical Center VLY ADDED LABORATORIES THIS WEEK                | Region XI                |                      |
|           |                                                                                     |                          |                      |

#### **EQUIPMENT UTILIZATION**

As of 2 January 2021

utilize these resources.







# ICU BEDS 2,049 (8.1% occupied)



## ISOLATION BEDS 15,871 (62.8% occupied)



## WARD BEDS 7,341 (29.1% occupied)



MECHANICAL VENTILATORS 2,089 (22.0% occupied)

| REGION | ISOLATION<br>BEDS | % OCCUPIED | WARD<br>BEDS | %<br>OCCUPIED | ICU BEDS | % OCCUPIED | MECHANICAL VENTILATORS | %<br>OCCUPIED |
|--------|-------------------|------------|--------------|---------------|----------|------------|------------------------|---------------|
| BARMM  | 262               | 9.5%       | 124          | 5.6%          | 10       | 10.0%      | 6                      | 0.0%          |
| CAR    | 400               | 46.8%      | 185          | 34.6%         | 42       | 38.1%      | 37                     | 21.6%         |
| NCR    | 4,078             | 31.8%      | 2,258        | 23.3%