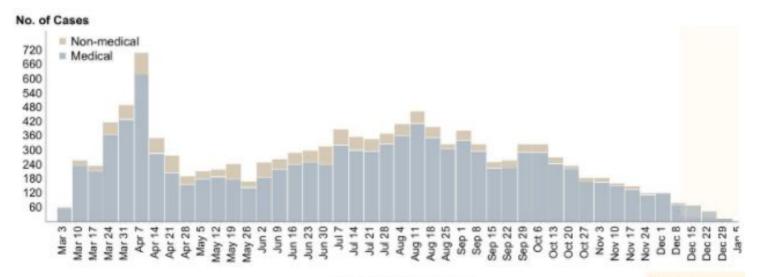

| 238        | 2      | 0.9%               |
| Dietary Staff                                   | 113        | 1      | 0.9%               |
| Security Guard                                  | 63         | 0      | 0.0%               |
| Social Worker                                   | 58         | 0      | 0.0%               |
| Driver                                          | 49         | 0      | 0.0%               |
| Hospital Employee                               | 29         | 1      | 3.4%               |

Note: Counts do NOT represent the final number and are subject to change after validation and inclusion of incoming reports.

#### Healthcare Workers with confirmed COVID-19 by Date of Onset of Illness (N= 13,660)

Philippines, as of 2 January 2021



Date of Onset of Illness

Note: Date of speciment collection (minus 3) or date of report (minus 9) were used as proxy, if date of onset is unavailable.

Data in this area may change significantly due to incoming reports.

#### **BEHAVIORAL MESSAGES**

- For commuters, the minimum public health standards should always be the core of travelling in the new normal. Every commuter should properly wear face masks and shields, should avoid eating or talking during commutes, should distance himself/herself from people, should avoid letting symptomatic passengers in, and every commuter should always disinfect their belongings.
- Even after the holiday celebration, everyone is encouraged to wear face shields properly as this lessens the risk of getting COVID-19. Everyone should be wary of the stan