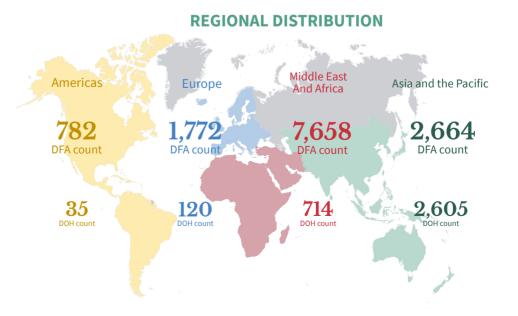

#### **CASE SUMMARY OF OVERSEAS FILIPINOS (OFs)**

As of 1 January, 2021

DOH Counts validated through the International Health Regulation (IHR), 24 cases for validation of disposition

| FACILITY NAME                                                             | SAMPLE<br>TESTED | INDIVIDUALS<br>TESTED | POSITIVE<br>TEST | POSITIVITY<br>RATE | TESTING<br>BACKLOGS<br>(as of 2<br>January) |
|---------------------------------------------------------------------------|------------------|-----------------------|------------------|--------------------|---------------------------------------------|
| AL Molecular Diagnostic Laboratory                                        | 966              | 966                   | 34               | 3.52%              | 0                                           |
| Allegiant Regional Care Hospital                                          | 205              | 205                   | 4                | 1.95%              | 0                                           |
| Amai Pakpak Medical Center GeneXpert Laboratory                           | 169              | 169                   | 6                | 3.55%              | 0                                           |
| Amai Pakpak Medical Center Molecular Laboratory                           | 671              | 671                   | 7                | 1.04%              | 0                                           |
| Amang Rodriguez Memoral Medical Center (RT PCR)                           | 111              | 109                   | 3                | 2.75%              | 0                                           |
| Amang Rodriguez Memorial Center GeneXpert Laboratory                      | 99               | 98                    | 5                | 5.10%              | 0                                           |
| Amosup Seamen's Hospital                                                  | 19               | 19                    | 1                | 5.26%              | 0                                           |
| Army General Hospital Molecular Laboratory                                | 171              | 136                   | 3                | 2.21%              | 0                                           |
| Asian Hospital and Medical Center                                         | 454              | 439                   | 29               | 6.61%              | 0                                           |
| Bacolod Queen of Mercy Hospital                                           | 0                | 0                     | 0                | null               | 0                                           |
| Baguio General Hospital and Medical Center                                | 5150             | 3364                  | 266              | 7.91%              | 0                                           |
| Bataan General Hospital (RT PCR)                                          | 1186             | 1186                  | 20               | 1.69%              | 0                                           |
| Bataan General Hospital and Medical Center GeneXpert<br>Laboratory        | 94               | 90                    | 3                | 3.33%              | 0                                           |
| Batangas Medical Center GeneXpert Laboratory                              | 16               | 16                    | 1                | 6.25%              | 0                                           |
| Batangas Medical Center RT PCR Laboratory                                 | 232              | 231                   | 9                | 3.90%              | 0                                           |
| Bicol Medical Center GeneXpert Laboratory                                 | 119              | 84                    | 26               | 30.95%             | 0                                           |
| Bicol Regional Diagnostic and Reference Laboratory (BRDRL)                | 2753             | 2474                  | 72               | 2.91%              | 0                                           |
| BioPath Clinical Diagnostic, Inc.                                         | 201              | 201                   | 16               | 7.96%              | 0                                           |
| BioPath Clinical Diagnostics, Inc - CEBU                                  | 0                | 0                     | 0                | null               | 0                                           |
| BioPath Clinical Diagnostics, Inc. (E. Rodriguez)                         | 302              | 301                   | 21               | 6.98%              | 0                                           |
| BioPath Clinical Diagnostics, Inc. (E. Rodriguez) GeneXpert<br>Laboratory | 85               | 84                    | 13               | 15.48%             | 0                                           |
| BioPath Clinical Diagnostics, Inc AFRIMS                                  | 50               | 50                    | 0                | 0.00%              | 0                                           |
| BioPath Clinical Diagnostics, Inc. GeneXpert Laboratory                   | 73               | 73                    | 15               | 20.55%             | 0                                           |
| Biopath Clinical Diagnostics, Inc AFRIMS GeneXpert<br>Laboratory          | 17               | 17                    | 2                | 11.76%             | 0                                           |
| Bohol Containerized PCR Laboratory                                        | 93               | 93                    | 13               | 13.98%             | 1                                           |
| Bulacan Medical Center (RT PCR)                                           | 526              | 534                   | 49               | 9.18%              | 0                                           |
| Bulacan Medical Center GeneXpert Laboratory                               | 0                | 0                     | 0                | null               | 0                                           |
| Butuan Medical Center (RT PCR)                                            | null             | null                  | null             | null               | 0                                           |
| Butuan Medical Center GeneXpert Laboratory                                | null             | null                  | null             | null               | 0                                           |
| Cagayan Valley CHD GeneXpert Laboratory                                   | 0                | 0                     | 0                | null               | 0                                           |
| Cagayan Valley Medical Center Molecular Laboratory                        | 1044             | 793                   | 107              | 13.49%             | 0                                           |
| Calamba Medical Center                                                    | 391              | 391                   | 44               | 11.25%             | 0                                           |
| Cardinal Santos Medical Center                                            | 549              | 549                   | 59               | 10.75%             | 0                                           |
| Cebu Doctors University Hospital, Inc.                                    | 360              | 360                   | 9                | 2.50%              | 0                                           |
| Cebu TB Reference Laboratory - GeneXpert                                  | 0                | 0                     | 0                | null               | 0                                           |
| Cebu TB Reference Laboratory - Molecular Facility for COVID-19 Testing    | 2959             | 2959                  | 114              | 3.85%              | 0                                           |
| Central Luzon Doctor's Hospital GeneXpert Laboratory                      | 60               | 60                    | 8                | 13.33%             | 0                                           |
| Chinese General Hospital                                                  | 3986             | 3986                  | 301              | 7.55%              | 0                                           |
| Chong Hua Hospital                                                        | 449              | 449                   | 11               | 2.45%              | 0                                           |
| Ciudad Medical Zamboanga                                                  | 509              | 509                   | 25               | 4.91%              | 0                                           |
| Corazon Locsin Montelibano Memorial Regional Hospital                     | 447              | 447                   | 13               | 2.91%              | 0                                           |
| Cotabato Regional and Medical Center GeneXpert Laboratory                 | 30               | 23                    | 6                | 26.09%             | 0                                           |
| Cotabato Regional and Medical Center RT PCR                               | 1227             | 1108                  | 128              | 11.55%             | 0                                           |
| Dagupan Doctors Villaflor Memorial Hospital                               | 287              | 287                   | 63               | 21.95%             | 0                                           |
| Daniel O. Mercado Medical Center                                          | 148              | 147                   | 10               | 6.80%              | 0                                           |
| Davao Doctors Hospital GeneXpert Laboratory                               | 100              | 100                   | 14               | 14.00%             | 0                                           |
| Davao One World Diagnostic Center Incorporated                            | 3989             | 4018                  | 270              | 6.72%              | 0                                           |
| Davao Regional Medical Center GeneXpert Laboratory                        | 434              | 428                   | 51               | 11.92%             | 0                                           |
| De La Salle Medical and Health Sciences Institute                         | 1010             | 1006                  | 50               | 4.97%              | 0                                           |
| De Los Santos Medical Center                                              | 299              | 299                   | 3                | 1.00%              | 0                                           |