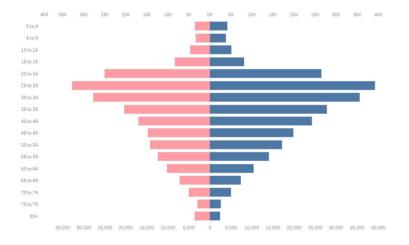

#### **BREAKDOWN OF CASES BY AGE (FEMALE)**

| AGE GROUP   | CASE COUNT | DEATHS | RECOVERIES |
|-------------|------------|--------|------------|
| Unknown age | 876        | 2      | 867        |
| 0 to 4      | 3,639      | 39     | 3,328      |
| 5 to 9      | 3,432      | 7      | 3,243      |
| 10 to 14    | 4,803      | 10     | 4,490      |
| 15 to 19    | 8,498      | 19     | 7,941      |
| 20 to 24    | 25,441     | 44     | 23,994     |
| 25 to 29    | 33,240     | 52     | 31,454     |
| 30 to 34    | 28,218     | 63     | 26,558     |
| 35 to 39    | 20,664     | 103    | 19,432     |
| 40 to 44    | 17,312     | 129    | 16,169     |
| 45 to 49    | 15,041     | 165    | 14,005     |
| 50 to 54    | 14,425     | 276    | 13,277     |
| 55 to 59    | 12,697     | 362    | 11,509     |
| 60 to 64    | 10,448     | 454    | 9,215      |
| 65 to 69    | 7,336      | 499    | 6,263      |
| 70 to 74    | 5,139      | 505    | 4,232      |
| 75 to 79    | 3,005      | 366    | 2,372      |
| 80+         | 3,734      | 584    | 2,771      |

#### **BREAKDOWN OF CASES BY AGE (MALE)**

| AGE GROUP   | CASE COUNT | DEATHS | RECOVERIES |
|-------------|------------|--------|------------|
| Unknown age | 1,285      | 5      | 1,273      |
| 0 to 4      | 4,266      | 56     | 3,920      |
| 5 to 9      | 3,879      | 7      | 3,618      |
| 10 to 14    | 5,169      | 18     | 4,845      |
| 15 to 19    | 8,310      | 25     | 7,792      |
| 20 to 24    | 26,936     | 44     | 25,496     |
| 25 to 29    | 39,788     | 93     | 37,743     |
| 30 to 34    | 36,191     | 120    | 34,298     |
| 35 to 39    | 28,245     | 179    | 26,690     |
| 40 to 44    | 24,619     | 210    | 23,164     |
| 45 to 49    | 20,169     | 341    | 18,783     |
| 50 to 54    | 17,396     | 498    | 15,885     |
| 55 to 59    | 14,271     | 612    | 12,769     |
| 60 to 64    | 10,617     | 784    | 9,024      |
| 65 to 69    | 7,536      | 802    | 6,075      |
| 70 to 74    | 5,121      | 739    | 3,884      |
| 75 to 79    | 2,639      | 470    | 1,884      |
| 80+         | 2,531      | 571    | 1,679      |

#### AGE AND SEX DISTRIBUTION: CASE COUNTS