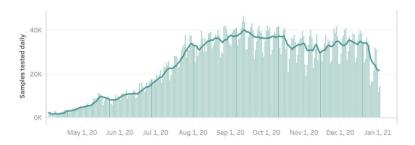

#### **HISTORICAL DAILY TESTING STATISTICS**

6,821,024

Total tests conducted

150,304

Total tests conducted this week