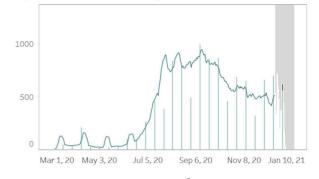

#### CONFIRMED CASES BY DATE OF ONSET OF ILLNESS (DISAGGREGATED)

## **NCR** 600 400 200 May 24 Apr 12 **Rest of Visayas**

**Region VII - Central Visayas** 

- 1. Bars with dark green colors indicate the actual date of onset or date of death for newly-reported cases from December 13 to 19.
- 2. The cases from the "NCR" graph have been separated from cases of the "Luzon" graph.
- 3. The cases from the "Region VII Central Visayas" graph have been separated from the "Visayas" graph.
- 4. Owing to delays in reporting, case counts within the gray area are still incomplete. Hence, we urge caution in interpreting data beyond this date. The axis for dates have been relabeled to better reflect data before gray area. Rest assured that the DOH continues to work tirelessly to ensure the timely reporting of accurate data.