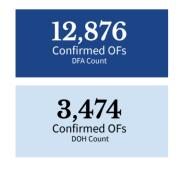

#### **CASE SUMMARY OF OVERSEAS FILIPINOS (OFs)**

As of 1 January, 2021

DOH Counts validated through the International Health Regulation (IHR), 24 cases for validation of disposition

| FACILITY NAME                                                             | SAMPLE<br>TESTED | INDIVIDUALS<br>TESTED | POSITIVE<br>TEST | POSITIVITY<br>RATE | TESTING<br>BACKLOGS<br>(as of 2<br>January) |
|---------------------------------------------------------------------------|------------------|-----------------------|------------------|--------------------|---------------------------------------------|
| AL Molecular Diagnostic Laboratory                                        | 966              | 966                   | 34               | 3.52%              | 0                                           |
| Allegiant Regional Care Hospital                                          | 205              | 205                   | 4                | 1.95%              | 0                                           |
| Amai Pakpak Medical Center GeneXpert Laboratory                           | 169              | 169                   | 6                | 3.55%              | 0                                           |
| Amai Pakpak Medical Center Molecular Laboratory                           | 671              | 671                   | 7                | 1.04%              | 0                                           |
| Amang Rodriguez Memoral Medical Center (RT PCR)                           | 111              | 109                   | 3                | 2.75%              | 0                                           |
| Amang Rodriguez Memorial Center GeneXpert Laboratory                      | 99               | 98                    | 5                | 5.10%              | 0                                           |
| Amosup Seamen's Hospital                                                  | 19               | 19                    | 1                | 5.26%              | 0                                           |
| Army General Hospital Molecular Laboratory                                | 171              | 136                   | 3                | 2.21%              | 0                                           |
| Asian Hospital and Medical Center                                         | 454              | 439                   | 29               | 6.61%              | 0                                           |
| Bacolod Queen of Mercy Hospital                                           | 0                | 0                     | 0                | null               | 0                                           |
| Baguio General Hospital and Medical Center                                | 5150             | 3364                  | 266              | 7.91%              | 0                                           |
| Bataan General Hospital (RT PCR)                                          | 1186             | 1186                  | 20               | 1.69%              | 0                                           |
| Bataan General Hospital and Medical Center GeneXpert<br>Laboratory        | 94               | 90                    | 3                | 3.33%              | 0                                           |
| Batangas Medical Center GeneXpert Laboratory                              | 16               | 16                    | 1                | 6.25%              | 0                                           |
| Batangas Medical Center RT PCR Laboratory                                 | 232              | 231                   | 9                | 3.90%              | 0                                           |
| Bicol Medical Center GeneXpert Laboratory                                 | 119              | 84                    | 26               | 30.95%             | 0                                           |
| Bicol Regional Diagnostic and Reference Laboratory (BRDRL)                | 2753             | 2474                  | 72               | 2.91%              | 0                                           |
| BioPath Clinical Diagnostic, Inc.                                         | 201              | 201                   | 16               | 7.96%              | 0                                           |
| BioPath Clinical Diagnostics, Inc - CEBU                                  | 0                | 0                     | 0                | null               | 0                                           |
| BioPath Clinical Diagnostics, Inc. (E. Rodriguez)                         | 302              | 301                   | 21               | 6.98%              | 0                                           |
| BioPath Clinical Diagnostics, Inc. (E. Rodriguez) GeneXpert<br>Laboratory | 85               | 84                    | 13               | 15.48%             | 0                                           |
| BioPath Clinical Diagnostics, Inc AFRIMS                                  | 50               | 50                    | 0                | 0.00%              | 0                                           |
| BioPath Clinical Diagnostics, Inc. GeneXpert Laboratory                   | 73               | 73                    | 15               | 20.55%             | 0                                           |
| Biopath Clinical Diagnostics, Inc AFRIMS GeneXpert<br>Laboratory          | 17               | 17                    | 2                | 11.76%             | 0                                           |
| Bohol Containerized PCR Laboratory                                        | 93               | 93                    | 13               | 13.98%             | 1                                           |
| Bulacan Medical Center (RT PCR)                                           | 526              | 534                   | 49               | 9.18%              | 0                                           |
| Bulacan Medical Center GeneXpert Laboratory                               | 0                | 0                     | 0                | null               | 0                                           |
| Butuan Medical Center (RT PCR)                                            | null             | null                  | null             | null               | 0                                           |
| Butuan Medical Center GeneXpert Laboratory                                | null             | null                  | null             | null               | 0                                           |
| Cagayan Valley CHD GeneXpert Laboratory                                   | 0                | 0                     | 0                | null               | 0                                           |
| Cagayan Valley Medical Center Molecular Laboratory                        | 1044             | 793                   | 107              | 13.49%             | 0                                           |
| Calamba Medical Center                                                    | 391              | 391                   | 44               | 11.25%             | 0                                           |
| Cardinal Santos Medical Center                                            | 549              | 549                   | 59               | 10.75%             | 0                                           |
| Cebu Doctors University Hospital, Inc.                                    | 360              | 360                   | 9                | 2.50%              | 0                                           |
| Cebu TB Reference Laboratory - GeneXpert                                  | 0                | 0                     | 0                | null               | 0                                           |
| Cebu TB Reference Laboratory - Molecular Facility for COVID-19 Testing    | 2959             | 2959                  | 114              | 3.85%              | 0                                           |
| Central Luzon Doctor's Hospital GeneXpert Laboratory                      | 60               | 60                    | 8                | 13.33%             | 0                                           |
| Chinese General Hospital                                                  | 3986             | 3986                  | 301              | 7.55%              | 0                                           |
| Chong Hua Hospital                                                        | 449              | 449                   | 11               | 2.45%              | 0                                           |
| Ciudad Medical Zamboanga                                                  | 509              | 509                   | 25               | 4.91%              | 0                                           |
| Corazon Locsin Montelibano Memorial Regional Hospital                     | 447              | 447                   | 13               | 2.91%              | 0                                           |
| Cotabato Regional and Medical Center GeneXpert Laboratory                 | 30               | 23                    | 6                | 26.09%             | 0                                           |
| Cotabato Regional and Medical Center RT PCR                               | 1227             | 1108                  | 128              | 11.55%             | 0                                           |
| Dagupan Doctors Villaflor Memorial Hospital                               | 287              | 287                   | 63               | 21.95%             | 0                                           |
| Daniel O. Mercado Medical Center                                          | 148              | 147                   | 10               | 6.80%              | 0                                           |
| Davao Doctors Hospital GeneXpert Laboratory                               | 100              | 100                   | 14               | 14.00%             | 0                                           |
| Davao One World Diagnostic Center Incorporated                            | 3989             | 4018                  | 270              | 6.72%              | 0                                           |
| Davao Regional Medical Center GeneXpert Laboratory                        | 434              | 428                   | 51               | 11.92%             | 0                                           |
| De La Salle Medical and Health Sciences Institute                         | 1010             | 1006                  | 50               | 4.97%              | 0                                           |
| De Los Santos Medical Center                                              | 299              | 299                   | 3                | 1.00%              | 0                                           |