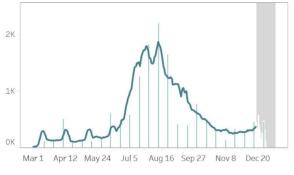

#### CONFIRMED CASES BY DATE OF ONSET OF ILLNESS (DISAGGREGATED)

## **NCR** 600 400 200 May 24 Apr 12 **Rest of Visayas**

**Region VII - Central Visayas** 

- 1. Bars with dark green colors indicate the actual date of onset or date of death for newly-reported cases from December 13 to 19.
- 2. The cases from the "NCR" graph have been separated from cases of the "Luzon" graph.
- 3. The cases from the "Region VII Central Visayas" graph have been separated from the "Visayas" graph.
- 4. Owing to delays in reporting, case counts within the gray area are still incomplete. Hence, we urge caution in interpreting data beyond this date. The axis for dates have been relabeled to better reflect data before gray area. Rest assured that the DOH continues to work tirelessly to ensure the timely reporting of accurate data.