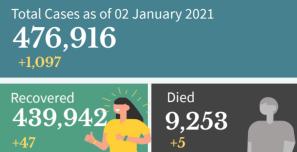

#### **CASE BREAKDOWN BY REGION**

|                                 | Confirmed Cases | Recoveries | Deaths | Case Fatality<br>Rate |
|---------------------------------|-----------------|------------|--------|-----------------------|
| BARMM                           | 2818            | 2599       | 72     | 2.56%                 |
| CAR                             | 8364            | 6937       | 94     | 1.12%                 |
| CARAGA                          | 4906            | 4098       | 180    | 3.67%                 |
| NCR                             | 211123          | 198341     | 3818   | 1.81%                 |
| Region I- Ilocos Region         | 5390            | 4531       | 142    | 2.63%                 |
| Region II - Cagayan Valley      | 5686            | 4651       | 64     | 1.13%                 |
| Region III - Central Luzon      | 31940           | 28612      | 621    | 1.94%                 |
| Region IV-A - CALABARZON        | 87338           | 81520      | 1124   | 1.29%                 |
| Region IV-B - MIMAROPA          | 2853            | 2579       | 40     | 1.40%                 |
| Region V - Bicol Region         | 4745            | 4217       | 133    | 2.80%                 |
| Region VI - Western Visayas     | 22952           | 21456      | 594    | 2.59%                 |
| Region VII - Central Visayas    | 26797           | 24696      | 1388   | 5.18%                 |
| Region VIII - Eastern Visayas   | 11837           | 10478      | 110    | 0.93%                 |
| Region IX - Zamboanga Peninsula | 6001            | 5463       | 183    | 3.05%                 |
| Region X - Northern Mindanao    | 8619            | 7531       | 162    | 1.88%                 |
| Region XI - Davao Region        | 13161           | 10750      | 335    | 2.55%                 |
| Region XII - SOCCKSARGEN        | 5344            | 4632       | 146    | 2.73%                 |
| Repatriate                      | 13836           | 13673      | 39     | 0.28%                 |
| For validation                  | 3206            | 3178       | 8      | 0.25%                 |
| GRAND TOTAL                     | 476,916         | 439,942    | 9,253  | 1.94%                 |