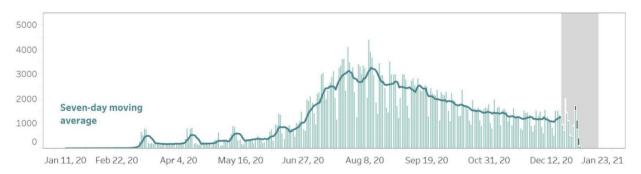

#### **CONFIRMED CASES BY DATE OF ONSET OF ILLNESS**

#### **CONFIRMED DEATHS BY DATE OF DEATH**

- 1. Bars with dark green colors indicate the actual date of onset or date of death for cases reported from August 9 to August 15.
- 2. In cases where date of onset of illness is unreported, date of specimen collection was used as proxy. Cases that do not have both are not accounted for in the date of onset histogram. As of this situation report, around 10% of cases have unreported dates of specimen collection and
- 3. Owing to delays in reporting, case counts in the gray shaded area are still most likely incomplete. Hence, we urge caution in interpreting data beyond this date. Rest assured that the DOH continues to work tirelessly to ensure the timely reporting of accurate data.

1