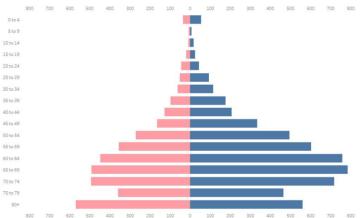

#### **BREAKDOWN OF CASES BY AGE (FEMALE)**

| AGE GROUP   | CASE COUNT | DEATHS | RECOVERIES |
|-------------|------------|--------|------------|
| Unknown age | 876        | 2      | 867        |
| 0 to 4      | 3,639      | 39     | 3,328      |
| 5 to 9      | 3,432      | 7      | 3,243      |
| 10 to 14    | 4,803      | 10     | 4,490      |
| 15 to 19    | 8,498      | 19     | 7,941      |
| 20 to 24    | 25,441     | 44     | 23,994     |
| 25 to 29    | 33,240     | 52     | 31,454     |
| 30 to 34    | 28,218     | 63     | 26,558     |
| 35 to 39    | 20,664     | 103    | 19,432     |
| 40 to 44    | 17,312     | 129    | 16,169     |
| 45 to 49    | 15,041     | 165    | 14,005     |
| 50 to 54    | 14,425     | 276    | 13,277     |
| 55 to 59    | 12,697     | 362    | 11,509     |
| 60 to 64    | 10,448     | 454    | 9,215      |
| 65 to 69    | 7,336      | 499    | 6,263      |
| 70 to 74    | 5,139      | 505    | 4,232      |
| 75 to 79    | 3,005      | 366    | 2,372      |
| 80+         | 3,734      | 584    | 2,771      |

#### **BREAKDOWN OF CASES BY AGE (MALE)**

| AGE GROUP   | CASE COUNT | DEATHS | RECOVERIES |
|-------------|------------|--------|------------|
| Unknown age | 1,285      | 5      | 1,273      |
| 0 to 4      | 4,266      | 56     | 3,920      |
| 5 to 9      | 3,879      | 7      | 3,618      |
| 10 to 14    | 5,169      | 18     | 4,845      |
| 15 to 19    | 8,310      | 25     | 7,792      |
| 20 to 24    | 26,936     | 44     | 25,496     |
| 25 to 29    | 39,788     | 93     | 37,743     |
| 30 to 34    | 36,191     | 120    | 34,298     |
| 35 to 39    | 28,245     | 179    | 26,690     |
| 40 to 44    | 24,619     | 210    | 23,164     |
| 45 to 49    | 20,169     | 341    | 18,783     |
| 50 to 54    | 17,396     | 498    | 15,885     |
| 55 to 59    | 14,271     | 612    | 12,769     |
| 60 to 64    | 10,617     | 784    | 9,024      |
| 65 to 69    | 7,536      | 802    | 6,075      |
| 70 to 74    | 5,121      | 739    | 3,884      |
| 75 to 79    | 2,639      | 470    | 1,884      |
| 80+         | 2,531      | 571    | 1,679      |

#### AGE AND SEX DISTRIBUTION: DEATHS