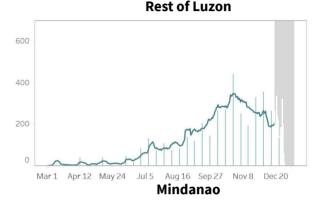

#### **CONFIRMED CASES BY DATE OF ONSET OF ILLNESS**

#### **CONFIRMED DEATHS BY DATE OF DEATH**

- 1. Bars with dark green colors indicate the actual date of onset or date of death for cases reported from August 9 to August 15.
- 2. In cases where date of onset of illness is unreported, date of specimen collection was used as proxy. Cases that do not have both are not accounted for in the date of onset histogram. As of this situation report, around 10% of cases have unreported dates of specimen collection and
- 3. Owing to delays in reporting, case counts in the gray shaded area are still most likely incomplete. Hence, we urge caution in interpreting data beyond this date. Rest assured that the DOH continues to work tirelessly to ensure the timely reporting of accurate data.

1