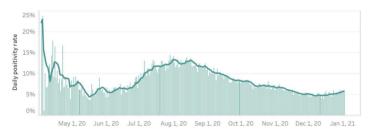

#### **DAILY POSITIVITY RATE**

This week, an average of 21,472 samples were processed each day by 179 licensed COVID-19 testing laboratories.

From 27 December 2020 to 2 January 2021, a total of 8,240 specimens tested positive, which brings this week's positivity rate to 5.8%. Of these, 743 (9%) came from labs in Region 11, and 3,645 (44%) came from labs in NCR.

In terms of positivity rates, 9% of individual specimens (743 out of 8,035) tested positive in Region 11 labs, while 4.6% of individual specimens (3,645 out of 78,917) tested positive in NCR labs.