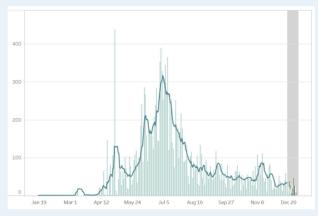

#### **CONFIRMED CASES BY DATE OF ONSET OF ILLNESS**

#### **CONFIRMED DEATHS BY DATE OF DEATH**

- 1. Bars with dark green colors indicate the actual date of onset or date of death for cases reported from August 9 to August 15.
- 2. In cases where date of onset of illness is unreported, date of specimen collection was used as proxy. Cases that do not have both are not accounted for in the date of onset histogram. As of this situation report, around 10% of cases have unreported dates of specimen collection and
- 3. Owing to delays in reporting, case counts in the gray shaded area are still most likely incomplete. Hence, we urge caution in interpreting data beyond this date. Rest assured that the DOH continues to work tirelessly to ensure the timely reporting of accurate data.

1