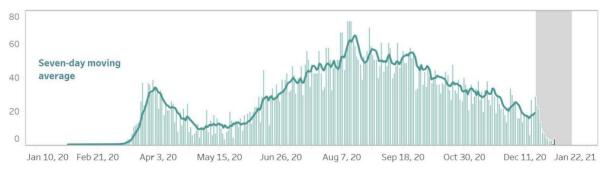

#### **CONFIRMED DEATHS BY DATE OF DEATH**

- 1. Bars with dark green colors indicate the actual date of onset or date of death for cases reported from August 9 to August 15.
- 2. In cases where date of onset of illness is unreported, date of specimen collection was used as proxy. Cases that do not have both are not accounted for in the date of onset histogram. As of this situation report, around 10% of cases have unreported dates of specimen collection and
- 3. Owing to delays in reporting, case counts in the gray shaded area are still most likely incomplete. Hence, we urge caution in interpreting data beyond this date. Rest assured that the DOH continues to work tirelessly to ensure the timely reporting of accurate data.