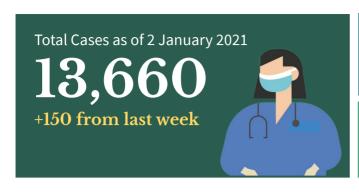

| 500         |
|                                                               | 1st BASE Viral Transport Media (VTM),                     | 1,003       |
| Apical Scientific Sdn. Bhd                                    | Biotechnology Grade (1L and 3ml in 10ml                   |             |
|                                                               | 1st BASE Viral DNA/RNA Extraction Kit                     | 250         |
| Kingdom of Thailand (Siam Bioscience Co. Ltd)                 | DMSc COVID-19 real-time RT-PCR kit                        | 10,000      |
|                                                               | TOTA                                                      | L 1,775,301 |

#### **HEALTHCARE WORKERS AFFECTED BY COVID-19 as of 2 January 2021**



Active Cases (net of recoveries and deaths)

283

-20 from last week

Recovered
13,301
+170 from last week

Died
76
+0 from last week

#### Top Healthcare workers affected by COVID-19

| Medical Profession/Cadre<br>With COVID-19 cases | CASE COUNT | DEATHS | CASE FATALITY RATE |
|-------------------------------------------------|------------|--------|--------------------|
| Medical                                         |            |        |                    |
| Nurse                                           | 4,831      | 18     | 0.4%               |
| Physician                                       | 2,246      | 31     | 1.4%               |
| Nursing Assistant                               | 1,017      | 2      | 0.2%               |
| Medical Technologist