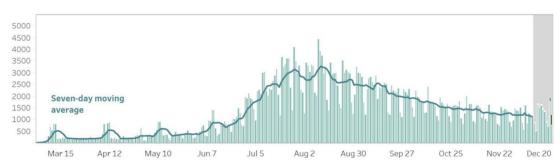

### **CONFIRMED CASES BY DATE OF ONSET OF ILLNESS**

#### Notes.

1. Bars with dark green colors indicate the actual date of onset or date of death for cases reported from August 9 to August 15. 2. In cases where date of onset of illness is unreported, date of specimen collection was used as proxy. Cases that do not have both are not

accounted for in the date of onset histogram. As of this situation report, around 10% of cases have unreported dates of specimen collection and onset of illness

3. Owing to delays in reporting, case counts in the gray shaded area are still most likely incomplete. Hence, we urge caution in