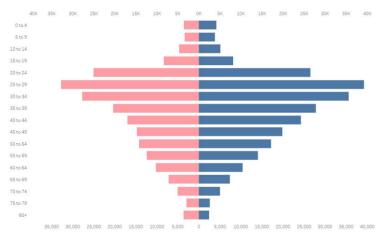

### **BREAKDOWN OF CASES BY AGE (FEMALE)**

| AGE GROUP   | CASE COUNT | DEATHS | RECOVERIES |
|-------------|------------|--------|------------|
| Unknown age | 882        | 2      | 869        |
| 0 to 4      | 3,552      | 35     | 3,248      |
| 5 to 9      | 3,386      | 7      | 3,168      |
| 10 to 14    | 4,716      | 10     | 4,369      |
| 15 to 19    | 8,303      | 19     | 7,767      |
| 20 to 24    | 25,042     | 44     | 23,560     |
| 25 to 29    | 32,723     | 51     | 30,812     |
| 30 to 34    | 27,755     | 63     | 26,017     |
| 35 to 39    | 20,342     | 98     | 19,006     |
| 40 to 44    | 16,996     | 128    | 15,839     |
| 45 to 49    | 14,776     | 164    | 13,709     |
| 50 to 54    | 14,186     | 271    | 13,006     |
| 55 to 59    | 12,437     | 355    | 11,254     |
| 60 to 64    | 10,226     | 448    | 9,003      |
| 65 to 69    | 7,182      | 492    | 6,119      |
| 70 to 74    | 5,039      | 494    | 4,130      |
| 75 to 79    | 2,939      | 360    | 2,329      |
| 80+         | 3,637      | 569    | 2,678      |

### **BREAKDOWN OF CASES BY AGE (MALE)**

| AGE GROUP   | CASE COUNT | DEATHS | RECOVERIES |
|-------------|------------|--------|------------|
| Unknown age | 1,290      | 5      | 1,276      |
| 0 to 4      | 4,176      | 55     | 3,829      |
| 5 to 9      | 3,785      | 7      | 3,523      |
| 10 to 14    | 5,077      | 18     | 4,718      |
| 15 to 19    | 8,149      | 24     | 7,605      |
| 20 to 24    | 26,520     | 44     | 24,980     |
| 25 to 29    | 39,254     | 93     | 37,042     |
| 30 to 34    | 35,650     | 114    | 33,653     |
| 35 to 39    | 27,838     | 176    | 26,165     |
| 40 to 44    | 24,250     | 207    | 22,727     |
| 45 to 49    | 19,877     | 333    | 18,462     |
| 50 to 54    | 17,137     | 494    | 15,593     |
| 55 to 59    | 14,036     | 602    | 12,520     |
| 60 to 64    | 10,415     | 759    | 8,852      |
| 65 to 69    | 7,379      | 784    | 5,934      |
| 70 to 74    | 5,003      | 718    | 3,810      |
| 75 to 79    | 2,584      | 464    | 1,850      |
| 80+         | 2,466      | 560    | 1,633      |

### AGE AND SEX DISTRIBUTION: CASE COUNTS