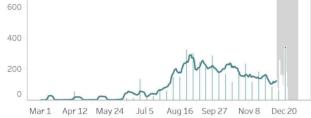

### **CONFIRMED CASES BY DATE OF ONSET OF ILLNESS (DISAGGREGATED)**

Mindanao

Notes.

- 1. Bars with dark green colors indicate the actual date of onset or date of death for newly-reported cases from December 13 to 19.
- 2. The cases from the "NCR" graph have been separated from cases of the "Luzon" graph.
- 3. The cases from the "Region VII Central Visayas" graph have been separated from the "Visayas" graph.
- 4. Owing to delays in reporting, case counts within the gray area are still incomplete. Hence, we urge caution in interpreting data beyond this date. The axis for dates have been relabeled to better reflect data before gray area. Rest assured that the DOH continues to work tirelessly to ensure the timely reporting of accurate data.