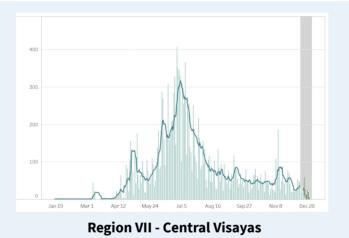

### **CONFIRMED CASES BY DATE OF ONSET OF ILLNESS (DISAGGREGATED)**

Mindanao

Notes.

- 1. Bars with dark green colors indicate the actual date of onset or date of death for newly-reported cases from December 13 to 19.
- 2. The cases from the "NCR" graph have been separated from cases of the "Luzon" graph.
- 3. The cases from the "Region VII Central Visayas" graph have been separated from the "Visayas" graph.
- 4. Owing to delays in reporting, case counts within the gray area are still incomplete. Hence, we urge caution in interpreting data beyond this date. The axis for dates have been relabeled to better reflect data before gray area. Rest assured that the DOH continues to work tirelessly to ensure the timely reporting of accurate data.