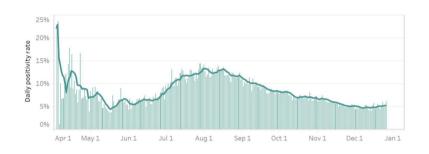

| 12             | 10.43%          |
| Western Visayas Medical Center (WVMC)                   | 171205        | 157906                | 6852           | 4.34%           |
| Z Diagnostics                                           | 15            | 15                    | 1              | 6.67%           |
| Zamboanga City Medical Center - DA Satellite Laboratory | 38454         | 33098                 | 2666           | 8.05%           |
| Zamboanga City Medical Center GeneXpert Laboratory      | 10041         | 10031                 | 1046           | 10.43%          |
| GRAND TOTAL                                             | 6,666,810     | 6,282,702             | 529,783        | 8.43%           |

### HISTORICAL DAILY TESTING STATISTICS



### **DAILY POSITIVITY RATE**



529,783 (8.4%)

Total positive individuals Note: The DOH is continuously validating the number of positive individuals as reported by the laboratories. When necessary, they are deduplicated. As such, the discrepancy with the number of confirmed cases do not necessarily reflect backlogs in case validation.



# 185,675

Total tests conducted this week

This week, an average of 26,525 samples were processed each day by 176 licensed COVID-19 testing laboratories.

From 20 December to 26 December 2020, a total of 9,157 specimens tested positive, which brings this week's positivity rate to 5.2%. Of these, 779 (9%) came from labs in Region 8, and 4,490 (49%) came from labs in NCR.

In terms of positivity rates, 15% of individual specimens (779 out of 5,179) tested positive in Region 8 labs, wh