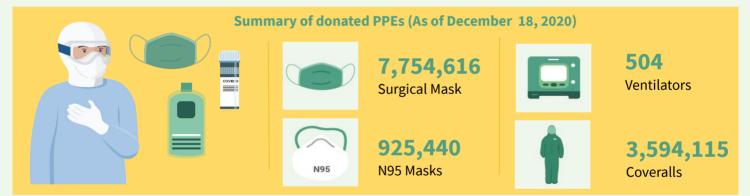

| FACILITY NAME                                                      | SAMPLE<br>TESTED    | INDIVIDUALS<br>TESTED | POSITIVE<br>TESTS | POSITIVITY<br>RATE | TESTING<br>BACKLOGS<br>(as of 26<br>December) |
|--------------------------------------------------------------------|---------------------|-----------------------|-------------------|--------------------|-----------------------------------------------|
| Sta. Ana Hospital - Closed System Molecular Laboratory (RT<br>PCR) | 839                 | 839                   | 26                | 3.10%              | 0                                             |
| Taguig City Molecular Laboratory                                   | 112                 | 110                   | 4                 | 3.64%              | 0                                             |
| Tarlac Provincial Hospital Molecular Laboratory                    | 177                 | 145                   | 15                | 10.34%             | 0                                             |
| Teresita Jalandoni Provincial Hospital                             | 6835                | 6646                  | 108               | 1.63%              | 0                                             |
| The Doctors Hospital, Inc.                                         | 109                 | 100                   | 2                 | 2.00%              | 0                                             |
| The Lord's Grace Medical and Industrial Clinic                     | 2112                | 2112                  | 56                | 2.65%              | 0                                             |
| The Medical City (TMC)                                             | 887                 | 553                   | 59                | 10.67%             | 0                                             |
| The Premier Molecular Diagnostics                                  | 433                 | 433                   | 46                | 10.62%             | 0                                             |
| Tondo Medical Center GeneXpert Laboratory                          | 180                 | 180                   | 18                | 10.00%             | 0                                             |
| Tropical Disease Foundation                                        | 359                 | 351                   | 26                | 7.41%              | 0                                             |
| University of Cebu Medical Center                                  | 547                 | 518                   | 71                | 13.71%             | 0                                             |
| University of Perpetual Help DALTA Medical Center, Inc.            | 1411                | 1410                  | 174               | 12.34%             | 0                                             |
| University of the East Ramon Magsaysay Memorial Medical<br>Center  | 1480                | 1480                  | 75                | 5.07%              | 0                                             |
| UP National Institutes of Health (UP-NIH)                          | 291                 | 291                   | 32                | 11.00%             | 0                                             |
| UP Philippine Genome Center                                        | 240                 | 240                   | 2                 | 0.83%              | 0                                             |
| UPLB Covid-19 Molecular Laboratory                                 | 402                 | 396                   | 16                | 4.04%              | 0                                             |
| UP-PGH Molecular Laboratory                                        | 159                 | 153                   | 1                 | 0.65%              | 0                                             |
| Valenzuela Hope Molecular Laboratory                               | 516                 | 515                   | 69                | 13.40%             | 0                                             |
| Veteran Memorial Medical Center                                    | 169                 | 143                   | 13                | 9.09%              | 0                                             |
| Vicente Sotto Memorial Medical Center (VSMMC)                      | 3061                | 2276                  | 22                | 0.97%              | 0                                             |
| Victoriano Luna - AFRIMS                                           | 1574                | 1574                  | 90                | 5.72%              | 0                                             |
| West Metro Medical Center GeneXpert Laboratory                     | 27                  | 27                    | 1                 | 3.70%              | 0                                             |
| Western Visayas Medical Center (WVMC)                              | 3075                | 2931                  | 66                | 2.25%              | 0                                             |
| Z Diagnostics                                                      | null                | null                  | null              | null               | 0                                             |
| Zamboanga City Medical Center - DA Satellite Laboratory            | 697                 | 582                   | 30                | 5.15%              | 0                                             |
| Zamboanga City Medical Center GeneXpert Laboratory                 | 158                 | 158                   | 6                 | 3.80%              | 0                                             |
| Zamboanga del Sur Medical Center PCR Laboratory                    | 155                 | 123                   | 15                | 12.20%             | 2                                             |
| Total<br>(Dec 26)                                                  | 185,675<br>(13,953) | 176,389<br>(12,979)   | 9,157<br>(801)    | 5.19%<br>(6.17%)   | 17                                            |

### **CUMULATIVE TESTING STATISTICS**

| FACILITY NAME                                                                                           | SAMPLE<br>TESTED | INDIVIDUALS<br>TESTED | POSITIVE<br>TESTS | POSITIVITY<br>RATE |
|---------------------------------------------------------------------------------------------------------|------------------|-----------------------|-------------------|--------------------|
| AL Molecular Diagnostic Laboratory                                                                      | 12960            | 12605                 | 566               | 4.49%              |
| Allegiant Regional Care Hospital                                                                        | 5803             | 5808                  | 516               | 8.88%              |
| Amai Pakpak Medical Center GeneXpert Laboratory                                                         | 3193             | 3173                  | 695               | 21.90%             |
| Amai Pakpak Medical Center Molecular Laboratory                                                         | 2593             | 2585                  | 36                | 1.39%              |
| Amang Rodriguez Memoral Medical Center (RT PCR)                                                         | 542              | 519                   | 26                | 5.01%              |
| Amang Rodriguez Memorial Center GeneXpert Laboratory                                                    | 3107             | 3095                  | 630               | 20.36%             |
| Amosup Seamen's Hospital                                                                                | 625              | 608                   | 44                | 7.24%              |
| Army General Hospital Molecular Laboratory                                                              | 1547             | 1299                  | 128               | 9.85%              |
| Asian Hospital and Medical Center                                                                       | 22062            | 20202                 | 3570              | 17.67%             |
| Bacolod Queen of Mercy Hospital                                                                         | 3129             | 3050                  | 351               | 11.51%             |
| Baguio General Hospital and Medical Center                                                              | 215687           | 158762                | 7484              | 4.71%              |
| Bataan General Hospital (RT PCR)                                                                        | 54861            | 54709                 | 3429              | 6.27%              |
| Bataan General Hospital and Medical Center GeneXpert Laboratory                                         | 3854             | 3744                  | 112               | 2.99%              |
| Batangas Medical Center GeneXpert Laboratory                                                            | 2418             | 2411                  | 186               | 7.71%              |
| Batangas Medical Center RT PCR Laboratory                                                               | 1504             | 1497                  | 51                | 3.41%              |
| Bicol Medical Center GeneXpert Laboratory                                                               | 4911             | 3850                  | 690               | 17.92%             |
| Bicol Regional Diagnostic and Reference Laboratory (BRDRL)                                              | 44075            | 40154                 | 2310              | 5.75%              |
| BioPath Clinical Diagnostic, Inc.                                                                       | 2484             | 2392                  | 246               | 10.28%             |
| BioPath Clinical Diagnostics, Inc - CEBU                                                                | 4                | 3                     | 2                 | 66.67%             |
| BioPath Clinical Diagnostics, Inc. (E. Rodriguez)                                                       | 995              | 950                   | 93                | 9.79%              |
| BioPath Clinical Diagnostics, Inc. (E. Rodriguez) GeneXpert Laboratory                                  | 83               | 83                    | 7                 | 8.43%              |
| BioPath Clinical Diagnostics, Inc AFRIMS                                                                | 326              | 345                   | 17                | 4.93%              |
| BioPath Clinical Diagnostics, Inc. GeneXpert Laboratory                                                 | 212              | 207                   | 32                | 15.46%             |
| Biopath Clinical Diagnostics, Inc AFRIMS GeneXpert Laboratory                                           | 212              | 32                    | 2                 | 6.25%              |
| Bohol Containerized PCR Laboratory                                                                      | 7121             | 7086                  | 314               | 4.43%              |
| Bulacan Medical Center (RT PCR)                                                                         | 8300             | 8300                  | 782               | 9.42%              |
| Bulacan Medical Center GeneXpert Laboratory                                                             | 2591             | 2586                  | 406               | 15.70%             |
| Butuan Medical Center (RT PCR)                                                                          | 9131             | 9146                  | 1873              | 20.48%             |
| Butuan Medical Center GeneXpert Laboratory                                                              | 1608             | 1603                  | 369               | 23.02%             |
| Cagayan Valley CHD GeneXpert Laboratory                                                                 | 10501            | 9710                  | 401               | 4.13%              |
| Cagayan Valley Medical Center Molecular Laboratory                                                      | 44454            | 36757                 | 3140              | 8.54%              |
| Calamba Medical Center Molecular Laboratory                                                             | 9989             | 9918                  | 1686              | 17.00%             |
| Cardinal Santos Medical Center                                                                          | 4323             | 4326                  | 332               | 7.67%              |
| Cardinal Santos Medical Center<br>Cebu Doctors University Hospital, Inc.                                |                  |                       |                   |                    |
|                                                                                                         | 6268             | 6800                  | 267               | 3.93%              |
| Cebu TB Reference Laboratory - GeneXpert                                                                | 0                | 4                     | 0                 | 0.00%              |
| Cebu TB Reference Laboratory - Molecular Facility for COVID-19<br>Testing                               | 177150           | 176841                | 13575             | 7.68%              |
| Central Luzon Doctor's Hospital GeneXpert Laboratory                                                    | 1185             | 1183                  | 131               | 11.07%             |
| Chinese General Hospital                                                                                | 207270           | 207404                | 24593             | 11.86%             |
| Chong Hua Hospital                                                                                      | 9264             | 9255                  | 349               | 3.77%              |
| Ciudad Medical Zamboanga                                                                                | 9511             | 9410                  | 1216              | 12.92%             |
| Corazon Locsin Montelibano Memorial Regional Hospital                                                   | 22219            | 21804                 | 2370              | 10.87%             |
| Cotabato Regional and Medical Center GeneXpert Laboratory                                               | 6114             | 5683                  | 759               | 13.36%             |
| Cotabato Regional and Medical Center RT PCR                                                             | 17550            | 15401                 | 1765              | 11.46%             |
| Dagupan Doctors Villaflor Memorial Hospital                                                             | 7407             | 7194                  | 637               | 8.85%              |
| Dagupan Doctors Vitation Memorial Hospital<br>Daniel O. Mercado Medical Center                          | 7476             | 7412                  | 1400              | 18.89%             |
| Davao Doctors Hospital GeneXpert Laboratory                                                             | 913              | 913                   | 1400              | 14.02%             |
| Davao One World Diagnostic Center Incorporated                                                          | 78474            | 78456                 | 5056              | 6.44%              |
| Davao Regional Medical Center GeneXpert Laboratory                                                      | 9030             | 8761                  | 749               | 8.55%              |
| Davao Regional Medical Center Genexpert Laboratory<br>De La Salle Medical and Health Sciences Institute | 62374            |                       | 4832              |                    |
|                                                                                                         |                  | 61297                 |                   | 7.88%              |
| De Los Santos Medical Center                                                                            | 21635            | 21389                 | 748<br>52068      | 3.50%              |
| Detoxicare Molecular Diagnostics Laboratory                                                             | 493916           | 494624                | 52068             | 10.53%             |
| Divine Word Hospital                                                                                    | 42222            | 41227                 | 2833              | 6.87%              |

### **CUMULATIVE TESTING STATISTICS**

| FACILITY NAME                                                                         | SAMPLE TESTED | INDIVIDUALS<br>TESTED | POSITIVE TESTS | POSITIVITY RATE |
|---------------------------------------------------------------------------------------|---------------|-----------------------|----------------|-----------------|
| Dr. Arturo Pingoy Medical Center GeneXpert Laboratory                                 | 6442          | 6310                  | 1023           | 16.21%          |
| Dr. Jorge P. Royeca Hospital                                                          | 4879          | 4743                  | 771            | 16.26%          |
| Dr. Jose N. Rodriguez Memorial Hospital and Sanitarium<br>(TALA) GeneXpert Laboratory | 2203          | 2100                  | 816            | 38.86%          |
| Dr. Jose N. Rodriguez Memorial Hospital and Sanitarium<br>(TALA) RT PCR               | 26238         | 26038                 | 1559           | 5.99%           |
| Dr. Rafael S. Tumbokon Memorial Hospital                                              | 5722          | 5256                  | 263            | 5.00%           |
| Eastern Visayas Regional Covid Testing Center                                         | 94302         | 94259                 | 8720           | 9.25%           |
| Fe del Mundo Medical center                                                           | 22334         | 21571                 | 3144           | 14.58%          |
| First Aide Diagnostic Center                                                          | 14164         | 14109                 | 36             | 0.26%           |
| Governor Celestino Gallares Memorial Medical Center                                   | 16905         | 16715                 | 356            | 2.13%           |
| Graman Medical & Maternity Hospital Molecular Laboratory                              | 2496          | 2496                  | 299            | 11.98%          |
| Greencity Medical Center                                                              | 26792         | 25829                 | 2753           | 10.66%          |
| Health Delivery Systems                                                               | 7972          | 6984                  | 961            | 13.76%          |
| Health Metrics                                                                        | 1887          | 1863                  | 135            | 7.25%           |
| Hero Laboratories                                                                     | 29            | 29                    | 0              | 0.00%           |
| Hi-Precision Diagnostics (QC)                                                         | 62863         | 52760                 | 5826           | 11.04%          |
| IOM - Manila Health Centre Laboratory - GeneXpert                                     | 3             | 3                     | 0              | 0.00%           |
| Ilocos Training Regional Medical Center Genexpert                                     | 206           | 206                   | 10             | 4.85%           |
| Laboratory                                                                            | 200           | 200                   | 10             | 4.0570          |
| Ilocos Training and Regional Medical Center                                           | 102291        | 102291                | 1731           | 1.69%           |
| Jose B. Lingad Memorial General Hospital                                              | 187958        | 186602                | 10874          | 5.83%           |
| Kairos Diagnostics Laboratory                                                         | 48            | 48                    | 6              | 12.50%          |
| Kaiser Medical Center Inc.                                                            | 1414          | 1295                  | 56             | 4.32%           |
| Laguna Holy Family Hospital, Inc.                                                     | 542           | 541                   | 81             | 14.97%          |
| Lanao Del Norte Covid-19 Testing Laboratory                                           | 3158          | 3160                  | 295            | 9.34%           |
| Las Pinas General Hospital and Satellite Trauma Center                                | 4007          | 4006                  | 345            | 8.61%           |
| Las Pinas General Hospital and Satellite Trauma Center                                | 253           | 251                   | 345            | 13.15%          |
| GeneXpert Laboratory                                                                  | 255           | 251                   | 33             | 15.15%          |
| Lifecore Biointegrative Inc.                                                          | 565           | 557                   | 37             | 6.64%           |
| Lucena United Doctors Hospital and Medical Center                                     | 56172         | 55397                 | 7592           | 13.70%          |
| Lung Center of the Philippines (LCP)                                                  | 86543         | 86264                 | 7211           | 8.36%           |
| Lung Center of the Philippines GeneXpert Laboratory                                   | 5044          | 4942                  | 1067           | 21.59%          |
| Makati Medical Center (MMC)                                                           | 71208         | 60983                 | 6985           | 11.45%          |
| Makat Medical Center (MMC)<br>Manila Doctors Hospital                                 | 16737         |                       | 769            | 4.59%           |
| Manila Doctors Hospital<br>Manila Healthtek Inc.                                      |               | 16742                 | 90             |                 |
|                                                                                       | 2115          | 2112                  |                | 4.26%           |
| Manuel J. Santos Hospital                                                             | 1336          | 1317                  | 310            | 23.54%          |
| Maria Reyna Xavier University Hospital Inc.                                           | 3595          | 3534                  | 442            | 12.51%          |
| Mariano Marcos Memorial Hospital (RT PCR)                                             | 29569         | 29267                 | 545            | 1.86%           |
| Mariano Marcos Memorial Hospital GeneXpert Laboratory                                 | 1685          | 1668                  | 88             | 5.28%           |
| Marikina Molecular Diagnostics Laboratory (MMDL)                                      | 48530         | 46503                 | 5776           | 12.42%          |
| Marilao Medical and Diagnostic Clinc, Inc.                                            | 37652         | 37426                 | 5652           | 15.10%          |
| Mary Mediatrix Medical Center                                                         | 9240          | 9140                  | 643            | 7.04%           |
| Metro Iloilo Hospital and Medical Center                                              | 11034         | 11034                 | 897            | 8.13%           |
| National Kidney and Transplant Institute                                              | 17889         | 17822                 | 3287           | 18.44%          |
| National Kidney and Transplant Institute GeneXpert<br>Laboratory                      | 2242          | 2237                  | 429            | 19.18%          |
| Negros Oriental Provincial Hospital                                                   | 2623          | 2534                  | 183            | 7.22%           |
| New World Diagnostic Premium Medical Branch                                           | 25483         | 25423                 | 1283           | 5.05%           |
| Northern Mindanao Medical Center GeneXpert Laboratory                                 | 6052          | 5991                  | 863            | 14.40%          |
| Northern Mindanao TB Regional Center                                                  | 51829         | 51854                 | 6909           | 13.32%          |
| OSPA - Farmers' Medical Center                                                        | 549           | 544                   | 97             | 17.83%          |
| Oriental Mindoro Provincial Hospital GeneXpert Laboratory                             | 5833          | 5653                  | 693            | 12.26%          |
| Ospital ng Imus                                                                       | 42548         | 42298                 | 4073           | 9.63%           |
| Ospital ng Palawan GeneXpert Laboratory                                               | 5174          | 5106                  | 526            | 10.30%          |
| ur Lady of Mt. Carmel Medical Center Molecular Laboratory                             | 444           | 438                   | 68             | 15.53%          |
| PNP Crime Laboratory                                                                  | 25168         | 24784                 | 2947           | 11.89%          |