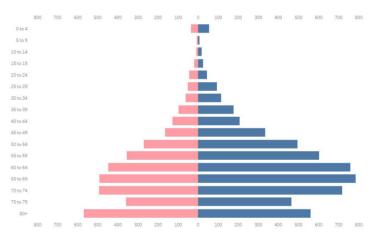

### **BREAKDOWN OF CASES BY AGE (FEMALE)**

| AGE GROUP   | CASE COUNT | DEATHS | RECOVERIES |
|-------------|------------|--------|------------|
| Unknown age | 882        | 2      | 869        |
| 0 to 4      | 3,552      | 35     | 3,248      |
| 5 to 9      | 3,386      | 7      | 3,168      |
| 10 to 14    | 4,716      | 10     | 4,369      |
| 15 to 19    | 8,303      | 19     | 7,767      |
| 20 to 24    | 25,042     | 44     | 23,560     |
| 25 to 29    | 32,723     | 51     | 30,812     |
| 30 to 34    | 27,755     | 63     | 26,017     |
| 35 to 39    | 20,342     | 98     | 19,006     |
| 40 to 44    | 16,996     | 128    | 15,839     |
| 45 to 49    | 14,776     | 164    | 13,709     |
| 50 to 54    | 14,186     | 271    | 13,006     |
| 55 to 59    | 12,437     | 355    | 11,254     |
| 60 to 64    | 10,226     | 448    | 9,003      |
| 65 to 69    | 7,182      | 492    | 6,119      |
| 70 to 74    | 5,039      | 494    | 4,130      |
| 75 to 79    | 2,939      | 360    | 2,329      |
| 80+         | 3,637      | 569    | 2,678      |

### **BREAKDOWN OF CASES BY AGE (MALE)**

| AGE GROUP   | CASE COUNT | DEATHS | RECOVERIES |
|-------------|------------|--------|------------|
| Unknown age | 1,290      | 5      | 1,276      |
| 0 to 4      | 4,176      | 55     | 3,829      |
| 5 to 9      | 3,785      | 7      | 3,523      |
| 10 to 14    | 5,077      | 18     | 4,718      |
| 15 to 19    | 8,149      | 24     | 7,605      |
| 20 to 24    | 26,520     | 44     | 24,980     |
| 25 to 29    | 39,254     | 93     | 37,042     |
| 30 to 34    | 35,650     | 114    | 33,653     |
| 35 to 39    | 27,838     | 176    | 26,165     |
| 40 to 44    | 24,250     | 207    | 22,727     |
| 45 to 49    | 19,877     | 333    | 18,462     |
| 50 to 54    | 17,137     | 494    | 15,593     |
| 55 to 59    | 14,036     | 602    | 12,520     |
| 60 to 64    | 10,415     | 759    | 8,852      |
| 65 to 69    | 7,379      | 784    | 5,934      |
| 70 to 74    | 5,003      | 718    | 3,810      |
| 75 to 79    | 2,584      | 464    | 1,850      |
| 80+         | 2,466      | 560    | 1,633      |

### AGE AND SEX DISTRIBUTION: DEATHS