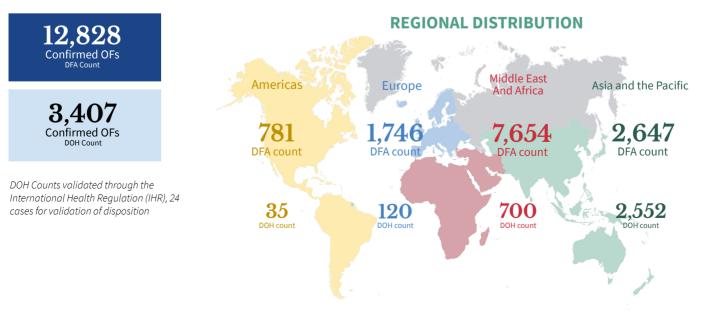

### **CASE BREAKDOWN BY REGION**

|                                 | Confirmed Cases | Recoveries | Deaths | Case Fatality<br>Rate |
|---------------------------------|-----------------|------------|--------|-----------------------|
| BARMM                           | 2,771           | 2,559      | 71     | 2.56%                 |
| CAR                             | 7,915           | 6,532 76   |        | 0.96%                 |
| CARAGA                          | 4,682           | 3,851      | 176    | 3.76%                 |
| NCR                             | 209,019         | 196,015    | 3,789  | 1.81%                 |
| Region I- Ilocos Region         | 5,163           | 4,346      | 131    | 2.54%                 |
| Region II - Cagayan Valley      | 5,433           | 4,275      | 63     | 1.16%                 |
| Region III - Central Luzon      | 31,235          | 27,715     | 583    | 1.87%                 |
| Region IV-A - CALABARZON        | 86,082          | 80,035     | 1,106  | 1.28%                 |
| Region IV-B - MIMAROPA          | 2,781           | 2,486      | 39     | 1.4%                  |
| Region V - Bicol Region         | 4,616           | 4,126      | 130    | 2.82%                 |
| Region VI - Western Visayas     | 22,629          | 21,022     | 581    | 2.57%                 |
| Region VII - Central Visayas    | 26,578          | 24,497     | 1,381  | 5.2%                  |
| Region VIII - Eastern Visayas   | 11,258          | 9,837      | 103    | 0.91%                 |
| Region IX - Zamboanga Peninsula | 5,883           | 5,322      | 177    | 3.01%                 |
| Region X - Northern Mindanao    | 8,343           | 7,241      | 161    | 1.93%                 |
| Region XI - Davao Region        | 12,513          | 9,924      | 315    | 2.52%                 |
| Region XII - SOCCKSARGEN        | 5,109           | 4,473      | 138    | 2.7%                  |
| Repatriate                      | 13,788          | 13,618     | 39     | 0.28%                 |
| For validation                  | 3,207           | 3,181      | 8      | 0.25%                 |
| GRAND TOTAL                     | 469,005         | 431,055    | 9,067  | 2.%                   |