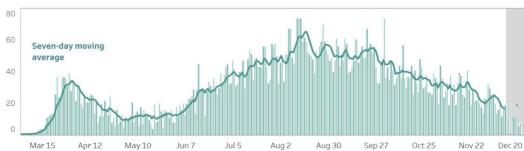

### **CONFIRMED CASES BY DATE OF ONSET OF ILLNESS**

#### Notes.

1. Bars with dark green colors indicate the actual date of onset or date of death for cases reported from August 9 to August 15. 2. In cases where date of onset of illness is unreported, date of specimen collection was used as proxy. Cases that do not have both are not

accounted for in the date of onset histogram. As of this situation report, around 10% of cases have unreported dates of specimen collection and onset of illness

3. Owing to delays in reporting, case counts in the gray shaded area are still most likely incomplete. Hence, we urge caution in