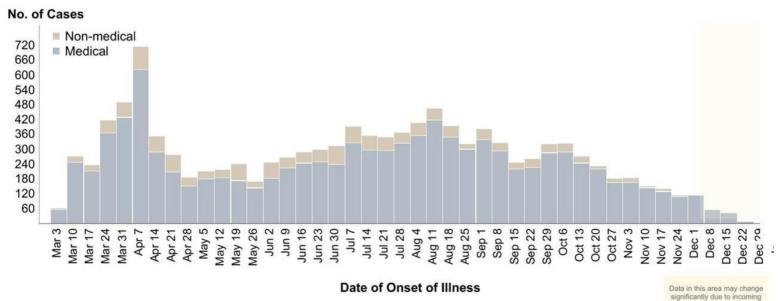

### **CONFIRMED CASES BY DATE OF ONSET OF ILLNESS**

#### Notes.

1. Bars with dark green colors indicate the actual date of onset or date of death for cases reported from August 9 to August 15. 2. In cases where date of onset of illness is unreported, date of specimen collection was used as proxy. Cases that do not have both are not

accounted for in the date of onset histogram. As of this situation report, around 10% of cases have unreported dates of specimen collection and onset of illness

3. Owing to delays in reporting, case counts in the gray shaded area are still most likely incomplete. Hence, we urge caution in