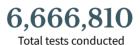

|
| Zamboanga City Medical Center - DA Satellite Laboratory | 38454         | 33098                 | 2666           | 8.05%           |
| Zamboanga City Medical Center GeneXpert Laboratory      | 10041         | 10031                 | 1046           | 10.43%          |
| GRAND TOTAL                                             | 6,666,810     | 6,282,702             | 529,783        | 8.43%           |

### HISTORICAL DAILY TESTING STATISTICS



### **DAILY POSITIVITY RATE**



529,783 (8.4%)

Total positive individuals Note: The DOH is continuously validating the number of positive individuals as reported by the laboratories. When necessary, they are deduplicated. As such, the discrepancy with the number of confirmed cases do not necessarily reflect backlogs in case validation.



# 185,675

Total tests conducted this week

This week, an average of 26,525 samples were processed each day by 176 licensed COVID-19 testing laboratories.

From 20 December to 26 December 2020, a total of 9,157 specimens tested positive, which brings this week's positivity rate to 5.2%. Of these, 779 (9%) came from labs in Region 8, and 4,490 (49%) came from labs in NCR.

In terms of positivity rates, 15% of individual specimens (779 out of 5,179) tested positive in Region 8 labs, while 4.4% of individual specimens (4,490 out of 102,438) tested positive in NCR labs.

STATUS OF LABORATORY LICENSING

153NO. OF LICENSED RT-PCR

LABORATORIES

NO OF LICENSED

GENEXPERT LABS

TOTAL NO. OF LABORATORIES TOTAL NO. OF LABORATORIES APPLYING FOR LICENSE

as of 26 December 2020

% LABS ON STAGE 3 AND