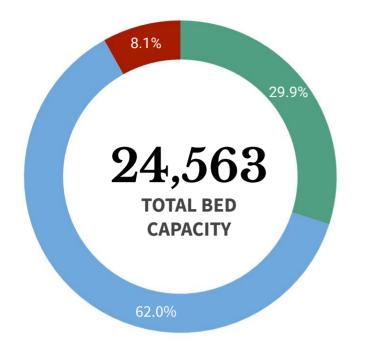

#### CASE SUMMARY OF OVERSEAS FILIPINOS (OFs) As of 26 December, 2020

| AL Molecular Diagnostic Laboratory      1027      1037      44      4.2%      C        Amai Pakpak Medical Center GeneXpert Laboratory      138      138      9      6.52%      C        Amai Pakpak Medical Center GeneXpert Laboratory      575      567      2      0.35%      C        Amang Rodriguez Memorial Medical Center (RT PCR, 159      152      5      3.28%      C        Amang Rodriguez Memorial Medical Center GeneXpert Laboratory      74      74      8      10.90%      C        Armous Generel Hospital and Medical Center      588      439      21      4.76%      C        Bacolod Queen of Mercy Hospital      28      28      1      3.57%      C        Batange General Hospital and Medical Center      5989      4275      294      6.88%      C        Batanges Medical Center GeneXpert      93      3      3.23%      C      2.96%      C        Batanges Medical Center GeneXpert Laboratory      17      17      0      0.00%      C        Batanges Medical Center GeneXpert Laboratory      123      213      7      3.29%      C        Biolo                                                                                                                                                                                                                                                                                                                                                                                                                                                                                                                                                                                                                                                                                                                                                                                                                                                                                                                                                                                                                  | FACILITY NAME                                        | SAMPLE<br>TESTED | INDIVIDUALS<br>TESTED | POSITIVE<br>TEST | POSITIVITY<br>RATE | TESTING<br>BACKLOGS<br>(as of 26<br>December |
|-------------------------------------------------------------------------------------------------------------------------------------------------------------------------------------------------------------------------------------------------------------------------------------------------------------------------------------------------------------------------------------------------------------------------------------------------------------------------------------------------------------------------------------------------------------------------------------------------------------------------------------------------------------------------------------------------------------------------------------------------------------------------------------------------------------------------------------------------------------------------------------------------------------------------------------------------------------------------------------------------------------------------------------------------------------------------------------------------------------------------------------------------------------------------------------------------------------------------------------------------------------------------------------------------------------------------------------------------------------------------------------------------------------------------------------------------------------------------------------------------------------------------------------------------------------------------------------------------------------------------------------------------------------------------------------------------------------------------------------------------------------------------------------------------------------------------------------------------------------------------------------------------------------------------------------------------------------------------------------------------------------------------------------------------------------------------------------------------------|------------------------------------------------------|------------------|-----------------------|------------------|--------------------|----------------------------------------------|
| Amai Pakpak Medical Center GeneXpert Laboratory      138      138      9      6.52%      C        Amang Rodriguez Memorial Medical Center (RT PCR)      159      152      5      3.29%      C        Amang Rodriguez Memorial Medical Center (RT PCR)      159      152      5      3.29%      C        Amang Rodriguez Memorial Center GeneXpert Laboratory      125      62      1      1.61%      C        Amosup Seamen's Mospital Ad Medical Center      488      439      2.1      4.76%      C        Bacolod Queen of Mercy Hospital      28      28      1      3.57%      C      C        Baguio General Hospital And Medical Center      5989      4275      2.94      6.68%      C        Batangas Medical Center GeneXpert      93      3      3      3.22%      C      Biatagas Medical Center FCR Laboratory      17      17      0      0.00%      C      Biatagas Medical Center FCR Laboratory      134      90      29      32.22%      C      BioPath Clinical Diagnostic, Inc. 250      2.44      2.3      9.54%      C      BioPath Clinical Diagnostic, Inc. 250      2.44      2.3      9.55                                                                                                                                                                                                                                                                                                                                                                                                                                                                                                                                                                                                                                                                                                                                                                                                                                                                                                                                                                                  | AL Molecular Diagnostic Laboratory                   | 1029             | 1037                  | 44               | 4.24%              | 0                                            |
| Amai Pakpak Medical Center Wolecular Laboratory      75      567      2      0.33%      C        Amang Rodriguez Memoral Medical Center (RF PCR)      159      152      5      3.29%      C        Amang Rodriguez Memoral Center GeneXpert Laboratory      74      74      74      8      10.81%      C        Armos General Hospital And Medical Center      458      439      21      4.78%      C        Bacolod Queen of Mercy Hospital      28      28      1      3.57%      C        Batan General Hospital and Medical Center      5989      4275      294      6.88%      C        Batan General Hospital and Medical Center      93      3      3.22%      C      C      6.86%      C        Batang Sendical Center GeneXpert 1      33      133      33      3.22%      C      C      6.86%      C      C      Batang Sendical Center GeneXpert 1      7      7      0.00%      C      C      2.96%      C      C      Batang Sendical Center GeneXpert 1      323      33      3.22%      C      C      Batang Sendical Center GeneXpert 1      33      32.22%                                                                                                                                                                                                                                                                                                                                                                                                                                                                                                                                                                                                                                                                                                                                                                                                                                                                                                                                                                                                                           | Allegiant Regional Care Hospital                     | 91               | 91                    | 0                | 0.00%              | 0                                            |
| Amang Rodriguez Memorial Redical Center (RT PCR)      159      152      5      3.29%      C        Amang Rodriguez Memorial Center GeneXpert Laboratory      74      74      74      8      10.81%      C        Armosup Seamen's Hospital      43      42      5      11.90%      C        Armosup General Hospital Molecular Laboratory      125      62      1      1.61%      C        Asian Hospital and Medical Center      458      439      21      4.78%      C        Batano General Hospital And Medical Center      5989      4275      294      6.88%      C        Batangas Medical Center GeneXpert      1333      3      3      3.23%      C      2.96%      C        Batangas Medical Center GeneXpert Laboratory      17      17      0      0.00%      C      3.23%      C      3.29%      C      BioPath Clinical Diagnostic, Inc CESU      0      0      null      C      3.23%      C      BioPath Clinical Diagnostic, Inc CESU      0      0      null      C      C      S.25%      C      S.25%      C      S.25%      C                                                                                                                                                                                                                                                                                                                                                                                                                                                                                                                                                                                                                                                                                                                                                                                                                                                                                                                                                                                                                                                    | Amai Pakpak Medical Center GeneXpert Laboratory      | 138              | 138                   | 9                | 6.52%              | 0                                            |
| Amang Rodriguez Memorial Center GeneXpert Laboratory      74      74      74      74      74      74      74      74      74      74      74      74      74      74      74      74      74      74      74      74      74      74      74      74      74      74      74      74      74      74      74      74      74      74      74      74      74      74      74      74      74      74      74      74      74      74      74      74      74      74      74      74      74      74      74      74      74      74      74      74      74      74      74      74      74      74      75      75      75      75      75      75      75      75      75      75      75      75      75      75      75      75      75      75      75      75      75      75      75      75      75      75      75      75      75      75      75      75                                                                                                                                                                                                                                                                                                                                                                                                                                                                                                                                                                                                                                                                                                                                                                                                                                                                                                                                                                                                                                                                                                                                                                                                                                  | Amai Pakpak Medical Center Molecular Laboratory      | 575              | 567                   | 2                | 0.35%              | 0                                            |
| Amosy Seamen's Hospital      43      42      5      11.90%      C        Army General Hospital And Medical Center      125      62      1      1.61%      C        Asian Hospital and Medical Center      458      439      2.1      4.77%      C        Baguio General Hospital and Medical Center      5989      4275      2294      6.88%      C        Batana General Hospital and Medical Center Genexport      33      33      3      3.23%      C        Batangas Medical Center Genexport      1353      1353      400      2.96%      C        Batangas Medical Center FOR I baboratory      117      17      0      0.00%      C        Bicol Regional Diagnostic, Inc.      7      3.29%      C      BioPati Clinical Diagnostic, Inc.      250      241      23      9.54%      C        BioPath Clinical Diagnostics, Inc AFRIMS      244      220      144      6.36%      C        BioPath Clinical Diagnostics, Inc AFRIMS Genexpert      59      2      3.3%      C      C        BioPath Clinical Diagnostics, Inc., CRIMS Genexpert      83      82      8                                                                                                                                                                                                                                                                                                                                                                                                                                                                                                                                                                                                                                                                                                                                                                                                                                                                                                                                                                                                                         | Amang Rodriguez Memoral Medical Center (RT PCR)      | 159              | 152                   | 5                | 3.29%              | 0                                            |
| Army General Hospital Molecular Laboratory      125      62      1      1.61%      C        Asian Hospital and Medical Center      458      439      21      4.78%      C        Bacolod Queen Mercy Hospital      28      28      1      3.57%      C        Bataan General Hospital (RT PCR)      1353      10      2.96%      C        Bataan General Hospital and Medical Center GeneXpert      93      3      3.23%      C        Batangas Medical Center GeneXpert Laboratory      17      17      0      0.00%      C        Bicol Medical Center GeneXpert Laboratory      134      90      29      32.22%      C        Bicol Regional Diagnostic, and Reference Laboratory (BDR)L      2040      174      45      2.58%      C        BioPath Clinical Diagnostic, Inc CEBU      0      0      0      mull      C        BioPath Clinical Diagnostic, Inc CEBU      0      0      0      mull      C        BioPath Clinical Diagnostic, Inc CERV      59      59      2      3.3%      C        BioPath Clinical Diagnostics, Inc CROdriguez)      6ex 4 <td< td=""><td>Amang Rodriguez Memorial Center GeneXpert Laboratory</td><td>74</td><td>74</td><td>8</td><td>10.81%</td><td>0</td></td<>                                                                                                                                                                                                                                                                                                                                                                                                                                                                                                                                                                                                                                                                                                                                                                                                                                                                                           | Amang Rodriguez Memorial Center GeneXpert Laboratory | 74               | 74                    | 8                | 10.81%             | 0                                            |
| Asian Hospital and Medical Center      458      439      21      4.78%      C        Bacolod Queen of Mercy Hospital      28      28      1      3.57%      C        Batuan General Hospital and Medical Center      5989      4275      294      6.88%      C        Bataan General Hospital and Medical Center GeneXpert      93      3      3.23%      C        Batangas Medical Center GeneXpert Jaboratory      17      17      0      0.00%      C        Batangas Medical Center FI CPR Laboratory      134      90      29      32.23%      C        Bicol Medical Center GeneXpert Laboratory      134      90      29      32.23%      C        BioPath Clinical Diagnostics, Inc.      250      241      23      9.54%      C        BioPath Clinical Diagnostics, Inc.      250      241      23      9.54%      C        BioPath Clinical Diagnostics, Inc AFRIMS GeneXpert      59      59      2      3.33%      C        BioPath Clinical Diagnostics, Inc AFRIMS GeneXpert      59      59      2      3.33%      C        BioPath Clinical Diagnostics, Inc RABIMS En                                                                                                                                                                                                                                                                                                                                                                                                                                                                                                                                                                                                                                                                                                                                                                                                                                                                                                                                                                                                               |                                                      | 43               | 42                    | 5                | 11.90%             | 0                                            |
| Bacolod Queen of Mercy Hospital      28      23      1      3.57%      C        Baguio General Hospital and Medical Center      5989      4275      294      6.88%      C        Bataan General Hospital and Medical Center (RR)      1353      1353      40      2.96%      C        Bataan General Hospital and Medical Center Genexpert<br>Laboratory      93      3      3.23%      C        Batangas Medical Center Genexpert Laboratory      117      17      0      0.00%      C        Bicol Medical Center GeneXpert Laboratory      134      90      29      32.22%      C        Bicol Medical Center GeneXpert Laboratory      134      90      29      32.22%      C        BioPath Clinical Diagnostics, Inc CEBU      0      0      0      IIII      C        BioPath Clinical Diagnostics, Inc AFRIMS      244      220      14      6.36%      C        BioPath Clinical Diagnostics, Inc CEN dorigue2)      64      64      1      1.56%      C        BioPath Clinical Diagnostics, Inc Gendrigue2)      64.04      1      1.66%      C        BioPath Clinical Diagnostics, Inc                                                                                                                                                                                                                                                                                                                                                                                                                                                                                                                                                                                                                                                                                                                                                                                                                                                                                                                                                                                                   | Army General Hospital Molecular Laboratory           | 125              | 62                    | 1                | 1.61%              | 0                                            |
| Bacolod Queen of Mercy Hospital      28      23      1      3.57%      C        Baguio General Hospital (RT PCR)      1353      1353      40      2.96%      C        Bataan General Hospital and Medical Center Genexpert<br>Laboratory      93      93      3      3.23%      C        Batangas Medical Center Genexpert<br>Laboratory      93      93      3      3.23%      C        Bical Medical Center GeneXpert Laboratory      117      17      0      0.00%      C        Bical Medical Center GeneXpert Laboratory      134      90      29      32.22%      C        Bicol Medical Center GeneXpert Laboratory      134      90      29      32.22%      C        BioPath Clinical Diagnostics, Inc CEBU      0      0      0      IIII      C        BioPath Clinical Diagnostics, Inc AFRIMS      244      220      14      6.36%      C        BioPath Clinical Diagnostics, Inc CENdrigue2)      64      64      1      1.56%      C        BioPath Clinical Diagnostics, Inc Gendrigue2)      64.4      64      1      1.66%      C        BioPath Clinical D                                                                                                                                                                                                                                                                                                                                                                                                                                                                                                                                                                                                                                                                                                                                                                                                                                                                                                                                                                                                                        | Asian Hospital and Medical Center                    | 458              | 439                   | 21               | 4.78%              | 0                                            |
| Baguio General Hospital and Medical Center      5989      4275      294      6.89%      C        Bataan General Hospital and Medical Center GeneXpert      1353      1353      40      2.96%      C        Bataan General Hospital and Medical Center GeneXpert      93      93      3      3.23%      C        Batangas Medical Center GeneXpert Laboratory      17      17      0      0.00%      C        Bicol Medical Center GeneXpert Laboratory      134      90      29      32.22%      C        Bicol Medical Center GeneXpert Laboratory      134      90      29      32.22%      C        BioPath Clinical Diagnostics, Inc - CEBU      0      0      0      null      C        BioPath Clinical Diagnostics, Inc - CFENU      0      0      0      null      C        BioPath Clinical Diagnostics, Inc - CFENU      244      220      14      6.36%      C        BioPath Clinical Diagnostics, Inc - CE. Rodriguez)      64      64      1      1.56%      C        BioPath Clinical Diagnostics, Inc - GenXpert Laboratory      12      12      1      8.33%      C                                                                                                                                                                                                                                                                                                                                                                                                                                                                                                                                                                                                                                                                                                                                                                                                                                                                                                                                                                                                                  | Bacolod Queen of Mercy Hospital                      | 28               | 28                    | 1                | 3.57%              | 0                                            |
| Bataan General Hospital (RT PCR)      1353      1353      40      2.96%      C        Batang General Hospital and Medical Center GeneXpert<br>Laboratory      93      3      3.23%      C        Batangas Medical Center GeneXpert Laboratory      17      17      0      0.00%      C        Batangas Medical Center GeneXpert Laboratory      113      90      29      3.22%      C        Bicol Medical Center GeneXpert Laboratory      1134      90      29      3.22%      C        Biopath Clinical Diagnostic, Inc.      250      241      23      9.54%      C        BioPath Clinical Diagnostics, Inc CEBU      0      0      0      null      C        BioPath Clinical Diagnostics, Inc AFRIMS      244      220      14      6.36%      C        BioPath Clinical Diagnostics, Inc AFRIMS GeneXpert<br>Laboratory      59      59      2      3.39%      C        BioPath Clinical Diagnostics, Inc. GenXpert Laboratory      120      11      8.33%      C        BioPath Clinical Diagnostics, Inc. GenXpert Laboratory      120      1      8.33%      C        BioPath Clinical Diagnostics, Inc. G                                                                                                                                                                                                                                                                                                                                                                                                                                                                                                                                                                                                                                                                                                                                                                                                                                                                                                                                                                                 | · · ·                                                | 5989             | 4275                  | 294              |                    | 0                                            |
| Bataan General Hospital and Medical Center GeneXpert<br>Laboratory      93      93      3      3.2.3%      0        Batangas Medical Center GeneXpert Laboratory      17      17      0      0.00%      0        Batangas Medical Center GeneXpert Laboratory      213      213      7      3.29%      0        Bicol Medical Center GeneXpert Laboratory      134      90      29      32.22%      0        Bicol Regional Diagnostic and Reference Laboratory (BRDRL)      2040      1745      45      2.58%      0        BioPath Clinical Diagnostics, Inc KFIMS      244      220      14      6.36%      0        BioPath Clinical Diagnostics, Inc KFIMS      244      220      14      6.36%      0        BioPath Clinical Diagnostics, Inc. (E. Rodriguez)      64      64      1      1.56%      0        BioPath Clinical Diagnostics, Inc. (E. Rodriguez)      64      64      1      1.56%      0        BioPath Clinical Diagnostics, Inc. (E. Rodriguez)      64      64      1      1.56%      0        BioPath Clinical Diagnostics, Inc. (E. Rodriguez)      64      64      1      1.56%                                                                                                                                                                                                                                                                                                                                                                                                                                                                                                                                                                                                                                                                                                                                                                                                                                                                                                                                                                                          | - ·                                                  | 1353             | 1353                  | 40               | 2.96%              | 0                                            |
| Batangas Medical Center GeneXpert Laboratory      17      17      0      0.00%      0        Batangas Medical Center GRT PCR Laboratory      213      213      7      3.29%      0        Bicol Medical Center GeneXpert Laboratory      213      213      7      3.29%      0        Bicol Regional Diagnostic, and Reference Laboratory (BRDRL)      2040      1745      45      2.58%      0        BioPath Clinical Diagnostics, Inc - CEBU      0      0      0      null      0        BioPath Clinical Diagnostics, Inc - AFRIMS      244      220      14      6.38%      0        BioPath Clinical Diagnostics, Inc - AFRIMS GeneXpert      59      59      2      3.39%      0        BioPath Clinical Diagnostics, Inc. (E. Rodriguez)      64      64      1      1.56%      0        BioPath Clinical Diagnostics, Inc. (E. Rodriguez)      64      64      1      0.83%      0        BioPath Clinical Diagnostics, Inc. (E. Rodriguez)      64      64      1      0.83%      0        BioPath Clinical Diagnostics, Inc. (E. Rodriguez)      64      64      1      0.83%      0                                                                                                                                                                                                                                                                                                                                                                                                                                                                                                                                                                                                                                                                                                                                                                                                                                                                                                                                                                                                      | Bataan General Hospital and Medical Center GeneXpert |                  |                       |                  |                    | 0                                            |
| Batangas Medical Center RT PCR Laboratory      213      213      7      3.29%      0        Bicol Medical Center GeneXpert Laboratory      134      90      29      32.22%      0        Bicol Regional Diagnostic and Reference Laboratory (BRDRL)      2040      1745      45      2.58%      0        BioPath Clinical Diagnostics, Inc CEBU      0      0      0      null      0        BioPath Clinical Diagnostics, Inc AFRIMS      244      220      14      6.36%      0        Biopath Clinical Diagnostics, Inc AFRIMS      244      220      14      6.36%      0        Biopath Clinical Diagnostics, Inc. (E. Rodriguez)      64      64      1      1.56%      0        BioPath Clinical Diagnostics, Inc. (E. Rodriguez)      64      64      1      1.56%      0        BioPath Clinical Diagnostics, Inc. (E. Rodriguez)      64      64      1      1.56%      0        BioPath Clinical Diagnostics, Inc. (E. Rodriguez)      120      1      8.33%      0        BioPath Clinical Diagnostics, Inc. (E. Rodriguez)      120      1      0.33%      0        Bubotan Medical Ce                                                                                                                                                                                                                                                                                                                                                                                                                                                                                                                                                                                                                                                                                                                                                                                                                                                                                                                                                                                                   |                                                      | 17               | 17                    | 0                | 0.00%              | 0                                            |
| Bicol Medical Center GeneXpert Laboratory      134      90      29      32.22%      0        Bicol Regional Diagnostic, and Reference Laboratory (BRDRL)      2040      1745      45      2.58%      0        BioPath Clinical Diagnostics, Inc CEBU      0      0      0      null      0        BioPath Clinical Diagnostics, Inc AFRIMS      244      220      14      6.36%      0        Biopath Clinical Diagnostics, Inc AFRIMS      244      220      14      6.36%      0        BioPath Clinical Diagnostics, Inc AFRIMS GeneXpert<br>Laboratory      59      59      2      3.33%      0        BioPath Clinical Diagnostics, Inc. (E. Rodriguez) GeneXpert<br>Laboratory      83      82      8      9.76%      0        BioPath Clinical Diagnostics, Inc. GeneXpert Laboratory      12      12      1      8.33%      0        Bohol Containerized PCR Laboratory      12      12      1      0.83%      0        Butaan Medical Center GeneXpert Laboratory      14      11      0      0.00%      0        Butaan Medical Center GeneXpert Laboratory      151      152      11.52%      0 <td></td> <td></td> <td></td> <td></td> <td></td> <td>0</td>                                                                                                                                                                                                                                                                                                                                                                                                                                                                                                                                                                                                                                                                                                                                                                                                                                                                                                                               |                                                      |                  |                       |                  |                    | 0                                            |
| Bicol Regional Diagnostic and Reference Laboratory (BRDRL)      2040      1745      45      2.58%      (C        BioPath Clinical Diagnostics, Inc.      250      241      23      9.54%      (C        BioPath Clinical Diagnostics, Inc KRIMS      244      220      14      6.36%      (C        BioPath Clinical Diagnostics, Inc KRIMS      244      220      14      6.36%      (C        BioPath Clinical Diagnostics, Inc. (E. Rodriguez)      64      64      1      1.56%      (C        BioPath Clinical Diagnostics, Inc. (E. Rodriguez) GeneXpert<br>Laboratory      83      82      8      9.76%      (C        BioPath Clinical Diagnostics, Inc. GeneXpert Laboratory      12      12      1      8.33%      (C        BioPath Clinical Diagnostics, Inc. GeneXpert Laboratory      120      10      0.83%      (C        BioPath Clinical Diagnostics, Inc. GeneXpert Laboratory      120      11      0.83%      (C        BioPath Clinical Diagnostics, Inc. GeneXpert Laboratory      120      12      18.52%      (C        Bulacan Medical Center (RT PCR)      550      550      87      15.82%      (C                                                                                                                                                                                                                                                                                                                                                                                                                                                                                                                                                                                                                                                                                                                                                                                                                                                                                                                                                                        | <b>,</b>                                             |                  |                       |                  |                    | 0                                            |
| BioPath Clinical Diagnostic, Inc.      250      241      23      9.54%      0        BioPath Clinical Diagnostics, Inc CEBU      0      0      0      10111      0        BioPath Clinical Diagnostics, Inc AFRIMS      244      220      14      6.36%      0        Biopath Clinical Diagnostics, Inc AFRIMS Genexpert<br>Laboratory      59      2      3.3%      0        BioPath Clinical Diagnostics, Inc. (E. Rodriguez)      64      64      1      1.56%      0        BioPath Clinical Diagnostics, Inc. (E. Rodriguez)      64      64      1      1.56%      0        BioPath Clinical Diagnostics, Inc. (E. Rodriguez)      64      64      1      1.56%      0        BioPath Clinical Diagnostics, Inc. (E. Rodriguez)      Genexpert      83      82      8      9.76%      0        BioPath Clinical Diagnostics, Inc. GeneXpert Laboratory      120      12      1      8.33%      0        Bulacan Medical Center (RT PCR)      550      550      87      15.82%      0        Cagayan Valley Medical Center (RT PCR)      550      555      43      7.75%      0 <tr< td=""><td>· · · · ·</td><td></td><td></td><td></td><td></td><td>0</td></tr<>                                                                                                                                                                                                                                                                                                                                                                                                                                                                                                                                                                                                                                                                                                                                                                                                                                                                                                                                | · · · · ·                                            |                  |                       |                  |                    | 0                                            |
| BioPath Clinical Diagnostics, Inc CEBU      0      0      null      0        BioPath Clinical Diagnostics, Inc AFRIMS      244      220      14      6.36%      0        Biopath Clinical Diagnostics, Inc AFRIMS GeneXpert<br>Laboratory      59      59      2      3.39%      0        BioPath Clinical Diagnostics, Inc. (E. Rodriguez)      64      64      1      1.56%      0        BioPath Clinical Diagnostics, Inc. (E. Rodriguez)      64      64      1      1.56%      0        BioPath Clinical Diagnostics, Inc. GeneXpert Laboratory      12      12      1      8.33%      0        BioPath Clinical Diagnostics, Inc. GeneXpert Laboratory      120      1      0.83%      0        Bohol Containerized PCR Laboratory      120      1      0.83%      0        Bulacan Medical Center (RT PCR)      514      514      60      11.67%      0        Butuan Medical Center (RT PCR)      550      550      87      15.82%      0        Cagayan Valley CHD GeneXpert Laboratory      0      0      0      null      0        Cadagan Valley CHD GeneXpert Laboratory      0                                                                                                                                                                                                                                                                                                                                                                                                                                                                                                                                                                                                                                                                                                                                                                                                                                                                                                                                                                                                         |                                                      |                  |                       |                  |                    |                                              |
| BioPath Clinical Diagnostics, Inc AFRIMS      244      220      14      6.36%      0        Biopath Clinical Diagnostics, Inc AFRIMS GeneXpert<br>Laboratory      59      59      2      3.39%      0        BioPath Clinical Diagnostics, Inc. (E. Rodriguez)      64      64      1      1.56%      0        BioPath Clinical Diagnostics, Inc. (E. Rodriguez) GeneXpert<br>Laboratory      83      82      8      9.76%      0        BioPath Clinical Diagnostics, Inc. GeneXpert Laboratory      12      1      8.33%      0        BioPath Clinical Diagnostics, Inc., GeneXpert Laboratory      120      120      1      0.83%      0        BioPath Clinical Diagnostics, Inc., GeneXpert Laboratory      120      120      1      0.83%      0        Bulacan Medical Center (RT PCR)      514      514      61      2      3.28%      0        Cagayan Valley Medical Center (RT PCR)      550      550      87      15.28%      0        Cagayan Valley Medical Center (RT PCR)      516      61      13.57%      0      0        Cagayan Valley Medical Center (RT PCR)      555      555      43      7.75%                                                                                                                                                                                                                                                                                                                                                                                                                                                                                                                                                                                                                                                                                                                                                                                                                                                                                                                                                                              | <b>-</b>                                             |                  |                       |                  |                    |                                              |
| Biopath Clinical Diagnostics, Inc AFRIMS GeneXpert<br>Laboratory      59      59      2      3.39%      0        BioPath Clinical Diagnostics, Inc. (E. Rodriguez)      64      64      1      1.56%      0        BioPath Clinical Diagnostics, Inc. (E. Rodriguez)      682      8      9.76%      0        BioPath Clinical Diagnostics, Inc. GeneXpert Laboratory      12      1      8.33%      0        BioPath Clinical Diagnostics, Inc. GeneXpert Laboratory      120      1      0.33%      0        Bulacan Medical Center (RT PCR)      514      514      60      11.67%      0        Bulacan Medical Center GeneXpert Laboratory      14      11      0      0.00%      0        Butuan Medical Center GeneXpert Laboratory      61      61      2      3.28%      0        Cagayan Valley CHD GeneXpert Laboratory      0      0      0      0      111      0        Cagayan Valley Medical Center Molecular Laboratory      1571      1320      152      11.52%      0        Cadamba Medical Center      516      570      113.57%      0      0      0      0      0                                                                                                                                                                                                                                                                                                                                                                                                                                                                                                                                                                                                                                                                                                                                                                                                                                                                                                                                                                                                               | <b>—</b> • • •                                       |                  |                       | -                |                    |                                              |
| BioPath Clinical Diagnostics, Inc. (E. Rodriguez)      64      64      1      1.56%      0        BioPath Clinical Diagnostics, Inc. (E. Rodriguez) GeneXpert<br>Laboratory      83      82      8      9.76%      0        BioPath Clinical Diagnostics, Inc. GeneXpert Laboratory      12      1      8.33%      0        BioPath Clinical Diagnostics, Inc. GeneXpert Laboratory      120      120      1      0.83%      0        BioPath Clinical Diagnostics, Inc. GeneXpert Laboratory      120      120      1      0.83%      0        Bulacan Medical Center GeneXpert Laboratory      14      11      0      0.00%      0        Butuan Medical Center GeneXpert Laboratory      61      61      2      3.28%      0        Cagayan Valley CHD GeneXpert Laboratory      0      0      0      null      0      0        Cagayan Valley CHD GeneXpert Laboratory      1571      1320      152      11.52%      0      0        Cardinal Santos Medical Center      516      516      70      13.57%      0      0        Cebu Doctors University Hospital, Inc.      292      28      2.74%      <                                                                                                                                                                                                                                                                                                                                                                                                                                                                                                                                                                                                                                                                                                                                                                                                                                                                                                                                                                                          | Biopath Clinical Diagnostics, Inc AFRIMS GeneXpert   |                  |                       |                  |                    | 0                                            |
| BioPath Clinical Diagnostics, Inc. (E. Rodriguez) GeneXpert<br>Laboratory      83      82      8      9.76%      0        BioPath Clinical Diagnostics, Inc. GeneXpert Laboratory      12      12      1      8.33%      0        BioPath Clinical Diagnostics, Inc. GeneXpert Laboratory      120      120      1      0.83%      0        Bulacan Medical Center GeneXpert Laboratory      14      111      0      0.00%      0        Bulacan Medical Center GeneXpert Laboratory      14      11      0      0.00%      0        Butuan Medical Center GeneXpert Laboratory      61      61      2      3.28%      0        Cagayan Valley CHD GeneXpert Laboratory      0      0      0      111      0      0.00%      0        Cadamba Medical Center Molecular Laboratory      1571      1320      152      11.52%      0      0      0      0      0      0      0      0      0      0      0      0      0      0      0      0      0      0      0      0      0      0      0      0      0      0      0      0                                                                                                                                                                                                                                                                                                                                                                                                                                                                                                                                                                                                                                                                                                                                                                                                                                                                                                                                                                                                                                                                        |                                                      | <u> </u>         | 64                    | 1                | 1 5 6 0 /          |                                              |
| Laboratory      Laboratory      Laboratory      Laboratory      Level      Hermitian        BioPath Clinical Diagnostics, Inc. GeneXpert Laboratory      12      12      1      8.33%      C        Bohol Containerized PCR Laboratory      120      120      1      0.83%      C        Bulacan Medical Center (RT PCR)      514      514      60      11.67%      C        Butuan Medical Center GeneXpert Laboratory      14      11      0      0.00%      C        Butuan Medical Center GeneXpert Laboratory      61      61      2      3.28%      C        Cagayan Valley CHD GeneXpert Laboratory      0      0      0      null      C        Cagayan Valley Medical Center Molecular Laboratory      1571      1320      152      11.52%      C        Calamba Medical Center      516      516      70      13.57%      C      C        Cebu Doctors University Hospital, Inc.      292      292      8      2.74%      C        Cebu TB Reference Laboratory - GeneXpert      0      0      null      C        Cebu TB Reference Laboratory - GeneXpert <t< td=""><td></td><td></td><td></td><td></td><td></td><td></td></t<>                                                                                                                                                                                                                                                                                                                                                                                                                                                                                                                                                                                                                                                                                                                                                                                                                                                                                                                                                            |                                                      |                  |                       |                  |                    |                                              |
| Bohol Containerized PCR Laboratory      120      120      1      0.83%      0        Bulacan Medical Center (RT PCR)      514      514      60      11.67%      0        Bulacan Medical Center GeneXpert Laboratory      14      11      0      0.00%      0        Butuan Medical Center GeneXpert Laboratory      61      61      2      3.28%      0        Cagayan Valley CHD GeneXpert Laboratory      0      0      0      null      0        Cagayan Valley Medical Center Molecular Laboratory      1571      1320      152      11.52%      0        Cagayan Valley Medical Center Molecular Laboratory      1571      1320      152      11.52%      0        Cadamba Medical Center      516      516      70      13.57%      0      0        Cadimal Santos Medical Center      555      555      43      7.75%      0      0        Cebu Doctors University Hospital, Inc.      292      292      8      2.74%      0      0        Cebu TB Reference Laboratory - Molecular Facility for<br>COVID-19 Testing      3517      3517      115      3.27%      0                                                                                                                                                                                                                                                                                                                                                                                                                                                                                                                                                                                                                                                                                                                                                                                                                                                                                                                                                                                                                           | Laboratory                                           |                  |                       | 8                |                    | 0                                            |
| Bulacan Medical Center (RT PCR)      514      514      60      11.67%      0        Bulacan Medical Center GeneXpert Laboratory      14      11      0      0.00%      0        Butuan Medical Center GeneXpert Laboratory      161      61      2      3.28%      0        Cagayan Valley CHD GeneXpert Laboratory      0      0      0      null      0      0      0      0      0      0      0      0      0      0      0      0      0      0      0      0      0      0      0      0      0      0      0      0      0      0      0      0      0      0      0      0      0      0      0      0      0      0      0      0      0      0      0      0      0      0      0      0      0      0      0      0      0      0      0      0      0      0      0      0      0      0      0      0      0      0      0      0      0      0      0      0 </td <td></td> <td></td> <td>12</td> <td>1</td> <td>8.33%</td> <td>0</td>                                                                                                                                                                                                                                                                                                                                                                                                                                                                                                                                                                                                                                                                                                                                                                                                                                                                                                                                                                                                                                                                                                                                                  |                                                      |                  | 12                    | 1                | 8.33%              | 0                                            |
| Bulacan Medical Center GeneXpert Laboratory      14      11      0      0.00%      0        Butuan Medical Center (RT PCR)      550      550      87      15.82%      0        Butuan Medical Center GeneXpert Laboratory      61      61      2      3.28%      0        Cagayan Valley CHD GeneXpert Laboratory      0      0      0      11.52%      10        Cagayan Valley Medical Center Molecular Laboratory      1571      1320      152      11.52%      0        Calamba Medical Center      516      516      70      13.57%      0      0        Cebu Doctors University Hospital, Inc.      292      292      8      2.74%      0        Cebu TB Reference Laboratory - Molecular Facility for<br>COVID-19 Testing      3517      3517      115      3.27%      0        Central Luzon Doctor's Hospital GeneXpert Laboratory      89      89      5      5.62%      0      0      0      0      0      0      0      0      0      0      0      0      0      0      0      0      0      0      0      0      0                                                                                                                                                                                                                                                                                                                                                                                                                                                                                                                                                                                                                                                                                                                                                                                                                                                                                                                                                                                                                                                                      |                                                      |                  | 120                   |                  |                    | 0                                            |
| Butuan Medical Center (RT PCR)      550      550      87      15.82%      0        Butuan Medical Center GeneXpert Laboratory      61      61      2      3.28%      0        Cagayan Valley CHD GeneXpert Laboratory      0      0      0      null      0        Cagayan Valley Medical Center Molecular Laboratory      1571      1320      152      11.52%      0        Cagayan Valley Medical Center Molecular Laboratory      1571      1320      152      11.52%      0        Cagayan Valley Medical Center Molecular Laboratory      156      516      70      13.57%      0        Cardinal Santos Medical Center      555      555      43      7.75%      0        Cebu Doctors University Hospital, Inc.      292      292      8      2.74%      0        Cebu TB Reference Laboratory - GeneXpert      0      0      0      null      0        Cebu TB Reference Laboratory - Molecular Facility for CVID-19 Testing      3517      115      3.27%      0        Central Luzon Doctor's Hospital GeneXpert Laboratory      89      89      5      5.62%      0        Ciudad Med                                                                                                                                                                                                                                                                                                                                                                                                                                                                                                                                                                                                                                                                                                                                                                                                                                                                                                                                                                                                      | · · · ·                                              | 514              | 514                   | 60               | 11.67%             | 0                                            |
| Butuan Medical Center GeneXpert Laboratory616123.28%0Cagayan Valley CHD GeneXpert Laboratory000null0Cagayan Valley Medical Center Molecular Laboratory1571132015211.52%0Cadamba Medical Center5165167013.57%0Cardinal Santos Medical Center555555437.75%0Cebu Doctors University Hospital, Inc.29229282.74%0Cebu TB Reference Laboratory - GeneXpert000null0Cebu TB Reference Laboratory - GeneXpert000null0Cebu TB Reference Laboratory - Molecular Facility for<br>COVID-19 Testing351735171153.27%0Central Luzon Doctor's Hospital GeneXpert Laboratory898955.62%0Corazon Locsin Montelibano Memorial Regional Hospital371637172777.45%0Cotabato Regional and Medical Center RT PCR992800688.50%0Dagupan Doctors Vilaflor Memorial Hospital2872873913.59%0Davao One World Diagnostic Center Incorporated335833582908.64%0Davao Regional Medical Center GeneXpert Laboratory1111112118.92%0                                                                                                                                                                                                                                                                                                                                                                                                                                                                                                                                                                                                                                                                                                                                                                                                                                                                                                                                                                                                                                                                                                                                                                                                         | Bulacan Medical Center GeneXpert Laboratory          | 14               | 11                    | 0                | 0.00%              | 0                                            |
| Cagayan Valley CHD GeneXpert Laboratory      0      0      0      null      0        Cagayan Valley Medical Center Molecular Laboratory      1571      1320      152      11.52%      0        Calamba Medical Center      516      516      70      13.57%      0      0        Cardinal Santos Medical Center      555      555      43      7.75%      0      0        Cebu Doctors University Hospital, Inc.      292      292      8      2.74%      0      0        Cebu TB Reference Laboratory - GeneXpert      0      0      0      null      0      0        Cebu TB Reference Laboratory - Molecular Facility for<br>COVID-19 Testing      3517      3517      115      3.27%      0      0      0      0      0      0      0      0      0      0      0      0      0      0      0      0      0      0      0      0      0      0      0      0      0      0      0      0      0      0      0      0      0      0      0      0      0      0                                                                                                                                                                                                                                                                                                                                                                                                                                                                                                                                                                                                                                                                                                                                                                                                                                                                                                                                                                                                                                                                                                                                    | Butuan Medical Center (RT PCR)                       | 550              | 550                   | 87               | 15.82%             | 0                                            |
| Cagayan Valley Medical Center Molecular Laboratory      1571      1320      152      11.52%      0        Calamba Medical Center      516      516      70      13.57%      0        Cardinal Santos Medical Center      555      555      43      7.75%      0        Cebu Doctors University Hospital, Inc.      292      292      8      2.74%      0        Cebu TB Reference Laboratory - GeneXpert      0      0      0      null      0        Cebu TB Reference Laboratory - Molecular Facility for<br>COVID-19 Testing      3517      3517      115      3.27%      0        Central Luzon Doctor's Hospital GeneXpert Laboratory      89      89      5      5.62%      0        Chong Hua Hospital      3716      3717      277      7.45%      0        Cotabato Regional and Medical Zamboanga      345      345      15      4.35%      0        Cotabato Regional and Medical Center RT PCR      992      800      68      8.50%      0        Cotabato Regional and Medical Center RT PCR      992      800      68      8.50%      0        Dagupan Doctors Villaflor                                                                                                                                                                                                                                                                                                                                                                                                                                                                                                                                                                                                                                                                                                                                                                                                                                                                                                                                                                                                                | Butuan Medical Center GeneXpert Laboratory           | 61               | 61                    | 2                | 3.28%              | 0                                            |
| Calamba Medical Center      516      70      13.57%      0        Cardinal Santos Medical Center      555      555      43      7.75%      0        Cebu Doctors University Hospital, Inc.      292      292      8      2.74%      0        Cebu TB Reference Laboratory - GeneXpert      0      0      0      null      0        Cebu TB Reference Laboratory - Molecular Facility for<br>COVID-19 Testing      3517      3517      115      3.27%      0        Central Luzon Doctor's Hospital GeneXpert Laboratory      89      89      5      5.62%      0        Chinese General Hospital      3716      3717      277      7.45%      0        Ciudad Medical Zamboanga      345      345      15      4.35%      0        Cotabato Regional and Medical Center GeneXpert Laboratory      28      24      1      4.17%      0        Cotabato Regional and Medical Center RT PCR      992      800      68      8.50%      0        Dagupan Doctors Villaflor Memorial Hospital      287      287      39      13.59%      0        Davao Doctors Hospital GeneXpert Laboratory                                                                                                                                                                                                                                                                                                                                                                                                                                                                                                                                                                                                                                                                                                                                                                                                                                                                                                                                                                                                               | Cagayan Valley CHD GeneXpert Laboratory              | 0                | 0                     | 0                | null               | 0                                            |
| Cardinal Santos Medical Center555555437.75%0Cebu Doctors University Hospital, Inc.29229282.74%0Cebu TB Reference Laboratory - GeneXpert000null0Cebu TB Reference Laboratory - Molecular Facility for<br>COVID-19 Testing351735171153.27%0Central Luzon Doctor's Hospital GeneXpert Laboratory898955.62%00Central Luzon Doctor's Hospital GeneXpert Laboratory898955.62%00Chinese General Hospital371637172777.45%00Corazon Locsin Montelibano Memorial Regional Hospital520520183.46%00Cotabato Regional and Medical Center RT PCR992800688.50%00Dagupan Doctors Villaflor Memorial Hospital2872873913.59%00Davao Doctors Hospital GeneXpert Laboratory1111112118.92%00Davao One World Diagnostic Center Incorporated335833582908.64%0Davao Regional Medical Center GeneXpert Laboratory4164045212.87%0                                                                                                                                                                                                                                                                                                                                                                                                                                                                                                                                                                                                                                                                                                                                                                                                                                                                                                                                                                                                                                                                                                                                                                                                                                                                                               | Cagayan Valley Medical Center Molecular Laboratory   | 1571             | 1320                  | 152              | 11.52%             | 0                                            |
| Cebu Doctors University Hospital, Inc.29229282.74%0Cebu TB Reference Laboratory - GeneXpert000null0Cebu TB Reference Laboratory - Molecular Facility for<br>COVID-19 Testing3517351711153.27%0Central Luzon Doctor's Hospital GeneXpert Laboratory898955.62%0Chinese General Hospital371637172777.45%0Chong Hua Hospital47647640.84%0Corazon Locsin Montelibano Memorial Regional Hospital520520183.46%0Cotabato Regional and Medical Center RT PCR992800688.50%0Dagupan Doctors Villaflor Memorial Hospital2872873913.59%0Davao Doctors Hospital GeneXpert Laboratory1111112118.92%0Davao Regional Medical Center GeneXpert Laboratory335833582908.64%0                                                                                                                                                                                                                                                                                                                                                                                                                                                                                                                                                                                                                                                                                                                                                                                                                                                                                                                                                                                                                                                                                                                                                                                                                                                                                                                                                                                                                                              | Calamba Medical Center                               | 516              | 516                   | 70               | 13.57%             | 0                                            |
| Cebu TB Reference Laboratory - GeneXpert00null0Cebu TB Reference Laboratory - Molecular Facility for<br>COVID-19 Testing351735171153.27%0Central Luzon Doctor's Hospital GeneXpert Laboratory898955.62%0Chinese General Hospital371637172777.45%0Chong Hua Hospital47647640.84%0Corazon Locsin Montelibano Memorial Regional Hospital520520183.46%0Cotabato Regional and Medical Center GeneXpert Laboratory282414.17%0Dayao Doctors Villaflor Memorial Hospital2872873913.59%0Davao One World Diagnostic Center Incorporated335833582908.64%0Davao Regional Medical Center GeneXpert Laboratory4164045212.87%0                                                                                                                                                                                                                                                                                                                                                                                                                                                                                                                                                                                                                                                                                                                                                                                                                                                                                                                                                                                                                                                                                                                                                                                                                                                                                                                                                                                                                                                                                       | Cardinal Santos Medical Center                       | 555              | 555                   | 43               | 7.75%              | 0                                            |
| Cebu TB Reference Laboratory - Molecular Facility for<br>COVID-19 Testing351735171153.27%0Central Luzon Doctor's Hospital GeneXpert Laboratory898955.62%0Chinese General Hospital371637172777.45%0Chong Hua Hospital47647640.84%0Ciudad Medical Zamboanga345345154.35%0Corazon Locsin Montelibano Memorial Regional Hospital520520183.46%0Cotabato Regional and Medical Center GeneXpert Laboratory282414.17%0Cotabato Regional and Medical Center RT PCR992800688.50%0Dagupan Doctors Villaflor Memorial Hospital2872873913.59%0Davao Doctors Hospital GeneXpert Laboratory1111112118.92%0Davao One World Diagnostic Center Incorporated335833582908.64%0Davao Regional Medical Center GeneXpert Laboratory4164045212.87%0                                                                                                                                                                                                                                                                                                                                                                                                                                                                                                                                                                                                                                                                                                                                                                                                                                                                                                                                                                                                                                                                                                                                                                                                                                                                                                                                                                           | Cebu Doctors University Hospital, Inc.               | 292              | 292                   | 8                | 2.74%              | 0                                            |
| COVID-19 TestingImage: constraint of the second | Cebu TB Reference Laboratory - GeneXpert             | 0                | 0                     | 0                | null               | 0                                            |
| Central Luzon Doctor's Hospital GeneXpert Laboratory898955.62%0Chinese General Hospital371637172777.45%0Chong Hua Hospital47647640.84%0Ciudad Medical Zamboanga345345154.35%0Corazon Locsin Montelibano Memorial Regional Hospital520520183.46%0Cotabato Regional and Medical Center GeneXpert Laboratory282414.17%0Cotabato Regional and Medical Center RT PCR992800688.50%0Dagupan Doctors Villaflor Memorial Hospital2872873913.59%0Davao Doctors Hospital GeneXpert Laboratory1111112118.92%0Davao One World Diagnostic Center Incorporated335833582908.64%0Davao Regional Medical Center GeneXpert Laboratory4164045212.87%0                                                                                                                                                                                                                                                                                                                                                                                                                                                                                                                                                                                                                                                                                                                                                                                                                                                                                                                                                                                                                                                                                                                                                                                                                                                                                                                                                                                                                                                                     |                                                      | 3517             | 3517                  | 115              | 3.27%              | 0                                            |
| Chinese General Hospital371637172777.45%0Chong Hua Hospital47647640.84%0Ciudad Medical Zamboanga345345154.35%0Corazon Locsin Montelibano Memorial Regional Hospital520520183.46%0Cotabato Regional and Medical Center GeneXpert Laboratory282414.17%0Cotabato Regional and Medical Center RT PCR992800688.50%0Dagupan Doctors Villaflor Memorial Hospital2872873913.59%0Daniel O. Mercado Medical Center167167105.99%0Davao Doctors Hospital GeneXpert Laboratory1111112118.92%0Davao One World Diagnostic Center Incorporated335833582908.64%0Davao Regional Medical Center GeneXpert Laboratory4164045212.87%0                                                                                                                                                                                                                                                                                                                                                                                                                                                                                                                                                                                                                                                                                                                                                                                                                                                                                                                                                                                                                                                                                                                                                                                                                                                                                                                                                                                                                                                                                      |                                                      | 89               | 89                    | 5                | 5.62%              | 0                                            |
| Chong Hua Hospital47647640.84%0Ciudad Medical Zamboanga345345154.35%0Corazon Locsin Montelibano Memorial Regional Hospital520520183.46%0Cotabato Regional and Medical Center GeneXpert Laboratory282414.17%0Cotabato Regional and Medical Center RT PCR992800688.50%0Dagupan Doctors Villaflor Memorial Hospital2872873913.59%0Daniel O. Mercado Medical Center167167105.99%0Davao Doctors Hospital GeneXpert Laboratory1111112118.92%0Davao One World Diagnostic Center Incorporated335833582908.64%0Davao Regional Medical Center GeneXpert Laboratory4164045212.87%0                                                                                                                                                                                                                                                                                                                                                                                                                                                                                                                                                                                                                                                                                                                                                                                                                                                                                                                                                                                                                                                                                                                                                                                                                                                                                                                                                                                                                                                                                                                               |                                                      |                  |                       |                  |                    | 0                                            |
| Ciudad Medical Zamboanga345345154.35%0Corazon Locsin Montelibano Memorial Regional Hospital520520183.46%0Cotabato Regional and Medical Center GeneXpert Laboratory282414.17%0Cotabato Regional and Medical Center RT PCR992800688.50%0Dagupan Doctors Villaflor Memorial Hospital2872873913.59%0Daniel O. Mercado Medical Center167167105.99%0Davao Doctors Hospital GeneXpert Laboratory1111112118.92%0Davao One World Diagnostic Center Incorporated335833582908.64%0Davao Regional Medical Center GeneXpert Laboratory4164045212.87%0                                                                                                                                                                                                                                                                                                                                                                                                                                                                                                                                                                                                                                                                                                                                                                                                                                                                                                                                                                                                                                                                                                                                                                                                                                                                                                                                                                                                                                                                                                                                                              | · · ·                                                |                  |                       |                  |                    | 0                                            |
| Corazon Locsin Montelibano Memorial Regional Hospital520520183.46%0Cotabato Regional and Medical Center GeneXpert Laboratory282414.17%0Cotabato Regional and Medical Center RT PCR992800688.50%0Dagupan Doctors Villaflor Memorial Hospital2872873913.59%0Daniel O. Mercado Medical Center167167105.99%0Davao Doctors Hospital GeneXpert Laboratory1111112118.92%0Davao One World Diagnostic Center Incorporated335833582908.64%0Davao Regional Medical Center GeneXpert Laboratory4164045212.87%0                                                                                                                                                                                                                                                                                                                                                                                                                                                                                                                                                                                                                                                                                                                                                                                                                                                                                                                                                                                                                                                                                                                                                                                                                                                                                                                                                                                                                                                                                                                                                                                                    |                                                      |                  |                       |                  |                    | 0                                            |
| Cotabato Regional and Medical Center GeneXpert Laboratory282414.17%0Cotabato Regional and Medical Center RT PCR992800688.50%0Dagupan Doctors Villaflor Memorial Hospital2872873913.59%0Daniel O. Mercado Medical Center167167105.99%0Davao Doctors Hospital GeneXpert Laboratory1111112118.92%0Davao One World Diagnostic Center Incorporated335833582908.64%0Davao Regional Medical Center GeneXpert Laboratory4164045212.87%0                                                                                                                                                                                                                                                                                                                                                                                                                                                                                                                                                                                                                                                                                                                                                                                                                                                                                                                                                                                                                                                                                                                                                                                                                                                                                                                                                                                                                                                                                                                                                                                                                                                                       |                                                      |                  |                       |                  |                    | 0                                            |
| Cotabato Regional and Medical Center RT PCR992800688.50%0Dagupan Doctors Villaflor Memorial Hospital2872873913.59%0Daniel O. Mercado Medical Center167167105.99%0Davao Doctors Hospital GeneXpert Laboratory1111112118.92%0Davao One World Diagnostic Center Incorporated335833582908.64%0Davao Regional Medical Center GeneXpert Laboratory4164045212.87%0                                                                                                                                                                                                                                                                                                                                                                                                                                                                                                                                                                                                                                                                                                                                                                                                                                                                                                                                                                                                                                                                                                                                                                                                                                                                                                                                                                                                                                                                                                                                                                                                                                                                                                                                           |                                                      |                  |                       |                  |                    | 0                                            |
| Dagupan Doctors Villaflor Memorial Hospital2872873913.59%0Daniel O. Mercado Medical Center167167105.99%0Davao Doctors Hospital GeneXpert Laboratory1111112118.92%0Davao One World Diagnostic Center Incorporated335833582908.64%0Davao Regional Medical Center GeneXpert Laboratory4164045212.87%0                                                                                                                                                                                                                                                                                                                                                                                                                                                                                                                                                                                                                                                                                                                                                                                                                                                                                                                                                                                                                                                                                                                                                                                                                                                                                                                                                                                                                                                                                                                                                                                                                                                                                                                                                                                                    |                                                      |                  |                       |                  |                    | 0                                            |
| Daniel O. Mercado Medical Center167167105.99%0Davao Doctors Hospital GeneXpert Laboratory1111112118.92%0Davao One World Diagnostic Center Incorporated335833582908.64%0Davao Regional Medical Center GeneXpert Laboratory4164045212.87%0                                                                                                                                                                                                                                                                                                                                                                                                                                                                                                                                                                                                                                                                                                                                                                                                                                                                                                                                                                                                                                                                                                                                                                                                                                                                                                                                                                                                                                                                                                                                                                                                                                                                                                                                                                                                                                                              | -                                                    |                  |                       |                  |                    | 0                                            |
| Davao Doctors Hospital GeneXpert Laboratory1111112118.92%0Davao One World Diagnostic Center Incorporated335833582908.64%0Davao Regional Medical Center GeneXpert Laboratory4164045212.87%0                                                                                                                                                                                                                                                                                                                                                                                                                                                                                                                                                                                                                                                                                                                                                                                                                                                                                                                                                                                                                                                                                                                                                                                                                                                                                                                                                                                                                                                                                                                                                                                                                                                                                                                                                                                                                                                                                                            |                                                      |                  |                       |                  |                    | 0                                            |
| Davao One World Diagnostic Center Incorporated335833582908.64%0Davao Regional Medical Center GeneXpert Laboratory4164045212.87%0                                                                                                                                                                                                                                                                                                                                                                                                                                                                                                                                                                                                                                                                                                                                                                                                                                                                                                                                                                                                                                                                                                                                                                                                                                                                                                                                                                                                                                                                                                                                                                                                                                                                                                                                                                                                                                                                                                                                                                      |                                                      |                  |                       |                  |                    |                                              |
| Davao Regional Medical Center GeneXpert Laboratory 416 404 52 12.87% 0                                                                                                                                                                                                                                                                                                                                                                                                                                                                                                                                                                                                                                                                                                                                                                                                                                                                                                                                                                                                                                                                                                                                                                                                                                                                                                                                                                                                                                                                                                                                                                                                                                                                                                                                                                                                                                                                                                                                                                                                                                |                                                      |                  |                       |                  |                    | 0                                            |
|                                                                                                                                                                                                                                                                                                                                                                                                                                                                                                                                                                                                                                                                                                                                                                                                                                                                                                                                                                                                                                                                                                                                                                                                                                                                                                                                                                                                                                                                                                                                                                                                                                                                                                                                                                                                                                                                                                                                                                                                                                                                                                       | ę .                                                  |                  |                       |                  |                    | 0                                            |
| De la Salle Medical and Health Sciences Institute   1029   1037   44   4.24%   (                                                                                                                                                                                                                                                                                                                                                                                                                                                                                                                                                                                                                                                                                                                                                                                                                                                                                                                                                                                                                                                                                                                                                                                                                                                                                                                                                                                                                                                                                                                                                                                                                                                                                                                                                                                                                                                                                                                                                                                                                      | -                                                    |                  |                       |                  |                    | 0                                            |
| De Los Santos Medical Center 91 91 0 0.00% 0                                                                                                                                                                                                                                                                                                                                                                                                                                                                                                                                                                                                                                                                                                                                                                                                                                                                                                                                                                                                                                                                                                                                                                                                                                                                                                                                                                                                                                                                                                                                                                                                                                                                                                                                                                                                                                                                                                                                                                                                                                                          |                                                      |                  |                       |                  |                    | 0                                            |

| FACILITY NAME                                                                         | SAMPLE<br>TESTED | INDIVIDUALS<br>TESTED | POSITIVE<br>TESTS | POSITIVITY<br>RATE | TESTING<br>BACKLOGS<br>(as of 26<br>December) |
|---------------------------------------------------------------------------------------|------------------|-----------------------|-------------------|--------------------|-----------------------------------------------|
| Detoxicare Molecular Diagnostics Laboratory                                           | 10082            | 10082                 | 580               | 5.75%              | 0                                             |
| Divine Word Hospital                                                                  | 1755             | 1755                  | 81                | 4.62%              | 0                                             |
| Dr. Arturo Pingoy Medical Center GeneXpert Laboratory                                 | 234              | 227                   | 21                | 9.25%              | 0                                             |
| Dr. Jorge P. Royeca Hospital                                                          | 410              | 410                   | 30                | 7.32%              | 0                                             |
| Dr. Jose N. Rodriguez Memorial Hospital and Sanitarium (TALA)<br>GeneXpert Laboratory | 8                | 6                     | 1                 | 16.67%             | 0                                             |
| Dr. Jose N. Rodriguez Memorial Hospital and Sanitarium (TALA)<br>RT PCR               | 415              | 415                   | 11                | 2.65%              | 0                                             |
| Dr. Rafael S. Tumbokon Memorial Hospital                                              | 685              | 684                   | 31                | 4.53%              | 0                                             |
| Eastern Visayas Regional Covid Testing Center                                         | 3258             | 3257                  | 668               | 20.51%             | 0                                             |
| Fe del Mundo Medical center                                                           | 498              | 494                   | 24                | 4.86%              | 0                                             |
| First Aide Diagnostic Center                                                          | 5016             | 4996                  | 8                 | 0.16%              | 0                                             |
| Governor Celestino Gallares Memorial Medical Center                                   | 585              | 583                   | 6                 | 1.03%              | 0                                             |
| Graman Medical & Maternity Hospital Molecular Laboratory                              | 286              | 286                   | 43                | 15.03%             | 0                                             |
| Greencity Medical Center                                                              | 569              | 569                   | 63                | 11.07%             | 0                                             |
| Health Delivery Systems                                                               | 143              | 143                   | 4                 | 2.80%              | 0                                             |
| Health Metrics                                                                        | 225              | 224                   | 5                 | 2.23%              | 0                                             |
| Hero Laboratories                                                                     | null             | null                  | null              | null               | 0                                             |
| Hi-Precision Diagnostics (QC)                                                         | 1807             | 1347                  | 45                | 3.34%              | 0                                             |
| Ilocos Training and Regional Medical Center                                           | 2                | 2                     | 0                 | 0.00%              | 0                                             |
| Ilocos Training Regional Medical Center GeneXpert Laboratory                          | 15               | 15                    | 0                 | 0.00%              | 0                                             |
| IOM - Manila Health Centre Laboratory - GeneXpert                                     | 2281             | 2281                  | 56                | 2.46%              | 0                                             |
| Jose B. Lingad Memorial General Hospital                                              | 2626             | 2626                  | 199               | 7.58%              | 0                                             |
| Kairos Diagnostics Laboratory                                                         | null             | null                  | null              | null               | 0                                             |
| Kaiser Medical Center Inc.                                                            | 59               | 59                    | 0                 | 0.00%              | 0                                             |
| Laguna Holy Family Hospital, Inc.                                                     | 70               | 69                    | 11                | 15.94%             | 0                                             |
| Lanao Del Norte Covid-19 Testing Laboratory                                           | 76               | 76                    | 5                 | 6.58%              | 0                                             |
| Las Pinas General Hospital and Satellite Trauma Center                                | 156              | 156                   | 7                 | 4.49%              | 0                                             |
| Las Pinas General Hospital and Satellite Trauma Center GeneXpert<br>Laboratory        | 32               | 32                    | 1                 | 3.13%              | 0                                             |
| Lifecore Biointegrative Inc.                                                          | 163              | 160                   | 11                | 6.88%              | 0                                             |
| Lucena United Doctors Hospital and Medical Center                                     | 1055             | 1039                  | 194               | 18.67%             | 0                                             |
| Lung Center of the Philippines (LCP)                                                  | 1832             | 1832                  | 130               | 7.10%              | 0                                             |
| Lung Center of the Philippines GeneXpert Laboratory                                   | 80               | 77                    | 8                 | 10.39%             | 0                                             |
| Makati Medical Center (MMC)                                                           | 1474             | 1104                  | 104               | 9.42%              | 0                                             |
| Manila Doctors Hospital                                                               | 1075             | 1074                  | 38                | 3.54%              | 0                                             |
| Manila Healthtek Inc.                                                                 | 204              | 204                   | 8                 | 3.92%              | 0                                             |
| Manuel J. Santos Hospital                                                             | 68               | 65                    | 9                 | 13.85%             | 0                                             |
| Maria Reyna Xavier University Hospital Inc.                                           | 39               | 39                    | 6                 | 15.38%             | 0                                             |
| Mariano Marcos Memorial Hospital (RT PCR)                                             | 2080             | 2080                  | 34                | 1.63%              | 0                                             |
| Mariano Marcos Memorial Hospital GeneXpert Laboratory                                 | 55               | 55                    | 0                 | 0.00%              | 0                                             |
| Marikina Molecular Diagnostics Laboratory (MMDL)                                      | 625              | 618                   | 70                | 11.33%             | 0                                             |
| Marilao Medical and Diagnostic Clinc, Inc.                                            | 1251             | 1251                  | 216               | 17.27%             | 0                                             |
| Mary Mediatrix Medical Center                                                         | 305              | 305                   | 32                | 10.49%             | 0                                             |
| Metro Iloilo Hospital and Medical Center                                              | 638              | 638                   | 14                | 2.19%              | 0                                             |
| National Kidney and Transplant Institute                                              | 911              | 911                   | 41                | 4.50%              | 0                                             |
| National Kidney and Transplant Institute GeneXpert Laboratory                         | 25               | 25                    | 2                 | 8.00%              | 0                                             |
| Negros Oriental Provincial Hospital                                                   | 0                | 0                     | 0                 | null               | 0                                             |
| New World Diagnostic Premium Medical Branch                                           | 1586             | 1586                  | 50                | 3.15%              | 0                                             |
| Northern Mindanao Medical Center GeneXpert Laboratory                                 | 119              | 119                   | 13                | 10.92%             | 0                                             |
| Northern Mindanao TB Regional Center                                                  | 1411             | 1411                  | 163               | 11.55%             | 0                                             |
| Oriental Mindoro Provincial Hospital GeneXpert Laboratory                             | 183              | 173                   | 14                | 8.09%              | 0                                             |
| OSPA - Farmers' Medical Center                                                        | 170              | 167                   | 30                | 17.96%             | 0                                             |

| FACILITY NAME                                                         | SAMPLE<br>TESTED | INDIVIDUALS<br>TESTED | POSITIVE<br>TESTS | POSITIVITY<br>RATE | TESTING<br>BACKLOGS<br>(as of 26<br>December) |
|-----------------------------------------------------------------------|------------------|-----------------------|-------------------|--------------------|-----------------------------------------------|
| Ospital ng Imus                                                       | 340              | 340                   | 13                | 3.82%              | 0                                             |
| Ospital ng Palawan GeneXpert Laboratory                               | 85               | 81                    | 7                 | 8.64%              | 0                                             |
| Our Lady of Mt. Carmel Medical Center Molecular Laboratory            | 81               | 81                    | 10                | 12.35%             | 0                                             |
| Parkway Medical and Diagnostic Center                                 | 1781             | 1780                  | 100               | 5.62%              | 0                                             |
| Pasig City Molecular Laboratory                                       | 751              | 751                   | 11                | 1.46%              | 0                                             |
| Philippine Airport Diagnostic Laboratory                              | 890              | 889                   | 10                | 1.12%              | 0                                             |
| Philippine Children's Medical Center                                  | 599              | 563                   | 31                | 5.51%              | 0                                             |
| Philippine Heart Center GeneXpert Laboratory                          | 903              | 903                   | 89                | 9.86%              | 0                                             |
| Philippine Red Cross - Cagayan de Oro Chapter                         | 474              | 474                   | 63                | 13.29%             | 0                                             |
| Philippine Red Cross - Cebu Chapter                                   | 8725             | 8620                  | 173               | 2.01%              | 0                                             |
| Philippine Red Cross - Logistics and Training Center                  | 580              | 579                   | 25                | 4.32%              | 0                                             |
| Philippine Red Cross - Molecular Biology Laboratory                   | 100              | 100                   | 9                 | 9.00%              | 0                                             |
| Philippine Red Cross - Port Area                                      | 9651             | 9651                  | 359               | 3.72%              | 0                                             |
| Philippine Red Cross (PRC)                                            | 485              | 485                   | 14                | 2.89%              | 0                                             |
| Philippine Red Cross Clark Molecular Laboratory                       | 381              | 381                   | 2                 | 0.52%              | 0                                             |
| Philippine Red Cross Logistics & Multipurpose Center                  | 641              | 609                   | 29                | 4.76%              | 0                                             |
| PNP Crime Laboratory                                                  | 155              | 155                   | 13                | 8.39%              | 0                                             |
| PNP General Hospital                                                  | 18354            | 18141                 | 546               | 3.01%              | 0                                             |
| Polymedic Medical Plaza                                               | 3175             | 3151                  | 74                | 2.35%              | 0                                             |
| PRC - Negros Occidental Molecular Laboratory                          | 6748             | 6748                  | 138               | 2.05%              | 0                                             |
| PRC- Batangas Chapter Molecular Laboratory                            | 1012             | 1012                  | 58                | 5.73%              | 0                                             |
| President Ramon Magsaysay Provincial Hospital GeneXpert<br>Laboratory | 65               | 64                    | 11                | 17.19%             | 0                                             |
| Prime Care Alpha Covid-19 Testing Laboratory                          | 968              | 968                   | 4                 | 0.41%              | 0                                             |
| QR Medical Laboratories Inc. (VitaCare)                               | 54               | 40                    | 7                 | 17.50%             | 0                                             |
| Qualimed Health Network - Iloilo                                      | 466              | 466                   | 6                 | 1.29%              | 0                                             |
| Qualimed Hospital - San Jose Del Monte                                | 464              | 464                   | 6                 | 1.29%              | 0                                             |
| Qualimed Hospital Sta. Rosa                                           | 915              | 915                   | 24                | 2.62%              | 0                                             |
| Rakkk Prophet Medical Center GeneXpert Laboratory                     | 27               | 27                    | 7                 | 25.93%             | 0                                             |
| Region 1 Medical Center GeneXpert Laboratory                          | 268              | 268                   | 30                | 11.19%             | 0                                             |
| Research Institute for Tropical Medicine (RITM)                       | 3742             | 3014                  | 279               | 9.26%              | 15                                            |
| Rizal Medical Center GeneXpert Laboratory                             | 33               | 33                    | 4                 | 12.12%             | 0                                             |
| Roxas City Diagnostic and Laboratory Center                           | 129              | 129                   | 2                 | 1.55%              | 0                                             |
| Roxas Memorial Provincial Hospital Molecular Laboratory               | 30               | 30                    | 0                 | 0.00%              | 0                                             |
| Safeguard DNA Diagnostics, Inc                                        | 2310             | 2310                  | 67                | 2.90%              | 0                                             |
| Saleguard DNA Diagnostics, Inc<br>San Lazaro Hospital (SLH)           | 689              | 572                   | 16                | 2.90%              | 0                                             |
| San Miguel Foundation Testing Laboratory                              | 1194             | 1049                  | 18                | 1.72%              | 0                                             |
|                                                                       |                  |                       |                   |                    |                                               |
| San Pablo College Medical Center                                      | 182              | 165                   | 6                 | 3.64%              | 0                                             |
| San Pablo District Hospital                                           | 398              | 398                   | 39                | 9.80%              | 0                                             |
| Singapore Diagnostics                                                 | 1183             | 898                   | 65                | 7.24%              | 0                                             |
| South Super Hi Way Molecular Diagnostic Lab                           | 169              | 166                   | 28                | 16.87%             | 0                                             |
| Southern Isabela Medical Center                                       | null             | null                  | null              | null               | 0                                             |
| Southern Philippines Medical Center (SPMC)                            | 5233             | 4274                  | 414               | 9.69%              | 0                                             |
| Southern Philippines Medical Center (SPMC) - Pop-up                   | 100              | 100                   | 1                 | 1.00%              | 0                                             |
| St. Elizabeth Hospital GeneXpert Laboratory                           | 119              | 119                   | 21                | 17.65%             | 0                                             |
| St. Luke's Medical Center - BGC (HB) GeneXpert Laboratory             | 122              | 110                   | 12                | 10.91%             | 0                                             |
| St. Luke's Medical Center - BGC (SLMC-BGC)                            | 2939             | 2218                  | 151               | 6.81%              | 0                                             |
| St. Luke's Medical Center - Quezon City (SLMC-QC)                     | 1708             | 1459                  | 43                | 2.95%              | 0                                             |
| St. Luke's Medical Center - Quezon City GeneXpert Laboratory          | 117              | 117                   | 13                | 11.11%             | 0                                             |
| Sta. Ana Hospital - Closed System Molecular Laboratory<br>(GeneXpert) | 168              | 168                   | 14                | 8.33%              | 0                                             |