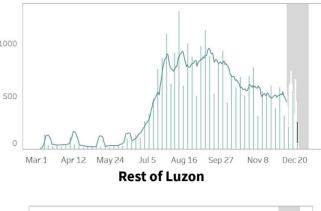

### **CONFIRMED CASES BY DATE OF ONSET OF ILLNESS**

#### Notes.

1. Bars with dark green colors indicate the actual date of onset or date of death for cases reported from August 9 to August 15. 2. In cases where date of onset of illness is unreported, date of specimen collection was used as proxy. Cases that do not have both are not

accounted for in the date of onset histogram. As of this situation report, around 10% of cases have unreported dates of specimen collection and onset of illness

3. Owing to delays in reporting, case counts in the gray shaded area are still most likely incomplete. Hence, we urge caution in

### **CONFIRMED CASES BY DATE OF ONSET OF ILLNESS (DISAGGREGATED)**

Mindanao

Notes.

- 1. Bars with dark green colors indicate the actual date of onset or date of death for newly-reported cases from December 13 to 19.
- 2. The cases from the "NCR" graph have been separated from cases of the "Luzon" graph.
- 3. The cases from the "Region VII Central Visayas" graph have been separated from the "Visayas" graph.
- 4. Owing to delays in reporting, case counts within the gray area are still incomplete. Hence, we urge caution in interpreting data beyond this date. The axis for dates have been relabeled to better reflect data before gray area. Rest assured that the DOH continues to work tirelessly to ensure the timely reporting of accurate data.