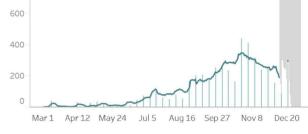

### **CONFIRMED CASES BY DATE OF ONSET OF ILLNESS**

#### Notes.

1. Bars with dark green colors indicate the actual date of onset or date of death for cases reported from August 9 to August 15. 2. In cases where date of onset of illness is unreported, date of specimen collection was used as proxy. Cases that do not have both are not

accounted for in the date of onset histogram. As of this situation report, around 10% of cases have unreported dates of specimen collection and onset of illness

3. Owing to delays in reporting, case counts in the gray shaded area are still most likely incomplete. Hence, we urge caution in

### **CONFIRMED CASES BY DATE OF ONSET OF ILLNESS (DISAGGREGATED)**

Mindanao

Notes.

- 1. Bars with dark green colors indicate the actual date of onset or date of death for newly-reported cases from December 13 to 19.
- 2. The cases from the "NCR" graph have been separated from cases of the "Luzon" graph.
- 3. The cases from the "Region VII Central Visayas" graph have been separated from the "Visayas" graph.
- 4. Owing to delays in reporting, case counts within the gray area are still incomplete. Hence, we urge caution in interpreting data beyond this date. The axis for dates have been relabeled to better reflect data before gray area. Rest assured that the DOH continues to work tirelessly to ensure the timely reporting of accurate data.