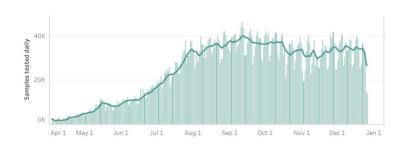

| 115           | 115                   | 12             | 10.43%          |
| Western Visayas Medical Center (WVMC)                   | 171205        | 157906                | 6852           | 4.34%           |
| Z Diagnostics                                           | 15            | 15                    | 1              | 6.67%           |
| Zamboanga City Medical Center - DA Satellite Laboratory | 38454         | 33098                 | 2666           | 8.05%           |
| Zamboanga City Medical Center GeneXpert Laboratory      | 10041         | 10031                 | 1046           | 10.43%          |
| GRAND TOTAL                                             | 6,666,810     | 6,282,702             | 529,783        | 8.43%           |

### HISTORICAL DAILY TESTING STATISTICS



### **DAILY POSITIVITY RATE**



529,783 (8.4%)

Total positive individuals Note: The DOH is continuously validating the number of positive individuals as reported by the laboratories. When necessary, they are deduplicated. As such, the discrepancy with the number of confirmed cases do not necessarily reflect backlogs in case validation.



# 185,675

Total tests conducted this week

This week, an average of 26,525 samples were processed each day by 176 licensed COVID-19 testing laboratories.

From 20 December to 26 December 2020, a total of 9,157 specimens tested positive, which brings this week's positivity rate to 5.2%. Of these, 779 (9%) came from labs in Region 8, and 4,490 (49%) came from labs in NCR.

In terms of positivity rates, 15% of individual specimens (779 out of 5,179) tes