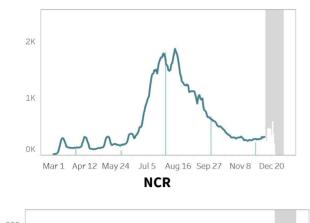

### **CONFIRMED CASES BY DATE OF ONSET OF ILLNESS (DISAGGREGATED)**

Mindanao

Notes.

- 1. Bars with dark green colors indicate the actual date of onset or date of death for newly-reported cases from December 13 to 19.
- 2. The cases from the "NCR" graph have been separated from cases of the "Luzon" graph.
- 3. The cases from the "Region VII Central Visayas" graph have been separated from the "Visayas" graph.
- 4. Owing to delays in reporting, case counts within the gray area are still incomplete. Hence, we urge caution in interpreting data beyond this date. The axis for dates have been relabeled to better reflect data before gray area. Rest assured that the DOH continues to work tirelessly to ensure the timely reporting of accurate data.