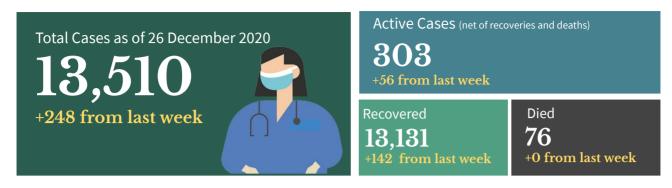

#### Issue 244 | December 27, 2020

Active Cases as of 26 December 2020 (net of recoveries and deaths) 28,883

+1.135

# Total Cases as of 26 December 2020 469,005 +1.406