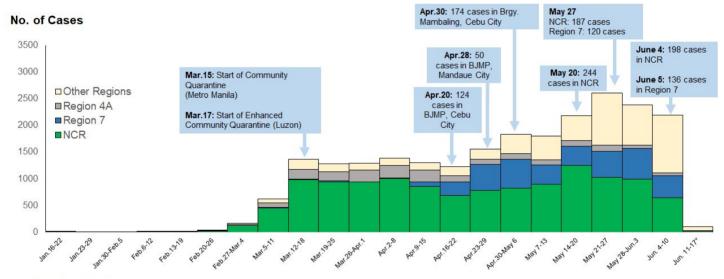

#### Confirmed COVID-19 Cases by Date of Onset of Illness (N = 25,392)

Philippines, as of June 13, 2020

Note: Case counts reported do NOT represent the final number and are subject to change after inclusion of incoming reports and review of cases.

\*As of June 13, 2020 Note: Date of specimen collection is used as proxy

Date of Onset of Illness

A total of 13,341 (53%) are confirmed cases from NCR. The proportion of cases in NCR decreased from 61% since January (start of case detection) to May 19, 2020 to 38% for the period of May 20 to June 13, 2020.

Meanwhile, cases in Region 7 increased in proportion from 13% to 20% for the similar period. On May 27, 2020, 136 (21%) out of the 634 confirmed cases nationwide (by date of onset) were reported in the region. A total of 4,091 (16%) confirmed cases was recorded in Region 7, the second highest reported in the country.

Region 4-A has the third highest cases with a total of 1,972 (8%) confirmed cases as of yesterday. Since start of case detection to May 19, the proportion of cases in Region 4A decreased from 11% to 3% for the period of May 20 to June 13.