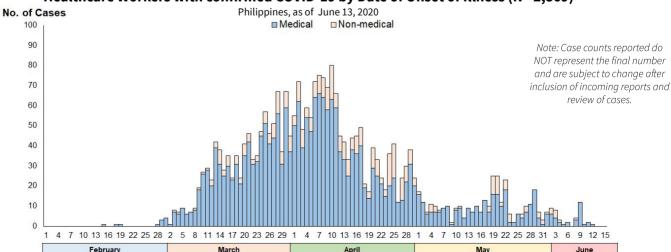

#### Healthcare Workers with confirmed COVID-19 by Date of Onset of Illness (N= 2,869)