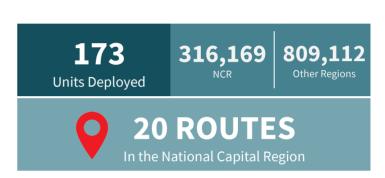

## Highlights and Recent Updates on COVID-19

- DOH recorded **18,612 active cases** as of June **13**, with the majority of the patients exhibiting **mild symptoms** (18,138; 97.5%).
- A total of 2,869 (11% of all cases) healthcare workers have been affected by COVID-19, with 1,839 recoveries and 33 deaths.
- Forty-four (44) licensed laboratories across
  the country are now equipped to perform
  the RT-PCR test for COVID-19 while 15
  laboratories are licensed to perform
  COVID-19 testing using GeneXpert cartridges.
- As of June 13, a total of 61,558 Returning
   Overseas Filipinos (ROF) have arrived
   (Land-based: 19,766; Sea-based: 41,792).
   Of these, 48,150 were released from facility
   quarantine (Land-based: 12,116; Sea-based:
   36,034). Among the ROFs, 1,480 were
   confirmed COVID-19 (Land-based: 765;
   Sea-based: 715). Among the confirmed
   COVID-19 ROF, 653 are currently admitted
   (Land-based: 456; Sea-based: 197); 494
   recovered; and 1 death.
- DOTr, LTFRB, and LTO have been giving free rides to healthcare workers from different access points to respective health facilities. A total of 173 units have been deployed and a total of 1,125,281 ridership nationwide.
- DOH emphasizes the importance of disinfection, the public is reminded that the virus can stay on hard surfaces for up to 72 hours, including high-touch surfaces such as doorknobs, handrails, and phones. To reduce this risk, everyone is advised to disinfect surfaces, avoid touching objects especially in public, observe hand hygiene, and refraining from touching one's eyes, nose, and mouth.