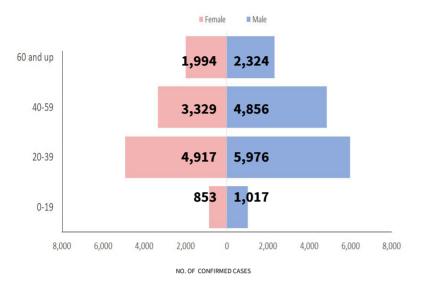

#### Age and Sex Distribution of confirmed cases

As of June 13, 2020

Most of the confirmed cases are Male (14,265 or 56%). Most cases are within the 20-39 age group. One hundred twenty-six cases (34-female; 92-male) with unspecified age are included in the total.

Average hospital length of stay for recovered patients is at **11 days.** 

A total of 511 (48%) deaths had known comorbidities: top 2 comorbidities are hypertension (298 or 58%) and diabetes (229 or 45%).