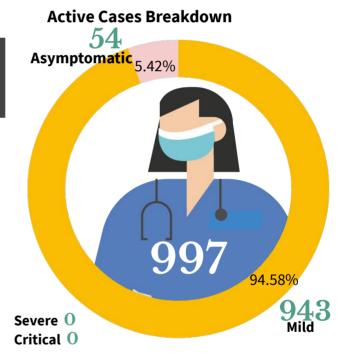

#### **Healthcare Workers affected by COVID-19**

As of June 13, 2020

2,869
healthcare workers
(11% of all cases)

997 Active 1,839
Recoveries

33 Deaths

| Top 5 Medical<br>Profession/Cadre<br>With COVID-19 cases | Total Number | Deaths |
|----------------------------------------------------------|--------------|--------|
| Nurse                                                    | 1,047        | 3      |
| Physician                                                | 753          | 24     |
| Nursing Assistant                                        | 188          | 0      |
| Medical Technologist                                     | 114          | 0      |
| Radiologic Technologist                                  | 56           | 0      |
| Other Cadres                                             | 379          | 6      |