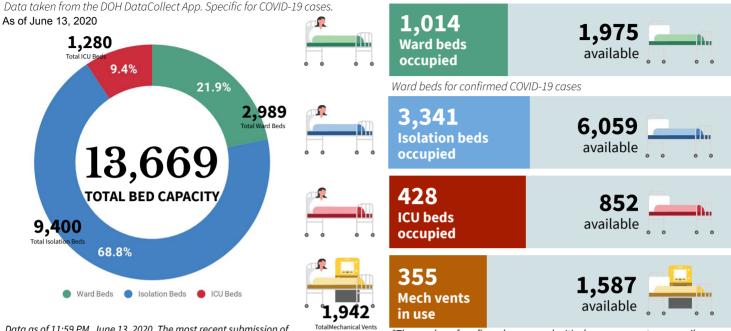

or more.



Avoid touching your face, especially your mouth, eyes, nose.



Make sure you keep 1 meter distance from other people.



Avoid touching things that many people touch like door handles, tables, chairs, etc.



Wear a mask while outside.



Frequently clean surfaces in your house, work or business. This includes tables, doorknobs, light switches, countertops, handles, desks, phones, keys, keyboards, toilets, faucets, and sinks.



Disinfect using a bleach solution (7 tablespoons [100 mL] bleach for 1 liter of clean water).



Disinfect your most used things (like phone, keys, eyeglasses, keyboard, etc.) with 70% alcohol solution.

# Goal: Enhance quality, consistency, and affordability of care provision

#### HOSPITAL BEDS AND MECHANICAL VENTILATORS DEDICATED TO COVID-19 CASES



Data as of 11:59 PM, June 13, 2020. The most recent submission of the facility was included in the analysis. The overall submission rate is 99.5% for hospitals and 99.5% for infirmaries.

\*The number of confirmed severe and critical cases may not necessarily correspond to occupancy of ICU beds and usage of mechanical ventilators, as suspect and probable cases in severe or critical condition also utilize these resources.

#### **DEDICATED BEDS FOR COVID-19 CASES IN TTMFs**

As of June 13, 2020

Local Isolation and General Treatment Areas for COVID-19 cases (LIGTAS COVID centers) are community-managed facilities dedicated to quarantine or isolation of suspected COVID-19 cases.



# 51,033 BEDS IN LIGTAS COVID FACILITIES

| NCR      | 2,226 |
|----------|-------|
| CAR      | 264   |
| REG