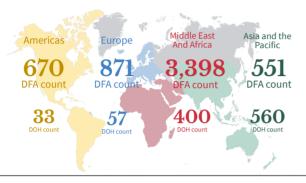

ending

51

65

18,138

16,471
Pending
Admission Status

1,526

141 Home Isolation

63 Severe

**Suspect Cases** 

17 Critical

#### **Probable Cases**

As of June 13, 2020



863
Total Cases

7

29,840

Total Cases

**SEVERE**: Pneumonia, Difficulty of Breathing

CRITICAL: Intubated

PROBABLE: Previously termed as PUIs (mild or critical) with inconclusive or unofficial test results.

#### SUSPECT CASES:

Previously termed as PUIs (mild or critical) with no test done or awaiting test results.

## Goal: Shortening Duration of Infectiousness

#### Case Summary of Overseas Filipinos (OFs)

As of June 13, 2020

5,490 Confirmed OFs 1,050 Confirmed OFs

DOH Counts validated through the International Health Regulation (IHR), 24 cases for validation of disposition

#### **REGIONAL DISTRIBUTION**



#### **TOP COUNTRIES WITH COVID-19**

WHO data as of June 13, 2020

Top 3 countries with the highest number of cases

2 010 201

| USA USA | 2,010,391 |
|---------|-----------|
| BRAZIL  | 802,828   |
|         |           |

**RUSSIA** 520,129

Asian country with the highest number of confirmed cases outside China



Southeast Asian country with the highest number of confirmed cases

SINGAPORE 39,387

#### **Healthcare Workers affected by COVID-19**

As of June 13, 2020

2,869
healthcare workers
(11% of all cases)

997 Active 1,839
Recoveries

33 Deaths

| Top 5 Medical<br>Profession/Cadre<br>With COVID-19 cases | Total Number | Deaths |
|----------------------------------------------------------|--------------|--------|
| Nurse                                                    | 1,047