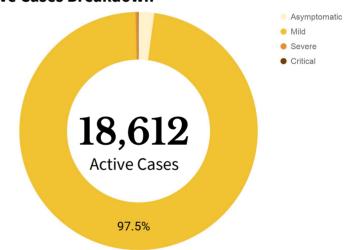

## Highlights and Recent Updates on COVID-19

- DOH recorded **18,612 active cases** as of June **13**, with the majority of the patients exhibiting **mild symptoms** (18,138; 97.5%).
- A total of 2,869 (11% of all cases) healthcare workers have been affected by COVID-19, with 1,839 recoveries and 33 deaths.
- Forty-four (44) licensed laboratories across
  the country are now equipped to perform
  the RT-PCR test for COVID-19 while 15
  laboratories are licensed to perform
  COVID-19 testing using GeneXpert cartridges.
- As of June 13, a total of 61,558 Returning
   Overseas Filipinos (ROF) have arrived
   (Land-based: 19,766; Sea-based: 41,792).
   Of these, 48,150 were released from facility
   quarantine (Land-based: 12,116; Sea-based:
   36,034). Among the ROFs, 1,480 were
   confirmed COVID-19 (Land-based: 765;
   Sea-based: 715). Among the confirmed
   COVID-19 ROF, 653 are currently admitted
   (Land-based: 456; Sea-based: 197); 494
   recovered; and 1 death.
- DOTr, LTFRB, and LTO have been giving free rides to healthcare workers from different access points to respective health facilities. A total of 173 units have been deployed and a total of 1,125,281 ridership nationwide.
- DOH emphasizes the importance of disinfection, the public is reminded that the virus can stay on hard surfaces for up to 72 hours, including high-touch surfaces such as doorknobs, handrails, and phones. To reduce this risk, everyone is advised to disinfect surfaces, avoid touching objects especially in public, observe hand hygiene, and refraining from touching one's eyes, nose, and mouth.

1,074 22 Deaths adde

18,612

Active Cases (net of recoveries and deaths)

#### **Active Cases Breakdown**

394
Asymptomatic

278
Pending

51

65

18,138

16,471
Pending
Admission Status

1,526