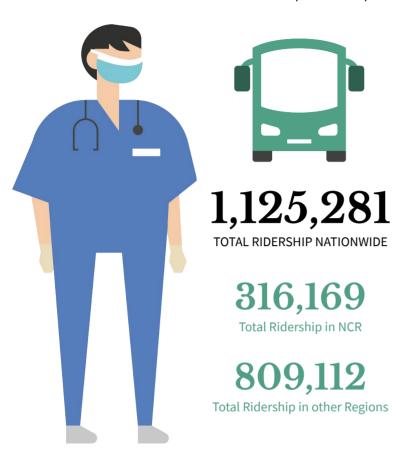

## Highlights and Recent Updates on COVID-19

- DOH recorded **18,612 active cases** as of June **13**, with the majority of the patients exhibiting **mild symptoms** (18,138; 97.5%).
- A total of 2,869 (11% of all cases) healthcare workers have been affected by COVID-19, with 1,839 recoveries and 33 deaths.
- Forty-four (44) licensed laboratories across
  the country are now equipped to perform
  the RT-PCR test for COVID-19 while 15
  laboratories are licensed to perform
  COVID-19 testing using GeneXpert cartridges.
- As of June 13, a total of 61,558 Returning
   Overseas Filipinos (ROF) have arrived
   (Land-based: 19,766; Sea-based: 41,792).
   Of these, 48,150 were released from facility
   quarantine (Land-based: 12,116; Sea-based:
   36,034). Among the ROFs, 1,480 were
   confirmed COVID-19 (Land-based: 765;
   Sea-based: 715). Among the confirmed
   COVID-19 ROF, 653 are currently admitted
   (Land-based: 456; Sea-based: 197); 494
   recovered; and 1 death.
- DOTr, LTFRB, and LTO have been giving free rides to healthcare workers from different access points to respective health facilities. A total of 173 units have been deployed and a total of 1,125,281 ridership nationwide.
- DOH emphasizes the importance of disinfection, the public is reminded that the virus can stay on hard surfaces for up to 72 hours, including high-touch surfaces such as doorknobs, handrails, and phones. To reduce this risk, everyone is advised to disinfect surfaces, avoid touching objects especially in public, observe hand hygiene, and refraining from touching one's eyes, nose, and mouth.