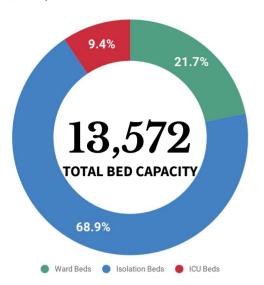

r market.





# WHEN DO I CONTACT THE BARANGAY HEALTH EMERGENCY RESPONSE TEAM (BHERT)?

These are the SEVERE SYMPTOMS you need to watch out for:



Difficulty breathing



Shortness of breath



Persistent pain or pressure in the chest



Mental confusion or changes in alertness



Drowsiness and/or difficulty waking up



Pale, bluish face and lips In case you experience any of the following severe symptoms, call your Barangay Health Emergency Response Team (BHERT) immediately. They will refer you to the appropriate facility close to your residence.



# Goal: Enhance quality, consistency, and affordability of care provision

## HOSPITAL BEDS AND MECHANICAL VENTILATORS DEDICATED TO COVID-19 CASES

Data taken from the DOH DataCollect App. Specific for COVID-19 cases. As of June 11, 2020





1,935

Data as of 11:59 PM, June 11, 2020. The most recent submission of the facility was included in the analysis. The overall submission rate is 99.5% for hospitals and 99.5% for infirmaries.

1,033
Ward beds occupied

1,917
available

Ward beds for confirmed COVID-19 cases

3,188
Isolation beds occupied

**6,160** available

394 ICU beds occupied 880 available

332 Mech vents in use

**1,603** available



## **DEDICATED BEDS FOR COVID-19 CASES IN TTMFs**

As of June 11, 2020

Local Isolation and General Treatment Areas for COVID-19 cases (LIGTAS COVID centers) are community-managed facilities dedicated to quarantine or isolation of suspected COVID-19 cases.



# 51,023 BEDS IN LIGTAS COVID FACILITIES

| NCR      | 2,226 |
|----------|-------|
| CAR      | 274   |
| REG I    | 3,543