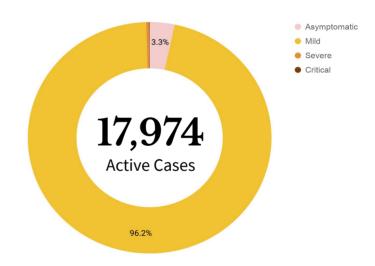

## Highlights and Recent **Updates on COVID-19**

- DOH recorded **17,974 active cases** as of June 11, with the majority of the patients exhibiting mild symptoms (17,292; 96.2%).
- A total of **2,833 (12% of all cases)** healthcare workers have been affected by COVID-19, with 1,738 recoveries and 33 deaths.
- Forty-three (43) licensed laboratories across the country are now equipped to perform the RT-PCR test for COVID-19 while 15 laboratories are licensed to perform COVID-19 testing using GeneXpert cartridges.
- DOH has approved a total of 9,297 slots for hiring in 270 facilities. DOH has redeployed a total of 1,289 NDP nurses (221 in Luzon and 1,068 in Visayas and Mindanao) to DOH and LGU hospitals catering COVID-19 cases.
- Aside from the redeployed nurses, there are 3,471 public health associates who play an active role in contact tracing and surveillance. Also, there are 3,055 and 304 NDP nurses deployed in their respective communities who are involved in contact tracing and specimen collection (swabbing) respectively.
- As the country celebrates Independence Day, the DOH announces that the new normal needs new heroes. Be a BAYANi and put the BAYAN before the I. Hospitals need nurses, medical technologists, contract tracers, and other frontline heroes in this World War C. Applicants can visit bit.ly/HCWHiring or the DOH FB Page for more information.

17,974

Active Cases (net of recoveries and deaths)

## **Active Cases Breakdown**

592 Asymptomatic Pending

91 Admitted

15,622 Admission Status

1.535 Admitted

135 Home Isolation

**Suspect Cases** 

Critical