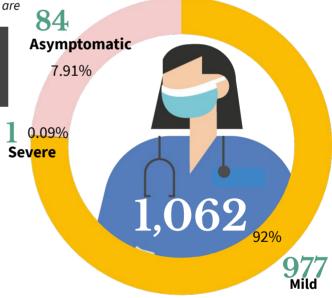

## Healthcare Workers affected by COVID-19 Asc

As of June 11, 2020

**Note:** There were inconsistencies on previously reported deaths by profession. Correct professions upon validation of HCWs who died are reflected in this report.

2,833
healthcare workers
(12% of all cases)

1,062

1,738
Recoveries

33
Deaths