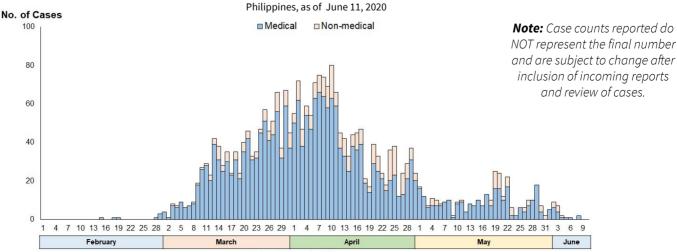

## Confirmed COVID-19 Cases by Date of Onset of Illness (N = 24,175)

Philippines, as of June 11, 2020

Note: Case counts reported do NOT represent the final number and are subject to change after inclusion of incoming reports and review of cases.

Note: Date of specimen collection is used as proxy

Date of Onset of Illness

A total of 12,916 (53%) are confirmed cases from NCR. The proportion of cases in NCR decreased from 62% since January (start of case detection) to May 19, 2020 to 37% for the period of May 20 to June 11, 2020.