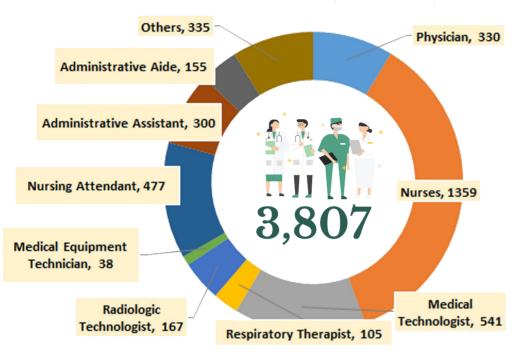

## Healthcare Workers affected by COVID-19 Asc

As of June 11, 2020

**Note:** There were inconsistencies on previously reported deaths by profession. Correct professions upon validation of HCWs who died are reflected in this report.

2,833
healthcare workers
(12% of all cases)

1,062

1,738
Recoveries

33
Deaths

## **Active Cases Breakdown**

| Top 5 Medical<br>Profession/Cadre<br>With COVID-19 cases | Total Number | Deaths |
|----------------------------------------------------------|--------------|--------|
| Nurse                                                    | 1,031        | 3      |
| Physician                                                | 747          | 24     |
| Nursing Assistant                                        | 184          | 0      |
| Medical Technologist                                     | 112          | 0      |
| Radiologic Technologist                                  | 58           | 0      |
| Other Cadres                                             | 368          | 6      |
|                                                          |              |        |