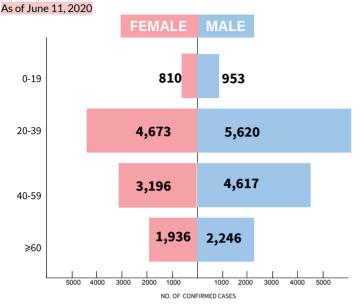

## Age and Sex Distribution of confirmed cases

Most of the confirmed cases are Male (13,530 or 56%). Most cases are within the 20-39 age group. One-hundred twenty-four cases (30-female; 94-male) with unspecified age are included in the total.