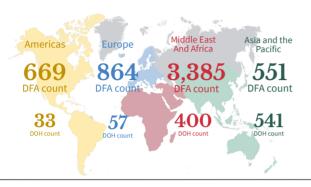

## Case Summary of Overseas Filipinos (OFs)

As of June 11, 2020

5,469 Confirmed OFs DFA Count

1,031
Confirmed OFs
DOH Count

DOH Counts validated through the International Health Regulation (IHR), 24 cases for validation of disposition

#### **REGIONAL DISTRIBUTION**