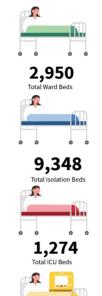

market.





# WHEN DO I CONTACT THE BARANGAY HEALTH EMERGENCY RESPONSE TEAM (BHERT)?

These are the SEVERE SYMPTOMS you need to watch out for:



Difficulty breathing



Shortness of breath



Persistent pain or pressure in the chest



Mental confusion or changes in alertness



Drowsiness and/or difficulty waking up



Pale, bluish face and lips In case you experience any of the following severe symptoms, call your Barangay Health Emergency Response Team (BHERT) immediately. They will refer you to the appropriate facility close to your residence.



# Goal: Enhance quality, consistency, and affordability of care provision

## HOSPITAL BEDS AND MECHANICAL VENTILATORS DEDICATED TO COVID-19 CASES

Data taken from the DOH DataCollect App. Specific for COVID-19 cases. As of June 11, 2020





1,935

Data as of 11:59 PM, June 11, 2020. The most recent submission of the facility was included in the analysis. The overall submission rate is 99.5% for hospitals and 99.5% for infirmaries.

1,033
Ward beds occupied

1,917
available

Ward beds for confirmed COVID-19 cases

3,188
Isolation beds occupied

**6,160** available

394 ICU beds occupied 880 available

332 Mech vents in use

**1,603** available



## **DEDICATED BEDS FOR COVID-19 CASES IN TTMFs**

As of June 11, 2020

Local Isolation and General Treatment Areas for COVID-19 cases (LIGTAS COVID centers) are community-managed facilities dedicated to quarantine or isolation of suspected COVID-19 cases.



# 51,023 BEDS IN LIGTAS COVID FACILITIES

| NCR      | 2,226 |
|----------|-------|
| CAR      | 274   |
| REG I    | 3,543 |