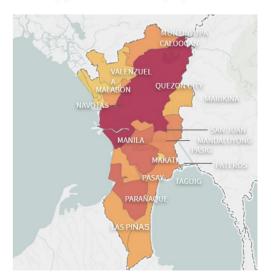

Note: Date of specimen collection is used as proxy

Date of Onset of Illness

A total of 12,916 (53%) are confirmed cases from NCR. The proportion of cases in NCR decreased from 62% since January (start of case detection) to May 19, 2020 to 37% for the period of May 20 to June 11, 2020.

Meanwhile, cases in Region 7 increased in proportion from 13% to 21% for the similar period. On May 4, 2020, 120 (24%) out of the 498 confirmed cases nationwide (by date of onset), were reported from various barangay in Cebu City. Region 7 recorded a total of 3,887 (16%) confirmed cases, the second highest reported in the country.

Region 4-A has the third highest cases with a total of 1,930 (8%) confirmed cases as of yesterday. Since start of case detection to May 19, the proportion of cases in Region 4A decreased from 11% to 3% for the period of May 20 to June 11.