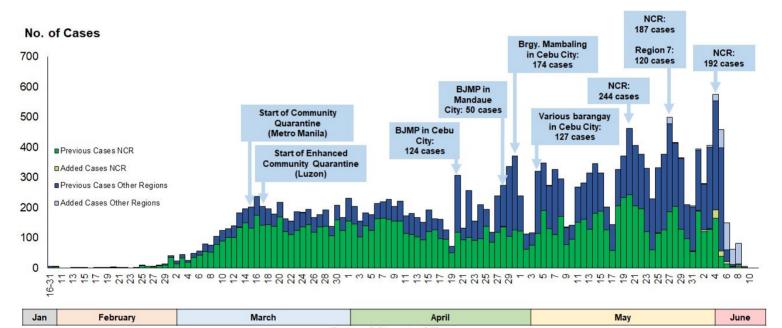

## Confirmed COVID-19 Cases by Date of Onset of Illness (N = 24,175)

Philippines, as of June 11, 2020

Note: Case counts reported do NOT represent the final number and are subject to change after inclusion of incoming reports and review of cases.

Note: Date of specimen collection is used as proxy

Date of Onset of Illness

A total of 12,916 (53%) are confirmed cases from NCR. The proportion of cases in NCR decreased from 62% since January (start of case detection) to May 19, 2020 to 37% for the period of May 20 to June 11, 2020.

Meanwhile, cases in Region 7 increased in proportion from 13% to 21% for the similar period. On May 4, 2020, 120 (24%) out of the 498 confirmed cases nationwide (by date of onset), were reported from various barangay in Cebu City. Region 7 recorded a total of 3,887 (16%) confirmed cases, the second highest reported in the country.

Region 4-A has the third highest cases with a total of 1,930 (8%) confirmed cases as of yesterday. Since start of case detection to May 19, the proportion of cases in Region 4A decreased from 11% to 3% for the period of May 20 to June 11.