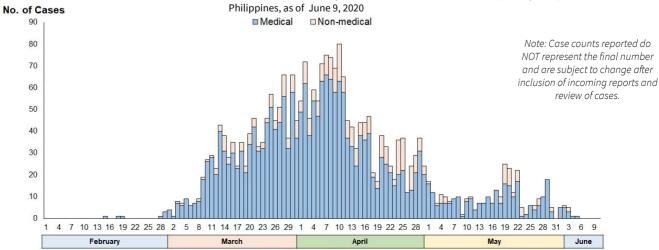

### Confirmed COVID-19 Cases by Date of Onset of Illness (N = 22,992)

Philippines, as of June 9, 2020

Note: Case counts reported do NOT represent the final number and are subject to change after inclusion of incoming reports and review of cases.

Note: Date of specimen collection is used as proxy

Date of Onset of Illness

A total of 12,649 (55%) are confirmed cases from NCR. The proportion of cases in NCR decreased from 62% since January (start of case detection) to May 19, 2020 to 40% for the period of May 20 to June 9, 2020.

Meanwhile, cases in Region 7 increased in proportion from 13% to 22% for the similar period. On May 4, 2020, 123 (38%) out of the 323 confirmed cases nationwide (by date of onset), were reported from various barangay in Cebu City. Region 7 recorded a total of 3,715 (16%) confirmed cases, the second highest reported in the country.

Region 4-A has the third highest cases with a total of 1,892 (8%) confirmed cases as of yesterday. Since start of case detection to May 19, the proportion of cases in Region 4A decreased from 11% to 4% for the period of May 20 to June 9.