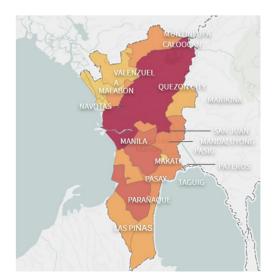

#### **REGIONAL DISTRIBUTION**

Note: Date of specimen collection is used as proxy

Date of Onset of Illness

A total of 12,649 (55%) are confirmed cases from NCR. The proportion of cases in NCR decreased from 62% since January (start of case detection) to May 19, 2020 to 40% for the period of May 20 to June 9, 2020.

Meanwhile, cases in Region 7 increased in proportion from 13% to 22% for the similar period. On May 4, 2020, 123 (38%) out of the 323 confirmed cases nationwide (by date of onset), were reported from various barangay in Cebu City. Region 7 recorded a total of 3,715 (16%) confirmed cases, the second highest reported in the country.

Region 4-A has the third highest cases with a total of 1,892 (8%) confirmed cases as of yesterday. Since start of case detection to May 19, the proportion of cases in Region 4A decreased from 11% to 4% for the period of May 20 to June 9.