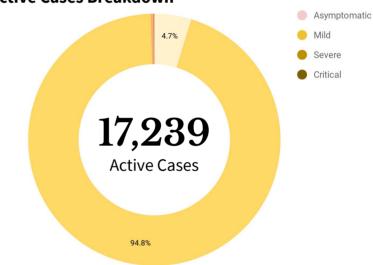

17,239

Active Cases (net of recoveries and deaths)

## **Active Cases Breakdown**

Asymptomatic

601 Pending

133 Admitted

82

14,711 Admission Status 1.501

128 Home Isolation

**Suspect Cases** 

Critical