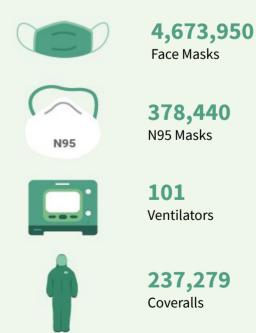

| 101,000      |
| Shanghai Nanjiang Co.,<br>Ltd.                                   | Beijing Applied Technologies (China) | 483,840      |
| Gov't of China   Mr. Carlos<br>Gonzalez                          | Sansure (China)                      | 285,408      |
| Gov't of Singapore  <br>Temasek Foundation                       | A*Star Fortitude (Singapore)         | 640,000      |
| Udenna Foundation  <br>Korea International<br>Cooperation Agency | Q SenS (South Korea)                 | 85,000       |
| Global Fund - Philippine<br>Business for<br>Social Progress      | Gene Xpert Cepheid (USA)             | 32,000       |
|                                                                  | TOTA                                 | AL 1,627,248 |

# **Summary of donated PPEs:**



#### **TREATMENT**

For case management of COVID-19 patients, healthcare providers are advised to adhere to the existing <u>PSMID Guidelines</u>.

#### **FDA UPDATE**

The Food and Drug Administration has issued FDA Advisory No. 2020-1037<sup>1</sup> "Public Health Warning Against the Purchase and Use of the Uncertified COVID-19 Test Kit "Deep Blue Covid-19 (SARS-COV2) Antibody test kit".

This unregistered medical device has not gone through evaluation process of the FDA and the agency cannot assure its quality and safety.

Check the advisory here

#### **POLICY IN-FOCUS**

The Department of Health has issued Department Memorandum No. 2020-0150<sup>2</sup> "Interim Guidelines for Immunization Services in the Context of COVID 19 Outbreak" while health service delivery is focused towards