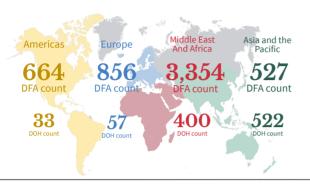

# Case Summary of Overseas Filipinos (OFs)

As of June 9, 2020

5,401 Confirmed OFs DFA Count 1,012
Confirmed OFs
DOH Count

DOH Counts validated through the International Health Regulation (IHR), 24 cases for validation of disposition