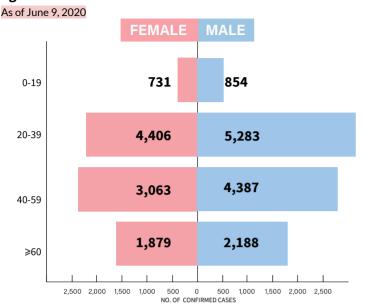

# Age and Sex Distribution of confirmed cases

Most of the confirmed cases are Male (12,848 or 56%). Most cases are within the 20-39 age group. Two-hundred one cases (65-female; 136-male) with unspecified age are included in the total.