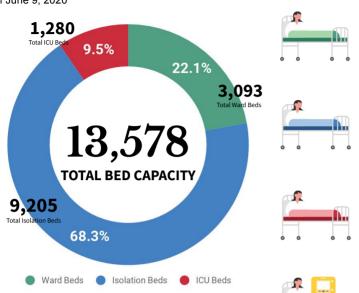

keep 1 meter distance from other people.



Avoid touching things that many people touch like door handles, tables, chairs, etc.



Wear a mask while outside.



Frequently clean surfaces in your house, work or business. This includes tables, doorknobs, light switches, countertops, handles, desks, phones, keys, keyboards, toilets, faucets, and sinks.



Disinfect using a bleach solution (7 tablespoons [100 mL] bleach for 1 liter of clean water).



Disinfect your most used things (like phone, keys, eyeglasses, keyboard, etc.) with 70% alcohol solution.

# Goal: Enhance quality, consistency, and affordability of care provision

#### HOSPITAL BEDS AND MECHANICAL VENTILATORS DEDICATED TO COVID-19 CASES

Data taken from the DOH DataCollect App. Specific for COVID-19 cases. As of June 9, 2020



Data as of 11:59 PM, June 9, 2020. The most recent submission of the facility was included in the analysis. The overall submission rate is 99.5% for hospitals and 99.5% for infirmaries.

# 1,104 1,989 available occupied

Ward beds for confirmed COVID-19 cases

3,116 **Isolation beds** occupied

6,089



412 ICU beds occupied

available



357 **Mech vents** in use

1,600 available



# **DEDICATED BEDS FOR COVID-19 CASES IN TTMFs**

As of June 9, 2020

Local Isolation and General Treatment Areas for COVID-19 cases (LIGTAS COVID centers) are community-managed facilities dedicated to guarantine or isolation of suspected COVID-19 cases.

# **BEDS IN LIGTAS COVID FACILITIES**

| NCR      | 2,242 |
|----------|-------|
| CAR      | 314   |
| REG I    | 3,479 |
| REG II   | 1,238 |
| REG III