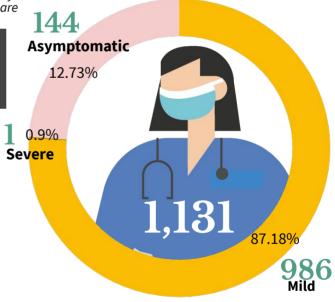

2,787
healthcare workers
(12% of all cases)

1,131
Active

1,624
Recoveries

32
Deaths