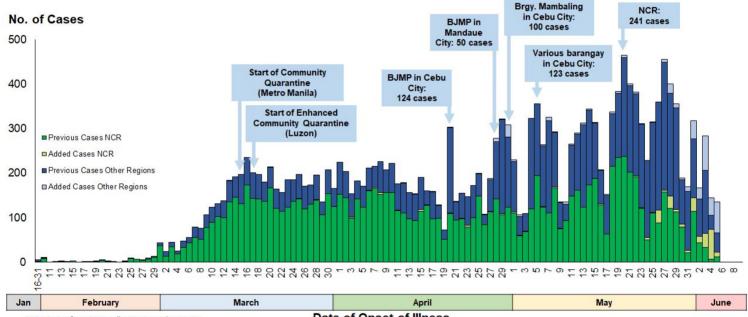

### Healthcare Workers with confirmed COVID-19 by Date of Onset of Illness (N= 2,787)