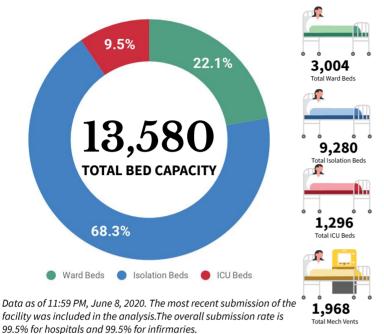

New Normal.



# WHEN DO I CONTACT THE BARANGAY HEALTH EMERGENCY RESPONSE TEAM (BHERT)?

These are the SEVERE SYMPTOMS you need to watch out for:



Difficulty breathing



Shortness of breath



Persistent pain or pressure in the chest



Mental confusion or changes in alertness



Drowsiness and/or difficulty waking up



Pale, bluish face and lips

In case you experience any of the following severe symptoms, call your Barangay Health Emergency Response Team (BHERT) immediately. They will refer you to the appropriate facility close to your residence.



# Goal: Enhance quality, consistency, and affordability of care provision

## HOSPITAL BEDS AND MECHANICAL VENTILATORS DEDICATED TO COVID-19 CASES

Data taken from the DOH DataCollect App. Specific for COVID-19 cases. As of June 8, 2020



1,024
Ward beds occupied

Ward beds for confirmed COVID-19 cases

3,140
Isolation beds occupied

6,140
available

423
ICU beds
occupied

873 available

364 Mech vents in use

1,604 available



## **DEDICATED BEDS FOR COVID-19 CASES IN TTMFs**

As of June 8, 2020

Local Isolation and General Treatment Areas for COVID-19 cases (LIGTAS COVID centers) are community-managed facilities dedicated to quarantine or isolation of suspected COVID-19 cases.



# 46,333 BEDS IN LIGTAS COVID FACILITIES

| NCR      | 2,242 |
|----------|-------|
| CAR      | 350   |
| REG I    | 3,466 |
| REG II   | 1,222 |
| REG III  | 1,315 |
| REG IV-A | 3,462 |
| REG IV-B | 824   |
| REG V    | 506   |
| REG VI   | 2,923 |
|          |       |

| TOTAL    | 46,333 |
|----------|--------|
| BARMM    | 414    |
| REG