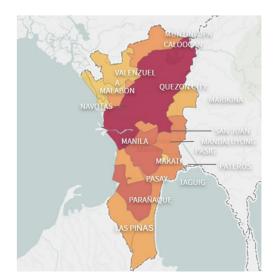

#### **REGIONAL DISTRIBUTION**

Note: Date of specimen collection is used as proxy

Date of Onset of Illness

A total of 12,243 (54%) are confirmed cases from NCR. The proportion of cases in NCR decreased from 63% since January (start of case detection) to May 19, 2020 to 38% for the period of May 20 to June 8, 2020.

Meanwhile, cases in Region 7 increased in proportion from 11% to 21% for the similar period. On May 4, 2020, 123 (38%) out of the 323 confirmed cases nationwide (by date of onset), were reported from various barangay in Cebu City. Region 7 recorded a total of 3,604 (16%) confirmed cases, the second highest reported in the country.