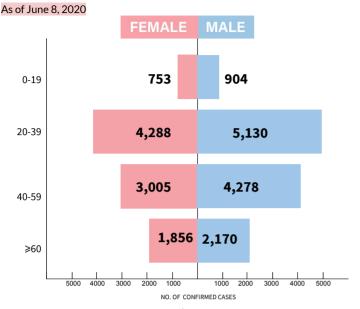

## Age and Sex Distribution of confirmed cases

Most of the confirmed cases are Male (12,543 or 56%). Most cases are within the 20-39 age group. Ninety cases (29-female; 61-male) with unspecified age are included in the total.