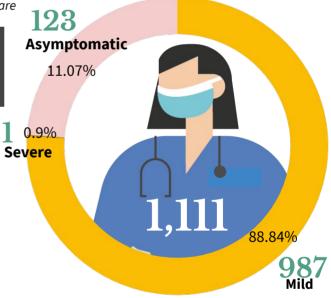

2,741
healthcare workers
(12% of all cases)

**1,111**Active

**1,598**Recoveries

32
Deaths