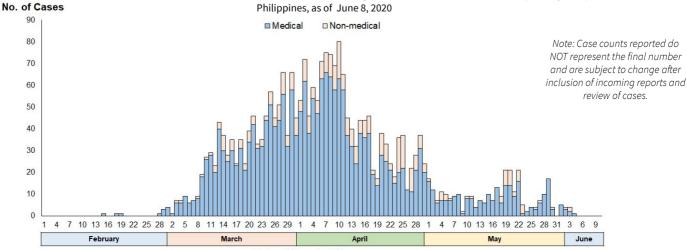

## Confirmed COVID-19 Cases by Date of Onset of Illness (N = 22,474)

Philippines, as of June 8, 2020

Note: Case counts reported do NOT represent the final number and are subject to change after inclusion of incoming reports and review of cases.