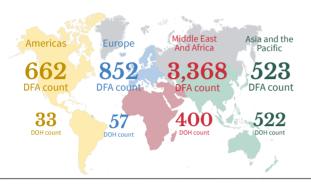

## Case Summary of Overseas Filipinos (OFs)

As of June 8, 2020

5,405 Confirmed OFs DFA Count 1,012
Confirmed OFs
DOH Count

DOH Counts validated through the International Health Regulation (IHR), 24 cases for validation of disposition