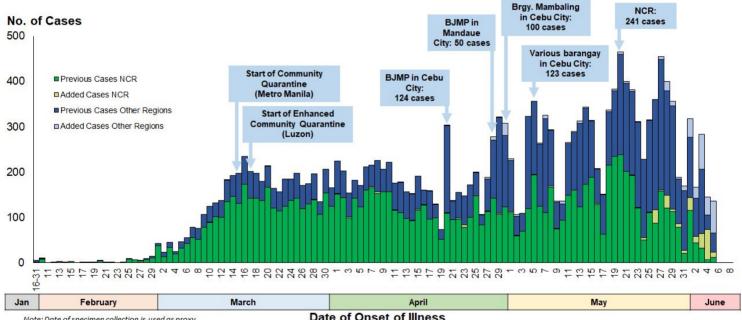

Note: Date of specimen collection is used as proxy

Date of Onset of Illness

A total of 12,243 (54%) are confirmed cases from NCR. The proportion of cases in NCR decreased from 63% since January (start of case detection) to May 19, 2020 to 38% for the period of May 20 to June 8, 2020.

Meanwhile, cases in Region 7 increased in proportion from 11% to 21% for the similar period. On May 4, 2020, 123 (38%) out of the 323 confirmed cases nationwide (by date of onset), were reported from various barangay in Cebu City. Region 7 recorded a total of 3,604 (16%) confirmed cases, the second highest reported in the country.