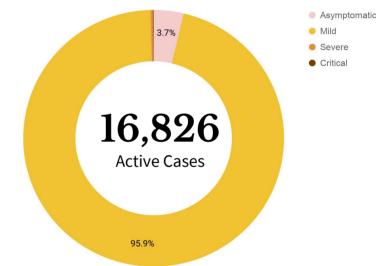

## Highlights and Recent **Updates on COVID-19**

- DOH recorded 16,826 active cases as of June 8, with the majority of the patients exhibiting mild symptoms (16,136; 95.9%).
- A total of 2,741 (12% of all cases) healthcare workers have been affected by COVID-19, with 1,598 recoveries and 32 deaths.
- DOH urges the public to take care of their mental health as part of measures to protect themselves during the COVID-19 pandemic.
- The number of calls to the crisis hotline of National Center for Mental Health (NCMH) doubled to an average of 30 to 35 calls daily and 953 calls monthly from March to May 2020 compared to the average of 13 to 15 calls daily and 400 calls monthly from May 2019 to February 2020.
- NCMH COVID-19 hotline has provided psychosocial support to 2,298 Filipinos amidst the pandemic, according to NCMH psychiatrist Dr. Bernard Argamosa.
- UP Diliman Psychosocial Services (UPD PsycServ) received an average of 46 calls per day with a maximum of 120 calls reached per day. According to UPD PsycServ Director Dr. Violeta Bautista, most of the callers were around 18 to 39 years old. The public may sign up for PsycServ by sending a message on Viber at **0916 757 3157** or **0906 374 3466**. They may also visit the website at http://bit.ly/PsycServPH.
- If you need a professional who can talk about your mental health, call the **NCMH hotlines:** 0917-899-USAP (8727) or (02) 7 989-USAP (8727). For health workers and repatriated Filipinos, NCMH has also a telemental health response website at https://bit.ly/COVIDUsapTayo.

## **Active Cases Breakdown**

Asymptomatic

Pending

106 Admitted

61

16,136 Mild

14,561 Admission Status 1.454

121 Home Isolation