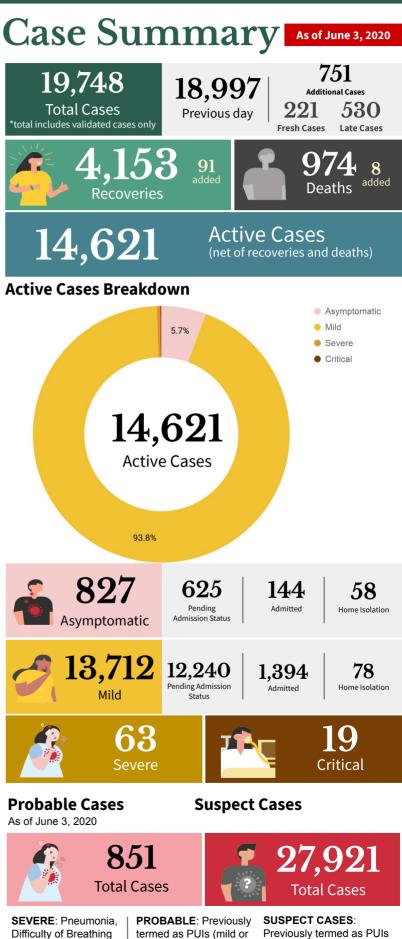

## Highlights and Recent Updates on COVID-19

- DOH recorded 14,621 active cases as of June 3, with the majority of the patients exhibiting mild symptoms (13,712; 93.8%).
- A total of **2,703** (14% of all reported cases) are **healthcare workers**, with **1,465 recoveries** and **32 deaths**.
- Most of the confirmed COVID-19 cases are male (10,497; 55%). Most of these cases are within the 20-39 age group.
- Based on the WHO COVID-19 Situation Report No. 135, **USA** is the country with the **highest number of confirmed cases** (1,798,330) in the world.
- As of June 3, a total of 50,167 Returning Overseas Filipinos (ROF) have arrived (Land-based: 13,149; Sea-based: 37,018). Of these, 43,123 were released from facility quarantine (Land-based: 11,094; Sea-based: 32,029). Among the ROFs, 1,098 were confirmed COVID-19 (Land-based: 799; Sea-based: 299). Among the confirmed COVID-19 ROF, 480 are currently admitted (Land-based: 211; Sea-based: 269); 125 recovered; and 1 death.
- DOH has issued a Department Memorandum No. 2020-0168 entitled "Interim Guidelines for Dialysis Centers Catering to Suspects, Probable, and Confirmed COVID-19 cases" to provide guidance to dialysis centers in handling suspect, probable, and confirmed COVID-19 cases.
- DOH underscores the importance of adjusting to the **New Normal setting**. Everyone is encouraged to always practice the minimum health standards. This includes wearing of face masks, physical distancing, proper handwashing, and cough etiquette.