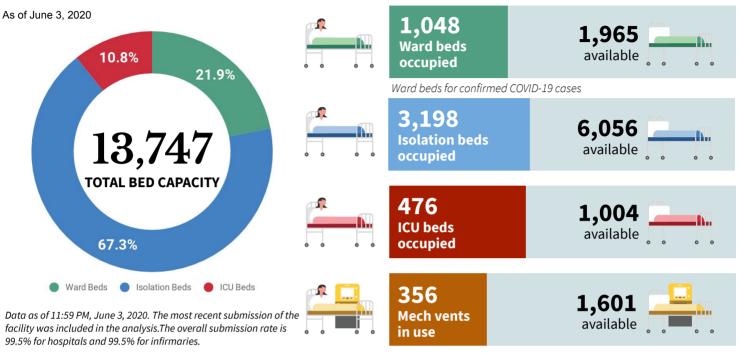

## INDIVIDUALS TESTED AS REPORTED BY COVID-19 LABORATORIES As of June 3, 2020

Note: The results of reported laboratory positive individuals are undergoing case information, validation, and processing and may not be reflected on the official case summary of the day.

|                                                                               | DAILY OUTPUT (June 3)             |                                   |                                 |                                       | CUMULATIVE                            |                                   |                                 |                   |                                 |
|-------------------------------------------------------------------------------|-----------------------------------|-----------------------------------|---------------------------------|---------------------------------------|---------------------------------------|-----------------------------------|---------------------------------|-------------------|---------------------------------|
| FACILITY NAME                                                                 | UNIQUE<br>POSITIVE<br>INDIVIDUALS | UNIQUE<br>NEGATIVE<br>INDIVIDUALS | UNIQUE<br>INDIVIDUALS<br>TESTED | SAMPLE<br>TESTED<br>(with<br>results) | UNIQUE<br>POSITIVE<br>INDIVIDUALS     | UNIQUE<br>NEGATIVE<br>INDIVIDUALS | UNIQUE<br>INDIVIDUALS<br>TESTED | SAMPLES<br>TESTED | Remaining<br>Available<br>Tests |
| RT-PCR laboratories                                                           |                                   |                                   |                                 |                                       |                                       |                                   |                                 |                   |                                 |
| Allegiant Regional Care Hospital                                              | 3                                 | 37                                | 40                              | 40                                    | 63                                    | 396                               | 459                             | 459               | 260                             |
| Asian Hospital & Medical Center                                               | 0                                 | 55                                | 55                              | 55                                    | 23                                    | 585                               | 608                             | 715               | 9,350                           |
| Baguio General Hospital & Medical Center                                      | 1                                 | 399                               | 400                             | 435                                   | 90                                    | 15,348                            | 15,438                          | 17,192            | 13,024                          |
| Bicol Reg'l Diagnostic & Reference Lab. (BRDRL)                               | 0                                 | 60                                | 60                              | 62                                    | 56                                    | 2,092                             | 2,148                           | 2,186             | 13,798                          |
| Cebu TB Reference Laboratory - Molecular Facility for<br>COVID-19 Testing     | 178                               | 478                               | 656                             | 656                                   | 818                                   | 5,339                             | 6,157                           | 6,186             | 3,928                           |
| Chinese General Hospital                                                      | 21                                | 221                               | 242                             | 242                                   | 1,292                                 | 9,876                             | 11,168                          | 11,187            | 3,555                           |
| Davao One World Diagnostic Center Inc.                                        |                                   | No Submissi                       | on as of 4PM                    |                                       | 0                                     | 65                                | 65                              | 83                | 7,800                           |
| De La Salle Medical & Health Sciences Institute                               | 1                                 | 132                               | 133                             | 134                                   | 30                                    | 2,365                             | 2,395                           | 2,401             | 12,350                          |
| Detoxicare Molecular Diagnostics Laboratory                                   | 19                                | 635                               | 654                             | 654                                   | 959                                   | 18,304                            | 19,263                          | 19,295            | 224                             |
| Divine Word Hospital                                                          | 0                                 | 31                                | 31                              | 31                                    | 6                                     | 742                               | 748                             | 809               | 1,004                           |
| Eastern Visayas Regional Covid Testing Center                                 | 2                                 | 109                               | 111                             | 111                                   | 21                                    | 1,855                             | 1,876                           | 1,882             | 4,390                           |
| llocos Training and Regional Medical Center                                   |                                   | No Submissi                       | on as of 4PM                    |                                       | 0                                     | 261                               | 261                             | 261               | 481                             |
| Jose B. Lingad Memorial General Hospital                                      | 2                                 | 435                               | 437                             | 460                                   | 28                                    | 3,117                             | 3,145                           | 3,312             | 41,611                          |
| Lucena United Doctors Hosp. & Medical Center                                  | 0                                 | 94                                | 94                              | 95                                    | 15                                    | 534                               | 549                             | 553               | 505                             |
| Lung Center of the Philippines (LCP)                                          | 3                                 | 181                               | 184                             | 184                                   | 741                                   | 15,685                            | 16,426                          | 16,474            | 2,870                           |
| Makati Medical Center (MMC)                                                   |                                   | No Submissi                       | on as of 4PM                    |                                       | 299                                   | 4,806                             | 5,105                           | 5,500             | 1,701                           |
| Marikina Molecular Diagnostics Lab. (MMDL)                                    |                                   | No Submissi                       | on as of 4PM                    |                                       | 120                                   | 2,515                             | 2,635                           | 2,773             | 161                             |
| National Kidney & Transplant Institute                                        | 8                                 | 81                                | 89                              | 89                                    | 39                                    | 260                               | 299                             | 299               | 2,199                           |
| Philippine Red Cross (PRC)                                                    | 9                                 | 350                               | 359                             | 360                                   | 1,674                                 | 39,362                            | 41,036                          | 41,571            | 50,000                          |
| Phil. Red Cross Logistics & Multipurpose Center                               | 86                                | 1,600                             | 1,686                           | 1,701                                 | 1,465                                 | 39,628                            | 41,093                          | 42,037            | 50,000                          |
| Philippine Red Cross Port Area                                                |                                   | No Submissi                       | ,                               | ,                                     | 34                                    | 1,465                             | 1,499                           | 1,506             | N/A                             |
| PNP Crime Laboratory                                                          | 1                                 | 33                                | 34                              | 34                                    | 1                                     | 33                                | 34                              | 34                | 1,766                           |
| Research Institute for Tropical Medicine (RITM)                               | 64                                | 1,675                             | 1,739                           | 1,848                                 | 8,579                                 | 76,516                            | 85,095                          | 97,713            | 422,892                         |
| San Lazaro Hospital (SLH)                                                     | 27                                | 167                               | 194                             | 273                                   | 539                                   | 10,761                            | 11,300                          | 13,192            | 8,900                           |
| Singapore Diagnostics                                                         | 33                                | 197                               | 230                             | 250                                   | 418                                   | 3,993                             | 4,411                           | 4,600             | 1,000                           |
| Southern Philippines Medical Center (SPMC)                                    | 2                                 | 166                               | 168                             | 276                                   | 409                                   | 8,381                             | 8,790                           | 11,174            | 41,402                          |
| St. Luke's Medical Center - BGC (SLMC-BGC)                                    | 7                                 | 140                               | 147                             | 197                                   | 968                                   | 10,787                            | 11,755                          | 14,876            | 21,000                          |
| St. Luke's Medical Center - Q.C. (SLMC-QC)                                    | 15                                | 92                                | 107                             | 162                                   | 1,181                                 | 5,283                             | 6,464                           | 8,797             | 5,390                           |
| The Medical City (TMC)                                                        | 4                                 | 72                                | 76                              | 98                                    | 673                                   | 4,197                             | 4,870                           | 5,331             | 1,603                           |
| Tropical Disease Foundation                                                   | 0                                 | 16                                | 16                              | 16                                    | 0                                     | 16                                | 16                              | 16                | 974                             |
| UP National Institutes of Health (UP-NIH)                                     | 11                                | 173                               | 184                             | 192                                   | 1,446                                 | 8,341                             | 9,787                           | 10,659            | 4,929                           |
| UP Philippine Genome Center                                                   | 19                                | 222                               | 241                             | 241                                   | 475                                   | 2,700                             | 3,175                           | 3,345             | 5,985                           |
| UP-PGH Molecular Laboratory                                                   | 10                                | 180                               | 190                             | 195                                   | 275                                   | 1,737                             | 2,012                           | 2,202             | 2,796                           |
| Vicente Sotto Memorial Medical Center (VSMMC)                                 | 92                                | 411                               | 503                             | 537                                   | 2,688                                 | 15,245                            | 17,933                          | 19,897            | 23,340                          |
| Victoriano Luna - AFRIMS                                                      | 0                                 | 76                                | 76                              | 80                                    | 13                                    | 2,023                             | 2,036                           | 2,075             | 7,428                           |
| Western Visayas Medical Center (WVMC)                                         | 3                                 | 641                               | 644                             | 674                                   | 120                                   | 12,425                            | 12,545                          | 13,734            | 24,554                          |
| ZCMC-DA Satellite Laboratory                                                  | 4                                 | 75                                | 79                              | 80                                    | 22                                    | 698                               | 720                             | 778               | 2,092                           |
| GeneXpert Laboratories                                                        |                                   |                                   |                                 |                                       | · · · · · · · · · · · · · · · · · · · |                                   |                                 |                   | ,,,,,                           |
| Bataan General Hosp. & Medical Center GeneXpert                               |                                   |                                   |                                 |                                       |                                       |                                   |                                 |                   |                                 |
| Laboratory                                                                    | 0                                 | 27                                | 27                              | 27                                    | 0                                     | 39                                | 39                              | 39                | 1,131                           |
| Bicol Medical Center GeneXpert Laboratory                                     | 0                                 | 35                                | 35                              | 35                                    | 1                                     | 105                               | 106                             | 111               | 1,409                           |
| Cagayan Valley CHD GeneXpert Laboratory                                       | 0                                 | 52                                | 52                              | 52                                    | 0                                     | 336                               | 336                             | 336               | 1,091                           |
| Cotabato Reg'l Medical Ctr. GeneXpert Lab.                                    | 1                                 | 38                                | 39                              | 39                                    | 21                                    | 404                               | 425                             | 436               | 336                             |
| Davao Reg'l Medical Center GeneXpert Lab.                                     | 0                                 | 28                                | 28                              | 30                                    | 0                                     | 137                               | 137                             | 139               | 1,054                           |
| Dr. Jose N. Rodriguez Memorial Hospital & Sanitarium<br>(TALA) GeneXpert Lab. | 9                                 | 18                                | 27                              | 30                                    | 25                                    | 67                                | 92                              | 97                | 1,280                           |
| Lung Center of the Phil. GeneXpert Lab.                                       | 6                                 | 26                                | 32                              | 32                                    | 200                                   | 1,089                             | 1,289                           | 1,307             | 2,173                           |
| Northern Mindanao Med. Ctr. GeneXpert Lab.                                    | 1                                 | 20                                | 23                              | 23                                    | 8                                     | 267                               | 275                             | 276               | 1,432                           |
| Ospital ng Palawan GeneXpert Laboratory                                       | 1                                 | 4                                 | 5                               | 5                                     | 1                                     | 42                                | 43                              | 43                | 734                             |
| Tondo Medical Center GeneXpert Laboratory                                     | 3                                 | 17                                | 20                              | 20                                    | 25                                    | 132                               | 157                             | 157               | 1,089                           |
| Zamboanga City Med. Ctr GeneXpert Lab.                                        | 1                                 | 38                                | 39                              | 39                                    | 122                                   | 915                               | 1,037                           | 1,045             | 336                             |
| TOTAL                                                                         | 647                               | 9,539                             | <b>10,186</b>                   | 10,794                                | <b>25,983</b>                         | <b>331,269</b>                    | <b>357,252</b>                  | 389,090           | 807,327                         |

CUMULATIVE DATA AS OF June 3, 2020

Disclaimer: Unique individuals should still be taken as approximate, since there is still the possibility that the same individual could have been counted twice if they took more than one test on different days or even across different labs