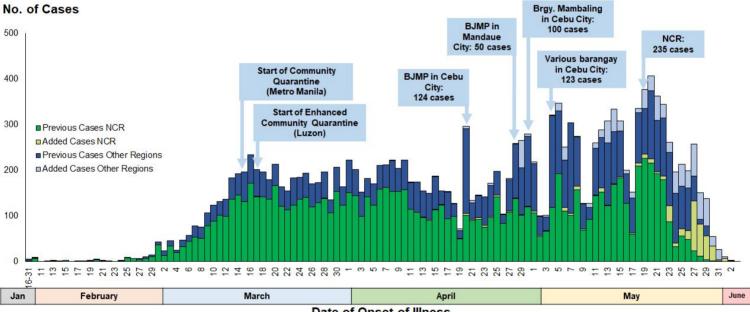

#### Confirmed COVID-19 Cases by Date of Onset of Illness (N = 19,748)

DAYS

Philippines, as of June 3, 2020

Note: Case counts reported do NOT represent the final number and are subject to change after inclusion of incoming reports and review of cases.

Date of Onset of Illness

A total of 11,429 (58%) are confirmed cases from NCR. The proportion of cases in NCR decreased from 72% since January (start of case detection) to April 19, 2020 to 52% for the period of April 20 to June 3, 2020.

Meanwhile, cases in Region 7 increased in proportion from 2% to 19% for the similar period. On May 4, 2020, 123 (38%) out of the 321 confirmed cases nationwide (by date of onset), were reported from various barangay in Cebu City. Region 7 recorded a total of 2,816 (14%) confirmed cases, the second highest reported in the country.

Region 4-A has the third highest cases with a total of 1,762 (9%) confirmed cases as of yesterday. Since start of case detection to April 19, the proportion of cases in Region 4A decreased from 15% to 5% for the period of April 20 to June 3.