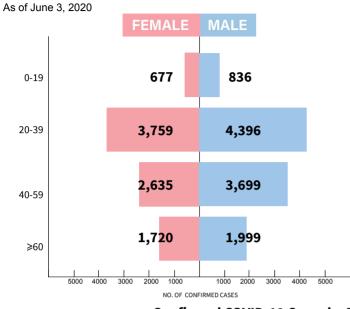

#### Age and Sex Distribution of confirmed cases

Most of the confirmed cases are Male (10,947 or 55%). Most cases are within the 20-39 age group. Twenty-seven cases (10-female; 17-male) with unspecified age are included in the total.