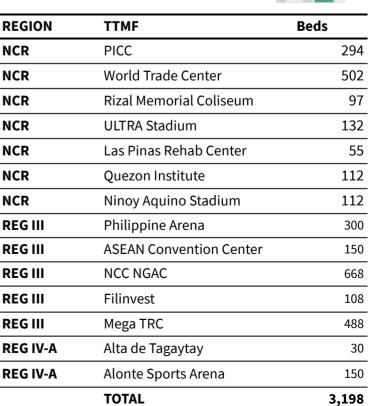

# 49,646 BEDS IN LIGTAS COVID FACILITIES

| NCR      | 2,960 |
|----------|-------|
| CAR      | 309   |
| REG I    | 3,547 |
| REG II   | 1,306 |
| REG III  | 1,187 |
| REG IV-A | 3,457 |
| REG IV-B | 822   |
| REG V    | 6,932 |
| REG VI   | 3,106 |
|          |       |

| BARMM    | 414    |
|----------|--------|
| REG XIII | 801    |
| REG XII  | 953    |
| REG XI   | 3,179  |
| REG X    | 2,337  |
| REG IX   | 1,324  |
| REG VIII | 1,927  |
| REG VII  | 15,085 |
|          |        |

### **MEGA LIGTAS AND LIGTAS COVID-19 FACILITIES**

1,904 available

5,914

available

available

1,637

available

As of June 1, 2020

Mega LIGTAS COVID-19 Facilities are facilities dedicated for quarantine and isolation which are managed by the National Government

14 MEGA LIGTAS COVID FACILITIES



= 1000

# PERSONAL PROTECTIVE EQUIPMENT AND OTHER HEALTH EQUIPMENT DISTRIBUTED

June 1, 2020



**1,106,116** Coveralls



**576,736** Face Shields



**1,189,305** Head caps



**7,229,200** Face Masks



**2,398,270** Gloves



**2,724** Thermal Scanners



**1,069,134** Gowns



**851,928** Goggles



**233,000** Aprons



881,700 Kn95 **517,974** N95



**30**Non-invasive Ventilators



**10**Sanitation Tents

# FOREIGN AND LOCAL DONATIONS PROCESSED

# June 1, 2020

| DONOR                                                            | RT-PCR BRAND                            | QUANTITY  |
|------------------------------------------------------------------|-----------------------------------------|-----------|
| Ministry of Health Brunei  <br>Mammoth<br>Foundation             | BGI (Chi