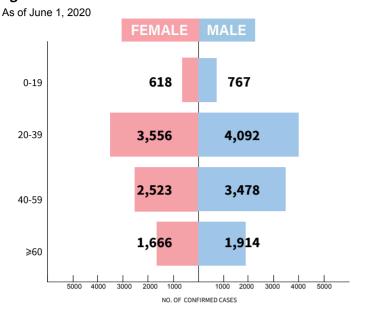

## Age and Sex Distribution of confirmed cases

Most of the confirmed cases are Male (10,267 or 55%). Most cases are within the 20-39 age group. Twenty-four cases (8-female; 16-male) with unspecified age are included in the total.