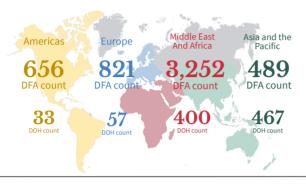

# Case Summary of Overseas Filipinos (OFs)

As of June 1, 2020

Confirmed OFs

DOH Counts validated through the International Health Regulation (IHR), 24 cases for validation of disposition

#### **REGIONAL DISTRIBUTION**