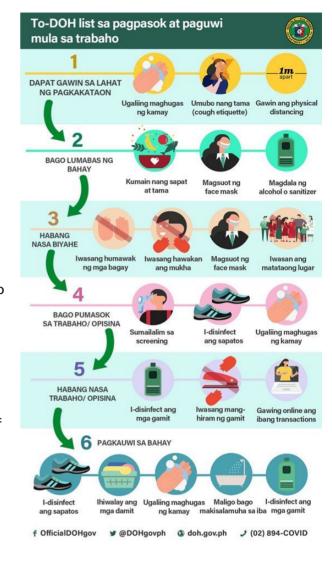

he following:
  - maintain physical distancing inside the vehicle;
  - report overcrowding to the Department of Transportation;
  - wear face masks at all times;
  - practice hand hygiene and;
  - proper coughing manners.
- Those who have illnesses are discouraged from commuting to avoid possible spread of disease. Call DOH telemedicine hotlines: 02-894-COVID (02-894-26843) and 1555, if you need medical advice. Licensed and certified doctors will provide telemedicine consultations.
- For repatriates travelling back home, physical distancing and wearing of mask must be strictly observed in waiting areas of airports, seaports, and bus terminals.
- Everyone is enjoined in applauding and appreciating our frontline workers to recognize the long hours they spend on providing care for everyone.



# WHEN DO I CONTACT THE BARANGAY HEALTH EMERGENCY RESPONSE TEAM (BHERT)?

These are the SEVERE SYMPTOMS you need to watch out for:



Difficulty breathing



Mental confusion or changes in alertness



Shortness of breath



Drowsiness and/or difficulty waking up



Persistent pain or pressure in the chest



Pale, bluish face and lips

In case you experience any of the following severe symptoms, call your Barangay Health Emergency Response Team (BHERT) immediately. They will refer you to the appropriate facility close to your residence.



# Goal: Enhance quality, consistency, and affordability of care provision

# HOSPITAL BEDS AND MECHANICAL VENTILATORS DEDICATED TO COVID-19 CASES

Data taken from the DOH DataCollect App. Specific for COVID-19 cases.



# **DEDICATED BEDS FOR COVID-19