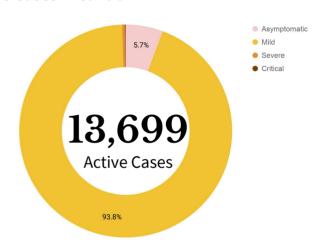

# Highlights and Recent Updates on COVID-19

- DOH recorded 13,699 active cases as of June 1, with the majority of the patients exhibiting mild symptoms (12,826; 93.6%).
- A total of 2,669 (15% of all reported cases)
   healthcare, with 1,438 recoveries and 32 deaths.
- As of June 1, a total of 612 repatriate vessels have been processed. Of these, 62 vessels have arrived with a total of 14,418 repatriates under stringent quarantine directly supervised by BOQ for monitoring and PNP for security, while 550 vessels with a total of 22,206 repatriates are under mandatory quarantine directly supervised by OWWA for monitoring and PCG for security. There are currently 118 vessels in the decking line up, arriving within the next two weeks with a total of 4,582 repatriates.
- As of reporting, the DOH has approved 209 health facility requests for emergency hiring for HRH.
- DOH has approved a total of 6,773 slots for hiring in 209 facilities. DOH has redeployed a total of 1,308 NDP nurses (204 in Luzon and 1104 in Visayas and Mindanao) to DOH and LGU hospitals handling COVID-19 cases.
- DOH emphasized that real time reporting will begin when ALL laboratories will consistently submit their daily reports and use the COVIDKAYA application.

3,979
Recoveries

70 added 960 3 Deaths

**Late Cases** 

13,699

Active Cases (net of recoveries and deaths)

# **Active Cases Breakdown**

608
Pending

148

39
Home Isolation

12,826

11,371
Pending
Admission Status

**1,383** 

72
Home Isolation

59 Severe

**Suspect Cases** 

19 Critical