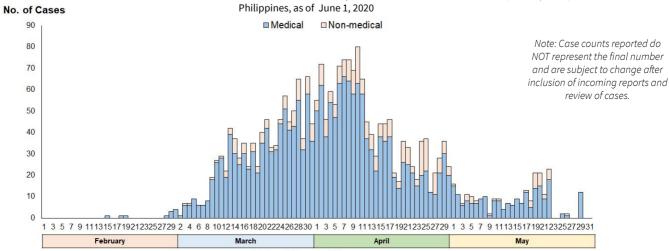

# Confirmed COVID-19 Cases by Date of Onset of Illness (N = 18,638)

Philippines, as of June 1, 2020

Note: Case counts reported do NOT represent the final number and are subject to change after inclusion of incoming reports and review of cases.

Date of Onset of Illness

A total of 11,240 (60%) are confirmed cases from NCR. The proportion of cases in NCR decreased from 72% since January (start of case detection) to April 19, 2020 to 56% for the period of April 20 to June 1, 2020.

Meanwhile, cases in Region 7 increased in proportion from 2% to 14% for the similar period. On May 4, 2020, 123 (38%) out of the 352 confirmed cases nationwide (by date of onset), were reported from various barangay in Cebu City. Region 7 recorded a total of 2,294 (12%) confirmed cases, the second highest reported in the country.

Region 4-A has the third highest cases with a total of 1,747 (9%) confirmed cases as of yesterday. Since start of case detection to April 19, the proportion of cases in Region 4A decreased from 15% to 6% for the period of April 20 to June 1.