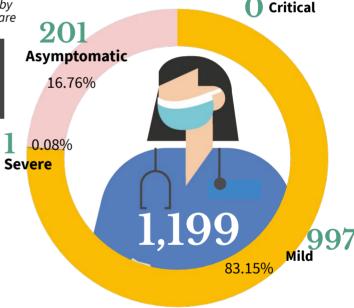

# **Healthcare Workers affected by COVID-19**

As of June 1, 2020

Note: There were inconsistencies on previously reported deaths by profession. Correct professions upon validation of HCWs who died are reflected in this report.

**2,669** healthcare workers Or 1/6 are HCWs (15%) 1.199 Active

Recoveries

Death:

| , | uie | 201          |
|---|-----|--------------|
|   |     | Asymptomatic |
|   |     | 16.76%       |
|   |     |              |
|   | 1   | 0.08%        |