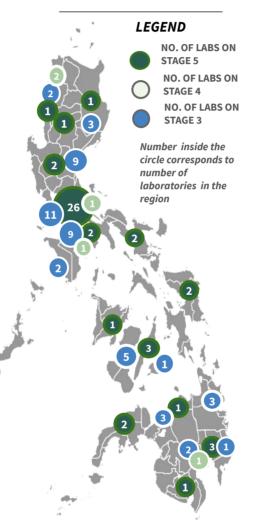

# **INDIVIDUALS TESTED AS REPORTED BY COVID-19 LABORATORIES**

As of June 1, 2020

Note: The results of reported laboratory positive individuals are undergoing case information, validation, and processing and may not be reflected on the official case summary of the day.

|                                                                                               | DAILY OUTPUT (June 1)             |          |                                 | CUMULATIVE                            |                                   |                                   |                                 |                   |                                 |
|-----------------------------------------------------------------------------------------------|-----------------------------------|----------|---------------------------------|---------------------------------------|-----------------------------------|-----------------------------------|---------------------------------|-------------------|---------------------------------|
| FACILITY NAME                                                                                 | UNIQUE<br>POSITIVE<br>INDIVIDUALS | I        | UNIQUE<br>INDIVIDUALS<br>TESTED | SAMPLE<br>TESTED<br>(with<br>results) | UNIQUE<br>POSITIVE<br>INDIVIDUALS | UNIQUE<br>NEGATIVE<br>INDIVIDUALS | UNIQUE<br>INDIVIDUALS<br>TESTED | SAMPLES<br>TESTED | Remaining<br>Available<br>Tests |
| RT-PCR laboratories                                                                           |                                   |          |                                 |                                       |                                   |                                   |                                 |                   |                                 |
| Allegiant Regional Care Hospital                                                              | 3                                 | 35       | 38                              | 38                                    | 60                                | 359                               | 419                             | 419               | 300                             |
| Asian Hospital and Medical Center                                                             | 0                                 | 20       | 20                              | 46                                    | 22                                | 472                               | 494                             | 601               | 9,550                           |
| Baguio General Hospital and Medical Center                                                    | 1                                 | 262      | 263                             | 267                                   | 89                                | 14,502                            | 14,591                          | 16,310            | 13,874                          |
| Bicol Regional Diagnostic and Reference Laboratory (BRDRL)                                    | 0                                 | 64       | 64                              | 64                                    | 56                                | 1,973                             | 2,029                           | 2,065             | 13,950                          |
| Cebu TB Reference Laboratory - Molecular Facility for COVID-19 Testing                        | 55                                | 377      | 432                             | 432                                   | 575                               | 4,387                             | 4,962                           | 4,991             | 4,993                           |
| Chinese General Hospital                                                                      | 39                                | 259      | 298                             | 298                                   | 1,253                             | 9,453                             | 10,706                          | 10,725            | 4,017                           |
| Davao One World Diagnostic Center Incorporated                                                | 0                                 | 12       | 12                              | 12                                    | 0                                 | 12                                | 12                              | 12                | 7,920                           |
| De La Salle Medical and Health Sciences Institute                                             | 0                                 | 0        | 0                               | 0                                     | 29                                | 2,196                             | 2,225                           | 2,229             | 12,521                          |
| Detoxicare Molecular Diagnostics Laboratory                                                   | 23                                | 571      | 594                             | 594                                   | 907                               | 16,622                            | 17,529                          | 17,561            | 1,958                           |
| Divine Word Hospital                                                                          | 2                                 | 75       | 77                              | 77                                    | 6                                 | 618                               | 624                             | 685               | 1,224                           |
| Eastern Visayas Regional Covid Testing Center                                                 | 1                                 | 55       | 56                              | 56                                    | 17                                | 1,471                             | 1,488                           | 1,493             | 5,056                           |
| llocos Training and Regional Medical Center                                                   | 0                                 | 46       | 46                              | 46                                    | 0                                 | 207                               | 207                             | 207               | 539                             |
| Jose B. Lingad Memorial General Hospital                                                      | 4                                 | 155      | 159                             | 185                                   | 26                                | 2,513                             | 2,539                           | 2,668             | 42,255                          |
| Lucena United Doctors Hospital and Medical Center                                             | 2                                 | 44       | 46                              | 46                                    | 14                                | 374                               | 388                             | 391               | 675                             |
| Lung Center of the Philippines (LCP)                                                          | 1                                 | 89       | 90                              | 91                                    | 736                               | 15,322                            | 16,058                          | 16,106            | 3,270                           |
| Makati Medical Center (MMC)                                                                   | 5                                 | 96       | 101                             | 107                                   | 289                               | 4,635                             | 4,924                           | 5,307             | 0                               |
| Marikina Molecular Diagnostics Laboratory (MMDL)                                              | 6                                 | 124      | 130                             | 130                                   | 117                               | 2,391                             | 2,508                           | 2,644             | 161                             |
| National Kidney and Transplant Institute                                                      | 14                                | 34       | 48                              | 48                                    | 29                                | 155                               | 184                             | 184               | 2,312                           |
| PNP Crime Laboratory                                                                          | 0                                 | 0        | 0                               | 0                                     | 0                                 | 0                                 | 0                               | 0                 | 1,800                           |
| Philippine Red Cross (PRC)                                                                    | 9                                 | 157      | 166                             | 180                                   | 1,629                             | 38,779                            | 40,408                          | 40,941            | 50,000                          |
| Philippine Red Cross Logistics & Multipurpose Center                                          | 79                                | 1,049    |                                 | 1,170                                 | 1,334                             | 37,087                            | ,                               | 39,256            | 50,000                          |
|                                                                                               |                                   | ,        | 1,128                           |                                       |                                   |                                   | 38,421                          |                   | <u> </u>                        |
| Research Institute for Tropical Medicine (RITM)                                               | 45                                | 830      | 875                             | 970                                   | 8,462                             | 72,573                            | 81,035                          | 93,407            | 457,092                         |
| San Lazaro Hospital (SLH)                                                                     | 24                                | 121      | 145                             | 159                                   | 498                               | 10,428                            | 10,926                          | 12,695            | 9,180                           |
| Singapore Diagnostics                                                                         | 26                                | 251      | 277                             | 300                                   | 374                               | 3,605                             | 3,979                           | 4,132             | 1,800                           |
| Southern Philippines Medical Center (SPMC)                                                    | 6                                 | 185      | 191                             | 284                                   | 403                               | 8,030                             | 8,433                           | 10,594            | 42,037                          |
| St. Luke's Medical Center - BGC (SLMC-BGC)                                                    | 3                                 | 47       | 50                              | 155                                   | 960                               | 10,472                            | 11,432                          | 14,481            | 22,000                          |
| St. Luke's Medical Center - Quezon City (SLMC-QC)                                             | 14                                | 116      | 130                             | 167                                   | 1,159                             | 5,112                             | 6,271                           | 8,489             | 5,698                           |
| The Medical City (TMC)                                                                        | 11                                | 123      | 134                             | 183                                   | 667                               | 4,091                             | 4,758                           | 5,157             | 1,777                           |
| UP National Institutes of Health (UP-NIH)                                                     | 12                                | 76       | 88                              | 96                                    | 1,425                             | 8,101                             | 9,526                           | 10,371            | 5,235                           |
| UP-PGH Molecular Laboratory                                                                   | 7                                 | 102      | 109                             | 136                                   | 256                               | 1,398                             | 1,654                           | 1,839             | 3,159                           |
| UP Philippine Genome Center                                                                   | 0                                 | 0        | 0                               | 0                                     | 419                               | 2,246                             | 2,665                           | 2,835             | 6,636                           |
| Vicente Sotto Memorial Medical Center (VSMMC)                                                 | 77                                | 335      | 412                             | 472                                   | 2,541                             | 14,428                            | 16,969                          | 18,849            | 24,996                          |
| Victoriano Luna - AFRIMS                                                                      | 0                                 | 64       | 64                              | 64                                    | 13                                | 1,876                             | 1,889                           | 1,924             | 7,602                           |
| Western Visayas Medical Center (WVMC)                                                         | 1                                 | 355      | 356                             | 400                                   | 115                               | 11,506                            | 11,621                          | 12,757            | 18,496                          |
| ZCMC-DA Satellite Laboratory                                                                  | 0                                 | 93       | 93                              | 117                                   | 16                                | 536                               | 552                             | 602               | 5,067                           |
| GeneXpert Laboratories                                                                        |                                   |          |                                 |                                       |                                   |                                   |                                 |                   |                                 |
| Bataan General Hospital and Medical Center GeneXpert<br>Laboratory                            | 0                                 | 3        | 3                               | 3                                     | 0                                 | 3                                 | 3                               | 3                 | 1174                            |
| Bicol Medical Center GeneXpert Laboratory                                                     | 1                                 | 9        | 10                              | 10                                    | 1                                 | 60                                | 61                              | 65                | 1492                            |
| Cagayan Valley CHD GeneXpert Laboratory                                                       | 0                                 | 60       | 60                              | 60                                    | 0                                 | 251                               | 251                             | 251               | 1176                            |
| Cotabato Regional Medical Center GeneXpert Laboratory                                         | 0                                 | 8        | 8                               | 9                                     | 17                                | 337                               | 354                             | 364               | 1734                            |
| Dr. Jose N. Rodriguez Memorial Hospital & Sanitarium (TALA)<br>GeneXpert Laboratory           | 1                                 | 10       | 11                              | 11                                    | 14                                | 40                                | 54                              | 55                | 1322                            |
| Lung Center of the Philippines GeneXpert Laboratory                                           | 4                                 | 22       | 26                              | 27                                    | 192                               | 1045                              | 1237                            | 1255              | 2225                            |
| Northern Mindanao Medical Center GeneXpert Laboratory                                         | 0                                 | 11       | 11                              | 11                                    | 7                                 | 211                               | 218                             | 219               | 1516                            |
| Ospital ng Palawan GeneXpert Laboratory                                                       | 0                                 | 3        | 3                               | 3                                     | 0                                 | 37                                | 37                              | 37                | 740                             |
|                                                                                               |                                   |          | 1                               |                                       |                                   |                                   |                                 |                   | 1101                            |
| Tondo Medical Center GeneXpert Laboratory                                                     | 2                                 | 24       | 26                              | 26                                    | 18                                | 96                                | 114                             | 114               | 1134                            |
| Tondo Medical Center GeneXpert Laboratory  Zamboanga City Medical Center GeneXpert Laboratory | 0                                 | 24<br>41 | 26<br>41                        | 26<br>43                              | 18<br>121                         | 96<br>850                         | 971                             | 979               | 403                             |

CUMULATIVE DATA AS OF June 1, 2020

Disclaimer: Unique individuals should still be taken as approximate, since there is still the possibility that the same individual could have been counted twice if they took more than one test on different days or even across different labs