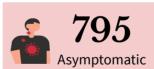

**2,669** healthcare workers Or 1/6 are HCWs (15%) 1.199 Active

Recoveries

Death:

| , | uie | 201          |
|---|-----|--------------|
|   |     | Asymptomatic |
|   |     | 16.76%       |
|   |     |              |
|   | 1   | 0.08%        |