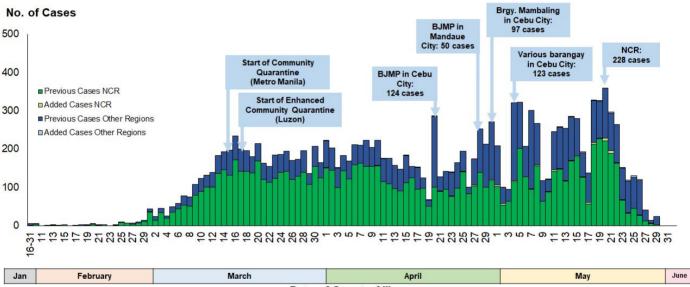

Date of Onset of Illness

A total of 11,240 (60%) are confirmed cases from NCR. The proportion of cases in NCR decreased from 72% since January (start of case detection) to April 19, 2020 to 56% for the period of April 20 to June 1, 2020.

Meanwhile, cases in Region 7 increased in proportion from 2% to 14% for the similar period. On May 4, 2020, 123 (38%) out of the 352 confirmed cases nationwide (by date of onset), were reported from various barangay in Cebu City. Region 7 recorded a total of 2,294 (12%) confirmed cases, the second highest reported in the country.

Region 4-A has the third highest cases with a total of 1,747 (9%) confirmed cases as of yesterday. Since start of case detection to April 19, the proportion of cases in Region 4A decreased from 15% to 6% for the period of April 20 to June 1.