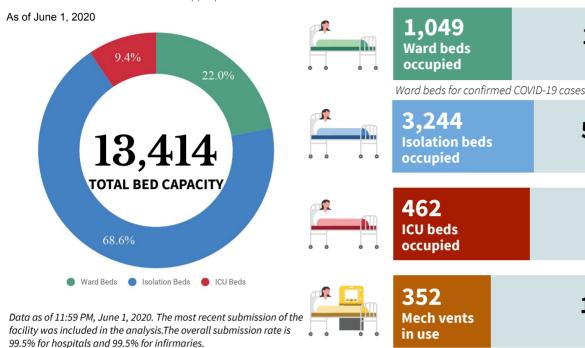

on providing care for everyone.



# WHEN DO I CONTACT THE BARANGAY HEALTH EMERGENCY RESPONSE TEAM (BHERT)?

These are the SEVERE SYMPTOMS you need to watch out for:



Difficulty breathing



Mental confusion or changes in alertness



Shortness of breath



Drowsiness and/or difficulty waking up



Persistent pain or pressure in the chest



Pale, bluish face and lips

In case you experience any of the following severe symptoms, call your Barangay Health Emergency Response Team (BHERT) immediately. They will refer you to the appropriate facility close to your residence.



# Goal: Enhance quality, consistency, and affordability of care provision

# HOSPITAL BEDS AND MECHANICAL VENTILATORS DEDICATED TO COVID-19 CASES

Data taken from the DOH DataCollect App. Specific for COVID-19 cases.



# **DEDICATED BEDS FOR COVID-19 CASES IN TTMFs**

As of June 1, 2020

Local Isolation and General Treatment Areas for COVID-19 cases (LIGTAS COVID centers) are community-managed facilities dedicated to quarantine or isolation of suspected COVID-19 cases.



# 49,646 BEDS IN LIGTAS COVID FACILITIES

| NCR      | 2,960 |
|----------|-------|
| CAR      | 309   |
| REG I    | 3,547 |
| REG II   | 1,306 |
| REG III  | 1,187 |
| REG IV-A | 3,457 |
| REG IV-B | 822   |
| REG V    | 6,932 |
| REG VI   | 3,106 |
|          |       |

| BARMM    | 414    |
|----------|--------|
| REG XIII | 801    |
| REG XII  | 953    |
| REG XI   | 3,179  |
| REG X    | 2,337  |
| REG IX   | 1,324  |
| REG VIII | 1,927  |
| REG VII  | 15,085 |
|          |        |

### **MEGA LIGTAS AND LIGTAS COVID-19 FACILIT