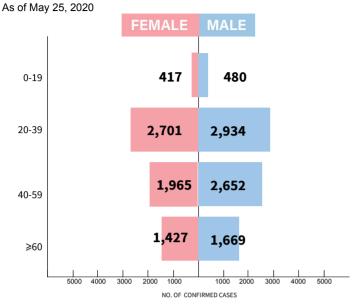

#### Age and Sex Distribution of confirmed cases

Most of the confirmed cases are Male (7781 or 54%). Most cases are within the 20-39 age group. Seventy-four cases (28-female; 46-male) with unspecified age are included in the total.