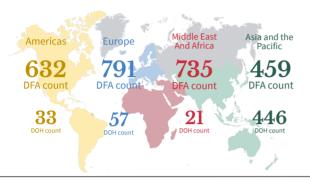

#### Case Summary of Overseas Filipinos (OFs)

As of May 25, 2020

2,617
Confirmed OFs
DFA Count

557
Confirmed OFs
DOH Count

DOH Counts validated through the International Health Regulation (IHR), 24 cases for validation of disposition