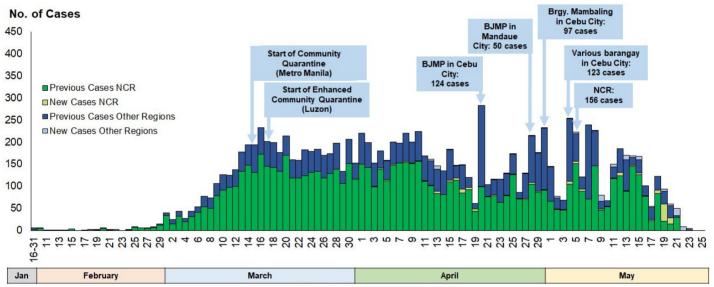

#### Confirmed COVID-19 Cases by Date of Onset of Illness (N = 14,319)

Philippines, as of May 25, 2020

Note: Case counts reported do NOT represent the final number and are subject to change after inclusion of incoming reports and review of cases.

#### **Date of Onset of Illness**

A total of 9,234 (64%) are confirmed cases from NCR. The proportion of cases in NCR decreased from 72% since January (start of case detection) to April 19, 2020 to 59% for the period of April 20 to May 25, 2020. However, on May 5, 2020, 156 cases were reported in NCR—highest since April 11.

Meanwhile, cases in Region 7 increased in proportion from 2% to 22% for the similar period. On May 4, 2020, 123 (49%) out of the 254 confirmed cases nationwide (by date of onset), were reported from various barangay in Cebu City. Region 7 recorded a total of 2,019 (14%) confirmed cases, the second highest reported in the country.

Region 4-A has the third highest cases with a total of 1,509 (11%) confirmed cases as of yesterday. Since start of case detection, the proportion of cases in Region 4A decreased from 15% to 6% for the period of April 20 to May 25.