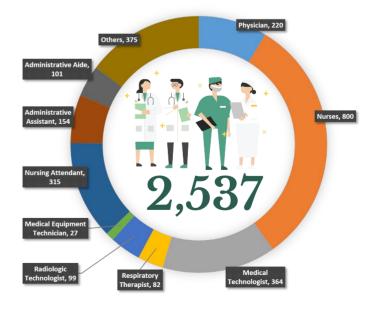

#### Healthcare Workers affected by COVID-19

As of May 25 2020

**Note:** There were inconsistencies on previously reported decedent by profession. Correct professions upon validation of HCWs who died are reflected in this report.

2,420
healthcare workers
Or 1/6 are HCWs (17%)

1,226

**1,163** recoveries

31 Deaths

| Top 5 Medical Profession/Cadre<br>With COVID-19 cases | Total Number | Deaths |
|-------------------------------------------------------|--------------|--------|
| Nurse                                                 | 879          | 4      |
| Physician                                             | 682          | 25     |
| Nursing Assistant                                     | 148          | 0      |
| Medical Technologist                                  | 89           | 0      |
| Radiologic Technologist                               | 45           | 0      |
| Non-medical Staff                                     | 304          | 2      |