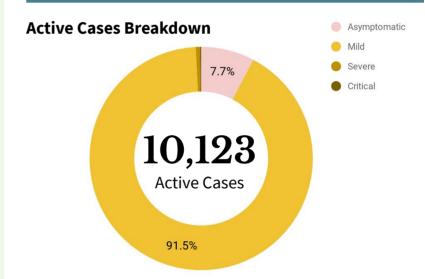

#### Highlights and Recent Updates on COVID-19

- DOH recorded **10,123 active cases** as of May 25, with the majority of the patients exhibiting **mild symptoms** (9,260; 91.5%).
- A total of 2,420 (17% of all cases) healthcare workers have been affected by COVID-19, with 1,163 recoveries and 31 deaths.
- With the easing of quarantine restrictions in different parts of the country, DOH and DTI strongly reminded the public and mall operators to strictly implement the official guidelines on mall operations. DOH stressed the importance of maintaining the minimum health standards particularly in public spaces such as malls under the MECQ and GCQ.
- To provide guidance to public and private offices, homes, and individuals on the use of chemical disinfectant such as sodium or calcium hypochlorite solution for infection prevention and control against COVID-19, DOH has issued Department Memorandum No. 2020-0157 or Guidelines on Cleaning & Disinfection in Various Settings as an Infection Prevention & Control Measure Against COVID-19.
- In light of the observance of International Thyroid Awareness Week, DOH advises the public to take precautions and know the signs and symptoms of hypothyroidism (e.g. tiredness, decrease or increase in weight, low or increased in appetite, depression, dryness of skin and hair, sleepiness, diarrhea or constipation) for early detection and prevention of complications of the disease. If signs and symptoms are observed, visit the nearest health center or health facility.

74 added

73 5

10,123

Active Cases (net of recoveries and deaths)

**784**Asymptomatic

634
Pending

**94**Admitted

56
Home Isolation

Asian country with the highest number of confirmed cases outside China

Southeast Asian country with the highest number of confirmed cases

**Active Cases Breakdown** 