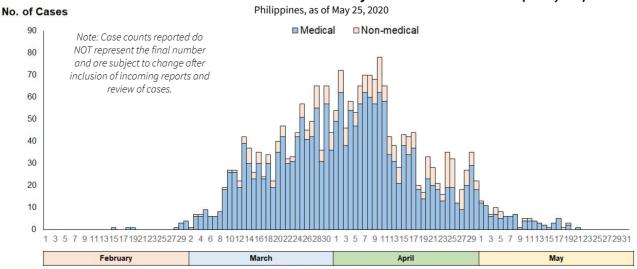

#### Confirmed COVID-19 Cases by Date of Onset of Illness (N = 14,319)

Philippines, as of May 25, 2020

Note: Case counts reported do NOT represent the final number and are subject to change after inclusion of incoming reports and review of cases.

#### **Date of Onset of Illness**

A total of 9,234 (64%) are confirmed cases from NCR. The proportion of cases in NCR decreased from 72% since January (start of case detection) to April 19, 2020 to 59% for the period of April 20 to May 25, 2020. However, on May 5, 2020, 156 cases were reported in NCR—highest since April 11.

Meanwhile, cases in Region 7 increased in proportion from 2% to 22% for the similar period. On May 4, 2020, 123 (49%) out of the 254 confirmed cases nationwide (by date of onset), were reported from various barangay in Cebu City. Region 7 recorded a total of 2,019 (14%) confirmed cases, the second highest reported in the country.

Region 4-A has the third highest cases with a total of 1,509 (11%) confirmed cases as of yesterday. Since start of case detection, the proportion of cases in Region 4A decreased from 15% to 6% for the period of April 20 to May 25.