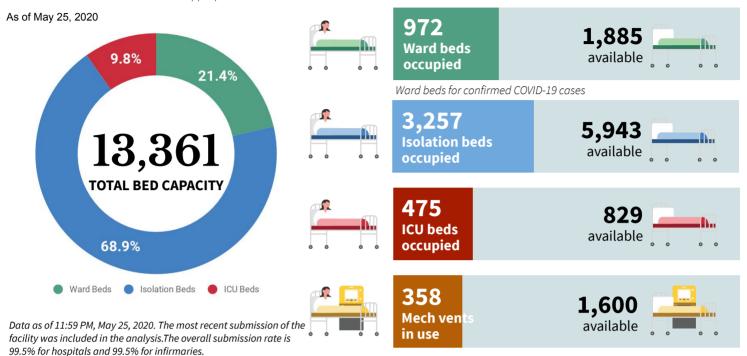

## **Case Summary**

As of May 25, 2020

14,319

Total Cases
\*total includes validated cases only

14,035

Previous day

**284**Additional Cases

3,323
Recoveries