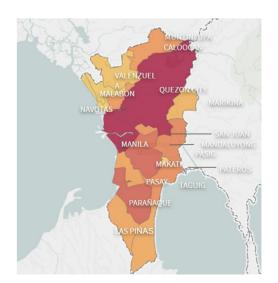

#### **REGIONAL DISTRIBUTION**

#### **Date of Onset of Illness**

A total of 9,234 (64%) are confirmed cases from NCR. The proportion of cases in NCR decreased from 72% since January (start of case detection) to April 19, 2020 to 59% for the period of April 20 to May 25, 2020. However, on May 5, 2020, 156 cases were reported in NCR—highest since April 11.

Meanwhile, cases in Region 7 increased in proportion from 2% to 22% for the similar period. On May 4, 2020, 123 (49%) out of the 254 confirmed cases nationwide (by date of onset), were reported from various barangay in Cebu City. Region 7 recorded a total of 2,019 (14%) confirmed cases, the second highest reported in the country.

Region 4-A has the third highest cases with a total of 1,509 (11%) confirmed cases as of yesterday. Since start of case detection, the proportion of cases in Region 4A decreased from 15% to 6% for the period of April 20 to May 25.