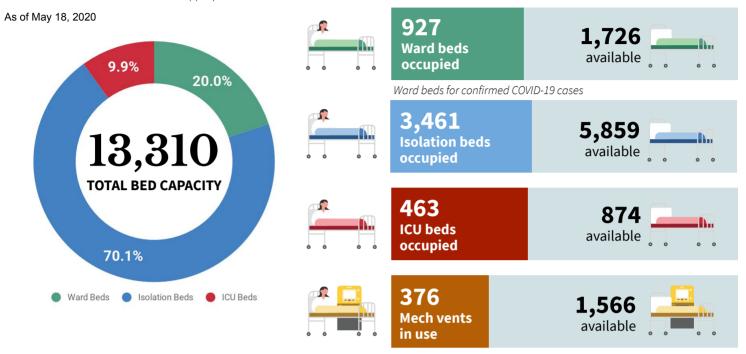

#### HOSPITAL BEDS AND MECHANICAL VENTILATORS DEDICATED TO COVID-19 CASES

Data taken from the DOH DataCollect App. Specific for COVID-19 cases.

#### **DEDICATED BEDS FOR COVID-19 CASES IN TTMFs**

As of May 18, 2020

Local Isolation and General Treatment Areas for COVID-19 cases (LIGTAS COVID centers) are community-managed facilities dedicated for quarantine or isolation of suspected COVID-19 cases.