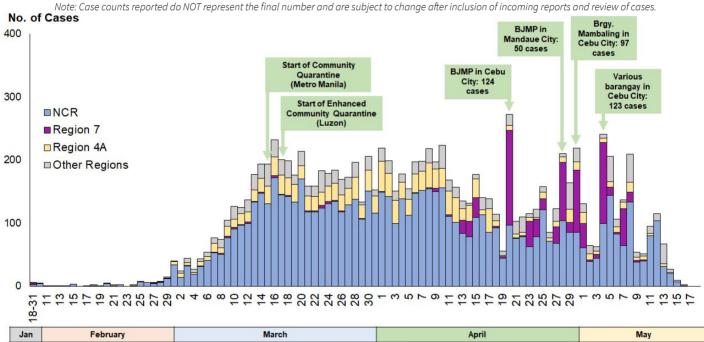

#### Date of Onset of Illness

A total of 8,245 (65%) are confirmed cases from NCR. The proportion of cases in NCR decreased from 72% since January (start of case detection) to April 19, 2020 to 59% for the period of April 20 to May 18, 2020.

Meanwhile, cases in Region 7 increased in proportion from 2% to 34% Meanwhile, cases in Region 7 increased in proportion from 2% to 23% for the similar period. On May 4, 2020, 123 (51%) out of the 240 confirmed cases nationwide (by date of onset), were reported from various barangay in Cebu City. Region 7 recorded a total of 1,756 (14%) confirmed cases, the second highest reported in the country.

Region 4-A has the third highest cases with a total of 1,406 (11%) confirmed cases of yesterday. Since start of case detection, the proportion of cases in Region 4A decreased from 15% to 6% for the period of April 20 to May 17.