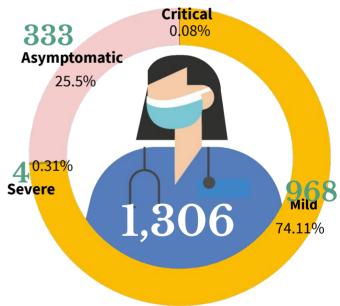

### Healthcare Workers affected by COVID-19

As of May 18, 2020

**1,306** Active

974 Recoveries 35
Deaths

| Top 5 Medical Profession/Cadre<br>With COVID-19 cases | Total Number |
|-------------------------------------------------------|--------------|
| Nurse                                                 | 842          |
| Physician                                             | 671          |
| Nursing Assistant                                     | 144          |
| Medical Technologist                                  | 84           |
| Radiologic Technologist                               | 42           |
| Non-medical Staff                                     | 284          |