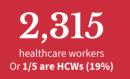

# Highlights and Recent Updates on COVID-19

- DOH recorded 9,158 active cases as of May 18, with majority of the patients exhibiting mild symptoms (8,186; 89.4%).
- There are now 31 licensed laboratories performing RT-PCR test while there are six
   (6) licensed laboratories using GeneXpert cartridges for COVID-19 testing.
- A total of 2,315 (19% of all cases) healthcare workers have been affected by COVID-19, with 974 recoveries and 35 deaths.
- DOH has approved a total of 6,225 slots for hiring in 135 health facilities. A total of 2,406 health workers have been hired in 168 hospitals and quarantine facilities (COVID referral hospitals, DOH designated diagnostic facility, DOH hospitals, LGU hospitals, private diagnostic facility, airport units).
- As of May 18, a total of 408 repatriate vessels have been processed. Of these, 56 vessels arrived with a total of 14,333 repatriates under quarantine directly supervised by BOQ for monitoring and PNP for security; while 352 vessels with 19,240 repatriates are under quarantine directly supervised by OWWA for monitoring and PCG for security. At present, 68 vessels are being processed.
- DOH reiterates to the public the importance of embracing the New Normal in their everyday lives. Following the minimum health standards in hotels and inns is essential to keep everyone healthy and safe. Everyone is further advised to maintain a healthy diet and to exercise regularly. Wearing of face masks at all times and frequent washing of hands using soap and water for at least 20 seconds should be practiced.

### Healthcare Workers affected by COVID-19

As of May 18, 2020

**1,306** Active

974 Recoveries 35
Deaths

| Top 5 Medical Profession/Cadre<br>With COVID-19 cases | Total Number |
|-------------------------------------------------------|--------------|
| Nurse                                                 | 842          |
| Physician                                             | 671          |
| Nursing Assistant                                     | 144          |
| Medical Technologist                                  | 84           |
| Radiologic Technologist                               | 42           |
| Non-medical Staff                                     | 284          |