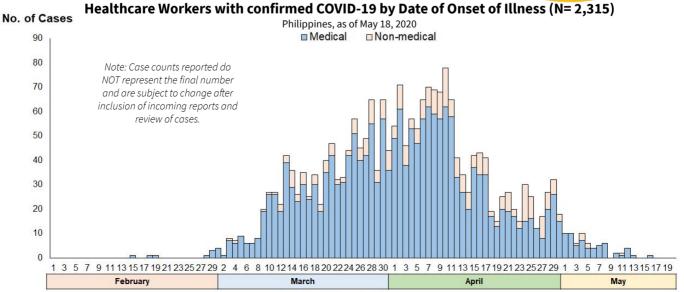

### Healthcare Workers affected by COVID-19

As of May 18, 2020

**1,306** Active

974 Recoveries 35
Deaths

| Top 5 Medical Profession/Cadre<br>With COVID-19 cases | Total Number |
|-------------------------------------------------------|--------------|
| Nurse                                                 | 842          |
| Physician                                             | 671          |
| Nursing Assistant                                     | 144          |
| Medical Technologist                                  | 84           |
| Radiologic Technologist                               | 42           |
| Non-medical Staff                                     | 284          |