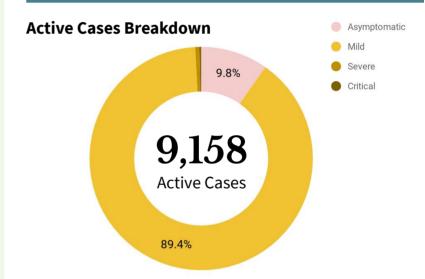

# Highlights and Recent Updates on COVID-19

- DOH recorded 9,158 active cases as of May 18, with majority of the patients exhibiting mild symptoms (8,186; 89.4%).
- There are now 31 licensed laboratories performing RT-PCR test while there are six
   (6) licensed laboratories using GeneXpert cartridges for COVID-19 testing.
- A total of 2,315 (19% of all cases) healthcare workers have been affected by COVID-19, with 974 recoveries and 35 deaths.
- DOH has approved a total of 6,225 slots for hiring in 135 health facilities. A total of 2,406 health workers have been hired in 168 hospitals and quarantine facilities (COVID referral hospitals, DOH designated diagnostic facility, DOH hospitals, LGU hospitals, private diagnostic facility, airport units).
- As of May 18, a total of 408 repatriate vessels have been processed. Of these, 56 vessels arrived with a total of 14,333 repatriates under quarantine directly supervised by BOQ for monitoring and PNP for security; while 352 vessels with 19,240 repatriates are under quarantine directly supervised by OWWA for monitoring and PCG for security. At present, 68 vessels are being processed.
- DOH reiterates to the public the importance of embracing the New Normal in their everyday lives. Following the minimum health standards in hotels and inns is essential to keep everyone healthy and safe. Everyone is further advised to maintain a healthy diet and to exercise regularly. Wearing of face masks at all times and frequent washing of hands using soap and water for at least 20 seconds should be practiced.

**9** 0

31 7 added

9,158

Active Cases (net of recoveries and deaths)

893
Asymptomatic

710
Pending

108
Admitted

75
Home Isolation