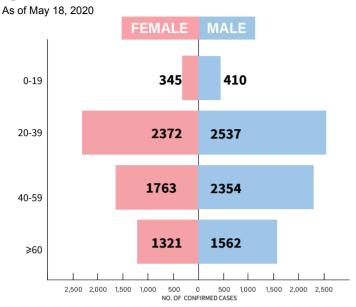

#### Age and Sex Distribution of confirmed cases

Most of the confirmed cases are **male** (6897; 54%) and within the **20-39 age group.** (15 cases with unspecified age included in the total)

Average hospital length of stay for recovered patients is at **15 days.** 