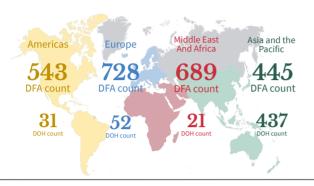

#### Case Summary of Overseas Filipinos (OFs)

As of May 18, 2020

2,405
Confirmed OFs
DFA Count

541
Confirmed OFs
DOH Count

DOH Counts validated through the International Health Regulation (IHR), 24 cases for validation of disposition