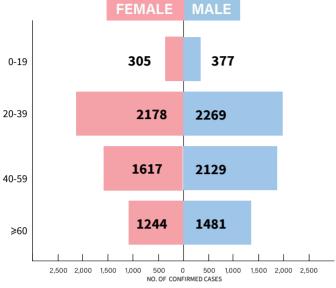

### Age and Sex Distribution of confirmed cases

# d

Most of the confirmed cases are **Male** (6,267 or 54%). Most cases are within the 20-39 age group. *Fifteen cases with unspecified age are included in the total.* 

Average hospital length of stay for recovered patients is at **15 days.** 