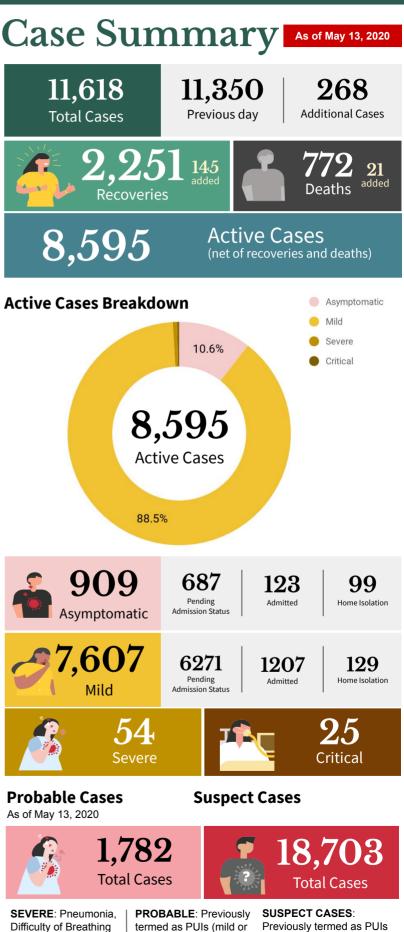

# Highlights and Recent Updates on COVID-19

- DOH recorded **8,595 active cases** as of May 13, with the majority of the patients exhibiting **mild symptoms** (7607, 88.5%).
- A total of **2,099 (19% of all cases)** healthcare workers are affected by COVID-19, with 643 recoveries and 35 deaths
- As of May 13, **127 health facilities** have requested for additional healthcare workers under the DOH's emergency hiring program.
- In 19 hospitals and quarantine facilities managed by BOQ, a total of 1,323 health workers were hired. DOH has redeployed a total of 751 NDP nurses (162 in Luzon and 589 in Visayas and Mindanao) to DOH and LGU hospitals handling COVID-19 cases.
- As of reporting, a total of 30,371 sea-based repatriates have arrived aboard 353 vessels. Of these 8,048 are undergoing quarantine. Meanwhile a total of 8,130 land-based repatriates have arrived in the country, with 7,446 currently undergoing quarantine.
- DOH launched its new COVIDKAYA digital surveillance system in line with its commitment to speed up data collection and lessen encoding errors.
- DOH reiterates to the public the importance of embracing the New Normal setting in their everyday lives. The public needs to keep in mind that their practices and behaviors should lead to improved health. With regard to this, minimum health standards in public transportation are necessary to maintain health and safety. Maintain a safe distance from others, frequently sanitize hands using alcohol-based hand rubs especially after touching public surfaces, and wear face mask at all times.

termed as PUIs (mild or critical) with inconclusive or unofficial test results.

(mild or critical) with no test

done or awaiting test results.