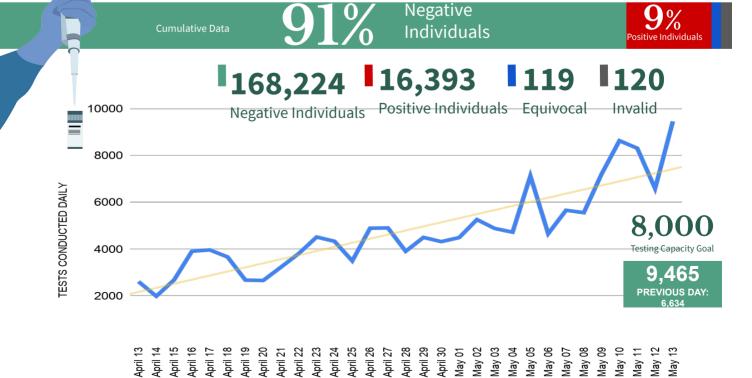

### **INDIVIDUALS TESTED AS REPORTED BY COVID-19 LABORATORIES**

Note: The results of reported laboratory positive individuals are undergoing case information, validation, and processing and may not be reflected on the official case summary of the day. Data for May 13, 2020 with no reports of one laboratory as of 6PM reporting time

|                                                      | DAILY                                                 | UNIQUE INDIVIDUALS TESTED |          |          |           |         |                          | REMAINING                     |
|------------------------------------------------------|-------------------------------------------------------|---------------------------|----------|----------|-----------|---------|--------------------------|-------------------------------|
| FACILITY NAME                                        | <b>OUTPUT</b><br>(Tests<br>conducted<br>with results) | TOTAL                     | POSITIVE | NEGATIVE | EQUIVOCAL | INVALID | TOTAL TESTS<br>CONDUCTED | TEST<br>SUPPLIES<br>AVAILABLE |
| Research Institute for Tropical Medicine             | 2,303                                                 | 56,825                    | 7,436    | 49,363   | 20        | 6       | 66,584                   | 591,848                       |
| Baguio General Hospital and Medical Center           | 53                                                    | 9,112                     | 82       | 9,030    | 0         | 0       | 10,181                   | 5,025                         |
| San Lazaro Hospital                                  | 334                                                   | 7,789                     | 330      | 7,459    | 0         | 0       | 334                      | 2,880                         |
| Vicente Sotto Memorial Medical Center (VSMMC)        | 266                                                   | 13,436                    | 1,960    | 11,461   | 15        | 0       | 14,238                   | 5,500                         |
| UP National Institutes of Health                     | 178                                                   | 7,635                     | 1,203    | 6,395    | 37        | 0       | 7,598                    | 3,959                         |
| Western Visayas Medical Center                       | 205                                                   | 6,861                     | 100      | 6,746    | 0         | 15      | 7,620                    | 4,824                         |
| Southern Philippines Medical Center                  | 240                                                   | 6,105                     | 223      | 5,825    | 0         | 57      | 7,134                    | 17,860                        |
| Lung Center of the Philippines                       | 0                                                     | 11,452                    | 579      | 10,870   | 0         | 3       | 11,466                   | 2,500                         |
| Bicol Regional Diagnostic and Reference Laboratory   | 63                                                    | 1,372                     | 51       | 1,304    | 16        | 1       | 1,389                    | 3,860                         |
| V. Luna Hospital                                     | 48                                                    | 1,064                     | 7        | 1,057    | 0         | 0       | 1,137                    | 8,639                         |
| Philippine Genome Center                             | 108                                                   | 419                       | 55       | 331      | 0         | 33      | 419                      | 7,000                         |
| Cebu TB Reference Laboratory                         | 72                                                    | 239                       | 16       | 223      | 0         | 0       | 239                      | 9,661                         |
| UP-PGH Molecular Laboratory                          | 40                                                    | 273                       | 19       | 254      | 0         | 0       | 273                      | 1,813                         |
| Marikina Molecular Diagnostics Laboratory            | 96                                                    | 440                       | 38       | 401      | 0         | 1       | 408                      | 357                           |
| Jose B. Lingad Memorial Regional Hospital            | 93                                                    | 183                       | 1        | 182      | 0         | 0       | 183                      | 44,557                        |
| Eastern Visayas Regional COVID Testing Center        | 37                                                    | 60                        | 0        | 60       | 0         | 0       | 60                       | 300                           |
| Detoxicare Molecular Diagnostics Laboratory          |                                                       | 1894                      | 169      | 1,725    | 0         | 0       | 1,894                    | -                             |
| Makati Medical Center                                | 76                                                    | 2,435                     | 172      | 2,263    | 0         | 0       | 2,435                    | 9,075                         |
| St. Luke's Medical Center - QC                       | 90                                                    | 3,810                     | 760      | 3,047    | 3         | 0       | 3,807                    | 2,880                         |
| The Medical City                                     | 120                                                   | 2,495                     | 392      | 2,103    | 0         | 0       | 1                        | 300                           |
| St. Luke's Medical Center - BGC                      | 220                                                   | 6,588                     | 621      | 5,950    | 17        | 0       | 7,646                    | 25,820                        |
| Philippine Red Cross (PRC)                           | 2,325                                                 | 22,509                    | 1,110    | 21,389   | 10        | 0       | 22,534                   | 130,000                       |
| Chinese General Hospital                             | 315                                                   | 3,587                     | 332      | 3,255    | 0         | 0       | 3,592                    | 3,380                         |
| Philippine Red Cross Logistics & Multipurpose Center | 1,705                                                 | 16,799                    | 544      | 16,255   | 0         | 0       | 16,820                   | Shares inventory<br>with PRC  |
| Singapore Diagnostics                                | 106                                                   | 458                       | 47       | 410      | 0         | 1       | 457                      | 8,960                         |
| Allegiant Regional Care Hospital                     | 20                                                    | 20                        | 9        | 11       | 0         | 0       | 20                       | 120                           |
| De La Salle University-Cavite                        | 146                                                   | 325                       | 6        | 316      | 0         | 3       | 325                      | 440                           |
| LCP Gene Xpert Laboratory (Gene Xpert)               | 70                                                    | 314                       | 64       | 249      | 0         | 0       | 313                      | 823                           |
| Zamboanga City Medical Center (Gene Xpert)           | 136                                                   | 358                       | 67       | 290      | 1         | 0       | 362                      | 777                           |
| TOTAL                                                | 9,465                                                 | 184,857                   | 16,393   | 168,224  | 119       | 120     | 189,469                  | 893,158                       |