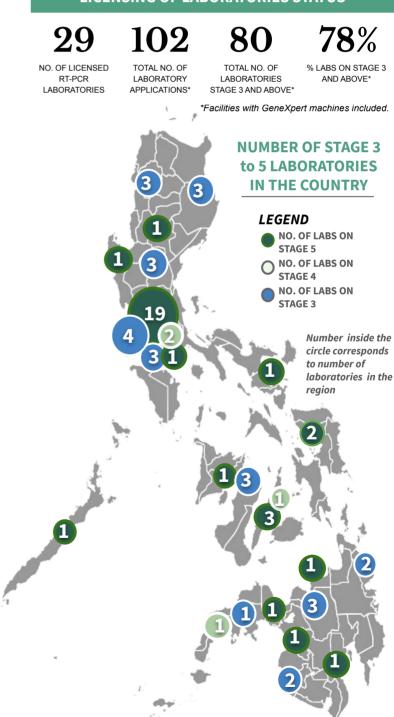

| XII    |       |
| Ospital ng Palawan                                            | IVB    |       |
| Regional 1 Medical Center                                     | I      |       |
| Philippine Tuberculosis Society, Inc Quezon Institute         |        |       |
| San Lazaro Hospital                                           |        |       |
| Tondo Medical Center                                          | NCR    |       |
| Dr. Jose B. Rodriguez Memorial Hospital and Sanitarium (TALA) | 1      |       |
| Tropical Disease Foundation                                   |        |       |
| Davao Regional Medical Center                                 | XI     |       |

### STATUS OF LABORATORY LICENSING As of May 13, 2020

## LICENSING OF LABORATORIES STATUS



Additional laboratory for May 13

# Goal: Increase Resilience, Stop Transmission, Reduce Contact

### **BEHAVIORAL MESSAGES OF THE DAY**

As of May 13, 2020

- As we receive more repatriates, we need to explain the importance of undergoing quarantine. The type of quarantine - whether stringent or mandatory - will depend on what country they came from among other factors.
- While under quarantine, repatriates should practice proper handwashing, cough etiquette, wearing of mask, and maintaining physical distancing from others.
- As the country ushers into the New Normal era, minimum health standards in public transportation are essential to keep everyone healthy and safe. The public should maintain a safe distance from each other, frequently sanitize hands using alcohol-based hand rubs esp