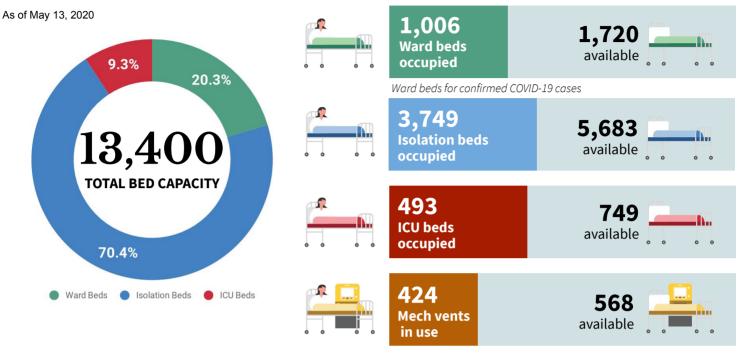

# Highlights and Recent Updates on COVID-19

- DOH recorded **8,595 active cases** as of May 13, with the majority of the patients exhibiting **mild symptoms** (7607, 88.5%).
- A total of **2,099 (19% of all cases)** healthcare workers are affected by COVID-19, with 643 recoveries and 35 deaths
- As of May 13, **127 health facilities** have requested for additional healthcare workers under the DOH's emergency hiring program.
- In 19 hospitals and quarantine facilities managed by BOQ, a total of 1,323 health workers were hired. DOH has redeployed a total of 751 NDP nurses (162 in Luzon and 589 in Visayas and Mindanao) to DOH and LGU hospitals handling COVID-19 cases.
- As of reporting, a total of 30,371 sea-based repatriates have arrived aboard 353 vessels. Of these 8,048 are undergoing quarantine. Meanwhile a total of 8,130 land-based repatriates have arrived in the country, with 7,446 currently undergoing quarantine.
- DOH launched its new COVIDKAYA digital surveillance system in line with its commitment to speed up data collection and lessen encoding errors.
- DOH reiterates to the public the importance of embracing the New Normal setting in their everyday lives. The public needs to keep in mind that their practices and behaviors should lead to improved health. With regard to this, minimum health standards in public transportation are necessary to maintain health and safety. Maintain a safe distance from others, frequently sanitize hands using alcohol-based hand rubs especially after touching public surfaces, and wear face mask at all times.