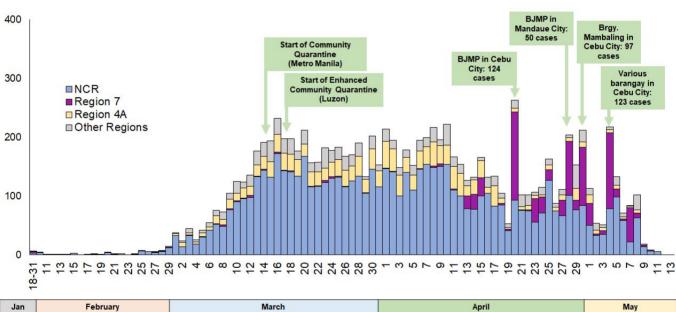

#### Date of Onset of Illness

A total of **7464 (64%)** are confirmed cases from NCR. The proportion of cases in NCR decreased from **72%** since January to April 19, 2020 (start of case detection) to 55% for the period of April 20 to May 13, 2020.

Meanwhile, cases in Region 7 increased in proportion from 2% to 30% for the similar period. On May 4, 2020, 123 (59%) out of the 220 confirmed cases nationwide, were reported from various barangay in Cebu City. **Region 7 recorded a total of 1,736 (15%) confirmed cases, the second highest reported in the country.** 

**Region 4-A has the third highest cases with a total of 1,329 (11%) confirmed cases of yesterday.** Since start of case detection, the proportion of cases in Region 4A decreased from 15% to 5% for the period of April 20 to May 13.