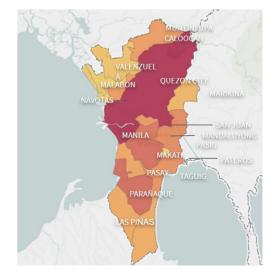

#### Date of Onset of Illness

A total of **7464 (64%)** are confirmed cases from NCR. The proportion of cases in NCR decreased from **72%** since January to April 19, 2020 (start of case detection) to 55% for the period of April 20 to May 13, 2020.

Meanwhile, cases in Region 7 increased in proportion from 2% to 30% for the similar period. On May 4, 2020, 123 (59%) out of the 220 confirmed cases nationwide, were reported from various barangay in Cebu City. **Region 7 recorded a total of 1,736 (15%) confirmed cases, the second highest reported in the country.** 

**Region 4-A has the third highest cases with a total of 1,329 (11%) confirmed cases of yesterday.** Since start of case detection, the proportion of cases in Region 4A decreased from 15% to 5% for the period of April 20 to May 13.