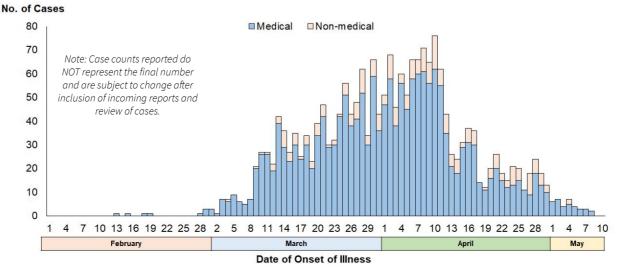

### Confirmed COVID-19 Cases by Date of Onset of Illness (N = 11,618)

Philippines, as of May 13, 2020

Note: Case counts reported do NOT represent the final number and are subject to change after inclusion of incoming reports and review of cases.

#### No. of Cases

#### Date of Onset of Illness

A total of **7464 (64%)** are confirmed cases from NCR. The proportion of cases in NCR decreased from **72%** since January to April 19, 2020 (start of case detection) to 55% for the period of April 20 to May 13, 2020.