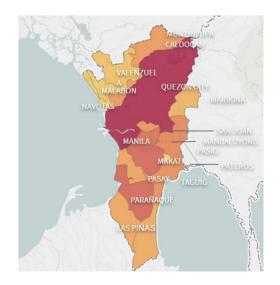

The proportion of cases in NCR **decreased from 71% since January to April 19, 2020 to 50%** for the period of April 20 to May 5, 2020.

A total of 6,420(66%) are confirmed cases from NCR: Top 3 barangays: Addition Hills, Mandaluyong (59); Tandang Sora, Quezon City (56); and San Antonio, Parañaque (53).