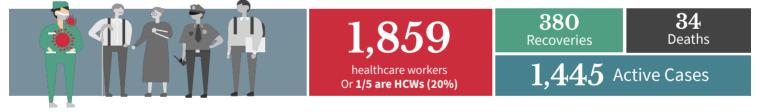

#### Healthcare Workers affected by COVID-19 As of May 05, 2020

#### Healthcare Workers with confirmed COVID-19 by Date of Onset of Illness (N= 1,859)

Philippines, as of May 05, 2020