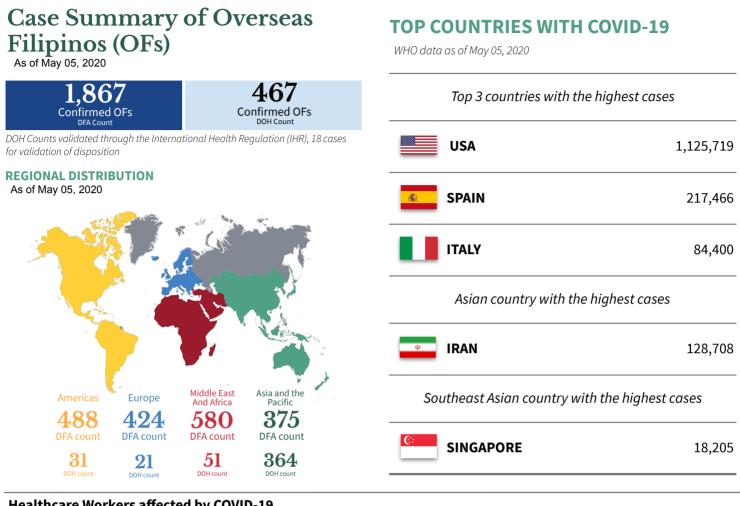

The proportion of cases in NCR **decreased from 71% since January to April 19, 2020 to 50%** for the period of April 20 to May 5, 2020.

A total of 6,420(66%) are confirmed cases from NCR: Top 3 barangays: Addition Hills, Mandaluyong (59); Tandang Sora, Quezon City (56); and San Antonio, Parañaque (53).

However, cases in Region 7 **increased in proportion from 2% since January to April 19, 2020 to 34%** for the period of April 20 to May 5, 2020. On April 20, 2020, 124 (60%) out of the 207 confirmed cases nationwide, were reported from BJMP facility in Cebu City.