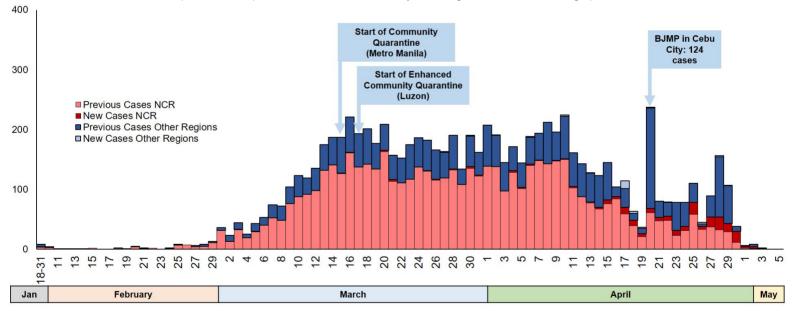

#### Confirmed COVID-19 Cases by Date of Onset of Illness (N=9,684)

Philippines, as of May 05, 2020

Note: Case counts reported do NOT represent the final number and are subject to change after inclusion of incoming reports and review of cases.

The proportion of cases in NCR **decreased from 71% since January to April 19, 2020 to 50%** for the period of April 20 to May 5, 2020.

A total of 6,420(66%) are confirmed cases from NCR: Top 3 barangays: Addition Hills, Mandaluyong (59); Tandang Sora, Quezon City (56); and San Antonio, Parañaque (53).

However, cases in Region 7 **increased in proportion from 2% since January to April 19, 2020 to 34%** for the period of April 20 to May 5, 2020. On April 20, 2020, 124 (60%) out of the 207 confirmed cases nationwide, were reported from BJMP facility in Cebu City.