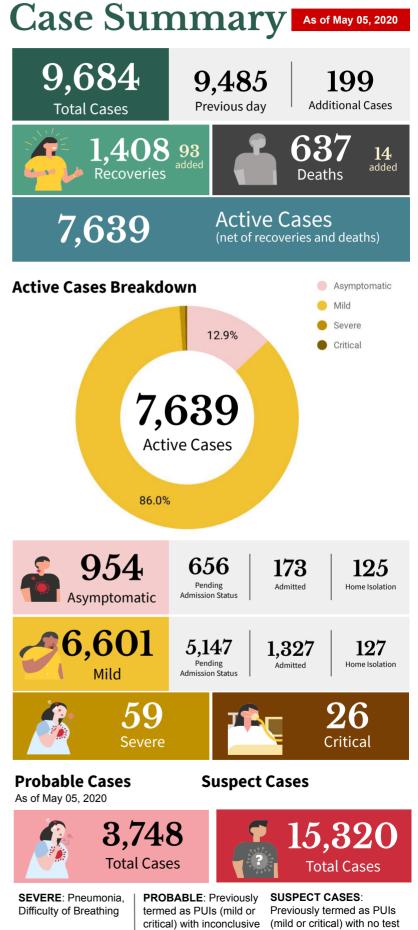

### Highlights and Recent Updates on COVID-19

- DOH recorded 7,639 active cases as of May 05, with the majority of the patients exhibiting mild symptoms (6,601, 86%).
- As COVID-19 pandemic continues to affect communities throughout the world, DOH stresses that **global solidarity across countries and continents is needed to beat COVID-19.**
- Forty-one (41) provinces across the country recorded no new COVID-19 cases in the past two weeks.
- The doubling time of cases slows down to an average of 5 days (from the previous average of 3 days). While this is good news, DOH reiterated that it is still too early to tell that the country has reached the peak of its cases. DOH emphasizes on the importance of having a renewed consciousness in health practices amidst the COVID-19 pandemic and even long after it is over.
- DOH has partnered with CloudPx by Xynapx Inc. and SeeYou Doc for provision of telemedicine services where the public can have free medical consultations over the phone, SMS, and other audio and visual conferencing platforms.
- Cebu, Mandaue, and Lapu-Lapu started using Rapid Antibody-based Diagnostic Tests (RDTs). While RDTs can provide a good perspective of the number of cases, DOH cautions the public that these test kits measure the antibodies that fight the virus. **RT-PCR test kits remain the current** gold standard of DOH for COVID-19 diagnosis.
- As of May 05, with the combined testing capacity of the 23 licensed RT-PCR laboratories across the country, a total of 140,134 tests were done with 126,713 unique individuals tested. 113,411 or 90% tested negative for COVID-19 while 12,976 yielded positive results. DOH clarifies that the actual number of tested individuals may be higher than the reported data as it still undergoes case verification and validation process by the DOH.