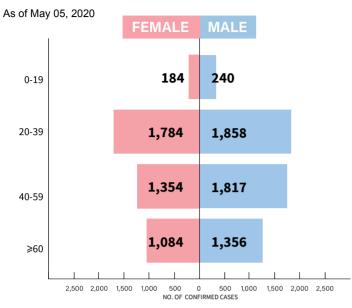

#### Age and Sex Distribution of confirmed cases

**O** 

Most of the confirmed cases are **male** (5,277; 54%) and within the **20-39 age group.** (7 cases with unspecified age included in the total)

Average hospital length of stay for recovered patients is at **18 days.** 