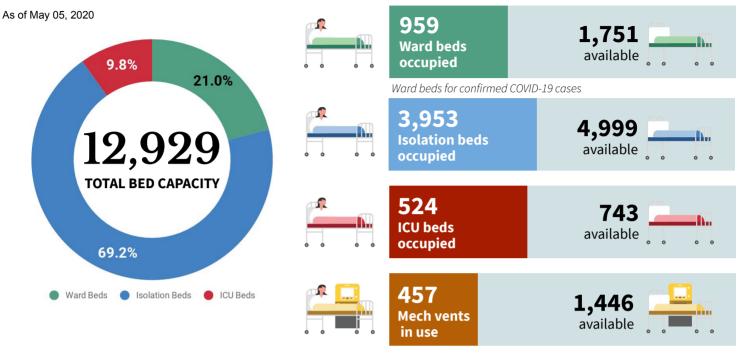

ves, googles, apron and boots) when handling and preparing bleach

solutions.







**3.** When preparing the solution, pour the amount of water required into a plastic container then add the bleach (and not the other way around):

**4.** If you are using household bleach (5% active chlorine), mix:

- a) 1 ml bleach + 9 ml water, or
- b) 100 ml bleach + 900 ml water
- c) For chlorine

powder/granules/tablet (60-70%) active chlorine, dissolve: 1 tbsp of chlorine + 20L of water

**5.** Do not forget to label your disinfectant containers and specify chlorine concentration.

# Goal: Enhance quality, consistency, and affordability of care provision

#### HOSPITAL BEDS AND MECHANICAL VENTILATORS DEDICATED TO COVID-19 CASES

Data taken from the DOH DataCollect App. Specific for COVID-19 cases.



#### **DEDICATED BEDS FOR COVID-19 CASES IN TTMFS**

As of May 05, 2020

Local Isolation and General Treatment Areas for COVID-19 cases (LIGTAS COVID centers) are community-managed facilities dedicated for quarantine or isolation of suspected COVID-19 cases.





| NCR      | 2,629 |
|----------|-------|
| CAR      | 454   |
| REG I    | 2,218 |
| REG II   | 2,395 |
| REG III  | 1,587 |
| REG IV-A | 3,098 |
| REG IV-B | 1,288 |
| REG V    | 5,793 |
| REG VI   | 5,097 |
|          |       |

| REG VII  | 3,976  |
|----------|--------|
| REG VIII | 1,191  |
| REG IX   | 986    |
| REG X    | 2,970  |
| REG XI   | 130    |
| REG XII  | 266    |
| REG XIII | 1,267  |
| BARMM    | 1,201  |
| TOTAL    | 36,546 |

#### **MEGA LIGTAS AND LIGTAS COVID-19 FACILITIES**

As of May 05, 2020

**Mega L