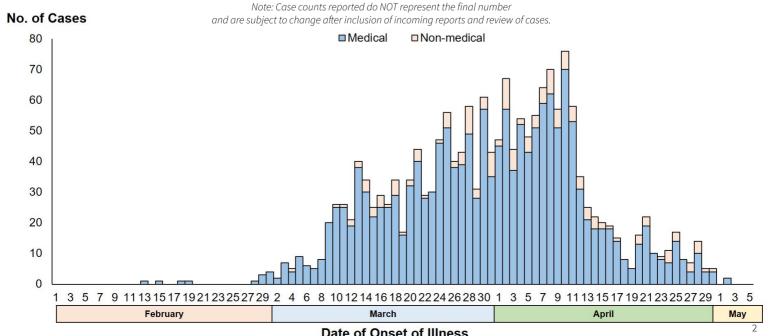

#### Confirmed COVID-19 Cases by Date of Onset of Illness (N=9,684)

Philippines, as of May 05, 2020

Note: Case counts reported do NOT represent the final number and are subject to change after inclusion of incoming reports and review of cases.