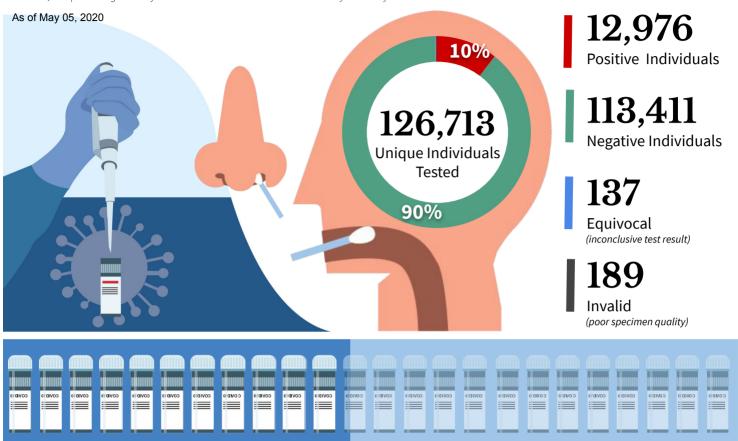

### Highlights and Recent Updates on COVID-19

- DOH recorded 7,639 active cases as of May 05, with the majority of the patients exhibiting mild symptoms (6,601, 86%).
- As COVID-19 pandemic continues to affect communities throughout the world, DOH stresses that **global solidarity across countries and continents is needed to beat COVID-19.**
- Forty-one (41) provinces across the country recorded no new COVID-19 cases in the past two weeks.
- The doubling time of cases slows down to an average of 5 days (from the previous average of 3 days). While this is good news, DOH reiterated that it is still too early to tell that the country has reached the peak of its cases. DOH emphasizes on the importance of having a renewed consciousness in health practices amidst the COVID-19 pandemic and even long after it is over.
- DOH has partnered with CloudPx by Xynapx Inc. and SeeYou Doc for provision of telemedicine services where the public can have free medical consultations over the phone, SMS, and other audio and visual conferencing platforms.
- Cebu, Mandaue, and Lapu-Lapu started using Rapid Antibody-based Diagnostic Tests (RDTs). While RDTs can provide a good perspective of the number of cases, DOH cautions the public that these test kits measure the antibodies that fight the virus. **RT-PCR test kits remain the current** gold standard of DOH for COVID-19 diagnosis.
- As of May 05, with the combined testing capacity of the 23 licensed RT-PCR laboratories across the country, a total of 140,134 tests were done with 126,713 unique individuals tested. 113,411 or 90% tested negative for COVID-19 while 12,976 yielded positive results. DOH clarifies that the actual number of tested individuals may be higher than the reported data as it still undergoes case verification and validation process by the DOH.