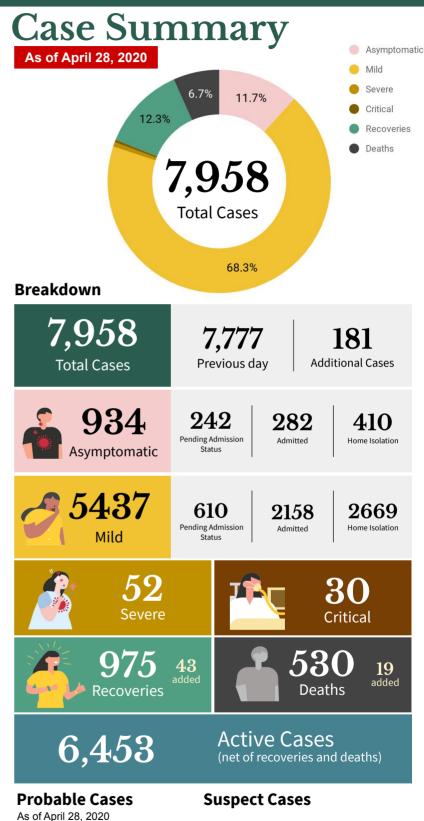

PROBABLE: Previously termed as PUIs (mild or critical) with inconclusive or unofficial test results.

SUSPECT CASES: Previously termed as PUIs (mild or critical) with no test done or awaiting test results.