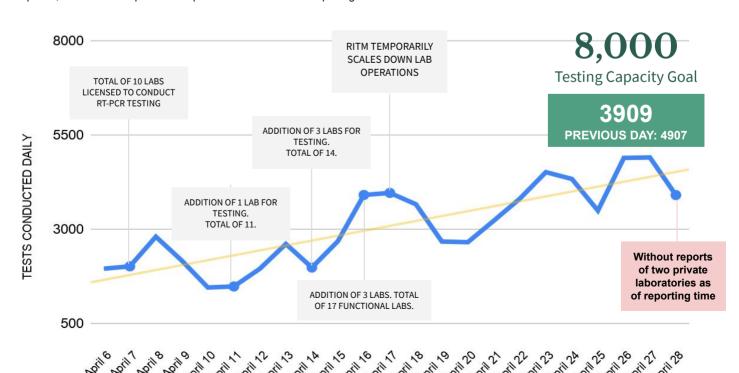

# DAILY OUTPUT AS REPORTED BY LICENSED LABORATORIES

As of April 28, 2020 without reports of two private laboratories as of reporting time