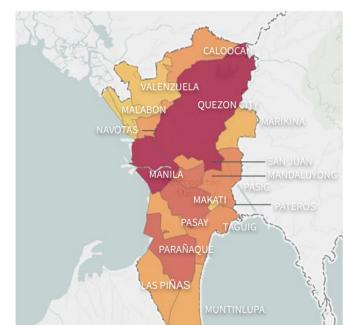

# **REGIONAL DISTRIBUTION**

As of April 28, 2020

# C. Epidemiologic Curve

Note: Case counts reported do NOT represent the final number and are subject to change after inclusion of delayed reports and review of cases.

Date of Onset Illness

- A total of **5446 (68%)** are confirmed cases from NCR
- Top 3 barangays: Tandang Sora, Quezon City (53);
   San Antonio, Parañaque (46) and Batasan Hills,
   Quezon City (46).
- Still too early to tell whether Enhanced Community Quarantine (ECQ) is effective as reporting delays from symptom onset take around 11 days, but initial imputation analysis seems to suggest that ECQ is keeping new case numbers steady.
- Recent surge of cases from Cebu City, also now has two of the largest non-Metro Manila clusters: Sitio
   Zapatera and Cebu City Jail.
- Also still too early to tell whether Luzon-wide ECQ is effective, but initial imputation analysis seems to suggest that ECQ is keeping new case numbers steady.