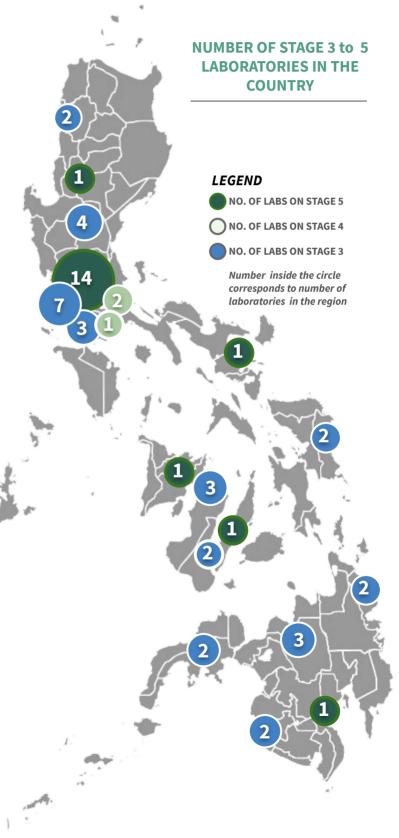

# Highlights and Recent **Updates on COVID-19**

- Secretary of Health, Francisco T. Duque III briefed the League of Provinces of the Philippines (LPP) on Tuesday morning to rally the governors in their vital roles in the war against COVID-19 and in establishing a "new normal" afterward.
- DOH remains committed to reaching the following goals to combat the threat of COVID-19: (1) increase resilience, (2) stop transmission, (3) reduce contact rate, (4) shorten duration of infection, and (5) enhance quality, consistency and affordability of care provision.
- As of April 27, 37 health facilities have requested for additional healthcare workers under the DOH's emergency hiring program.
- DOH has now approved 989 slots for the Bureau of Quarantine and for five other hospitals: (1) Philippine General Hospital, (2) Lung Center of the Philippines, (3) Dr. Jose Rodriguez Memorial Hospital, (4) East Avenue Medical Center, and (5) Research Institute of Tropical Medicine. As of April 27, 310 healthcare workers were already hired by the said facilities.
- Nineteen (19) licensed laboratories across the country are now equipped to perform the Real Time - RT PCR tests. The combined testing capacity of the different laboratories can now reach up to a total of 6,320 tests per day.
- The DOH is set to capacitate laboratories with existing GeneXpert machines to do RT-PCR testing with Cepheid cartridges.
- The DOH and experts from the Philippine Society for Microbiology and Infectious Diseases (PSMID) are reviewing new reports of COVID-19 symptoms and clinical manifestations as reported by the Center for Disease Control.