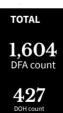

# Case Summary of Overseas Filipinos (OFs)

As of April 28, 2020

427

DOH Counts validated through the International Health Regulation (IHR)

DOH Count: 13 cases for validation of disposition