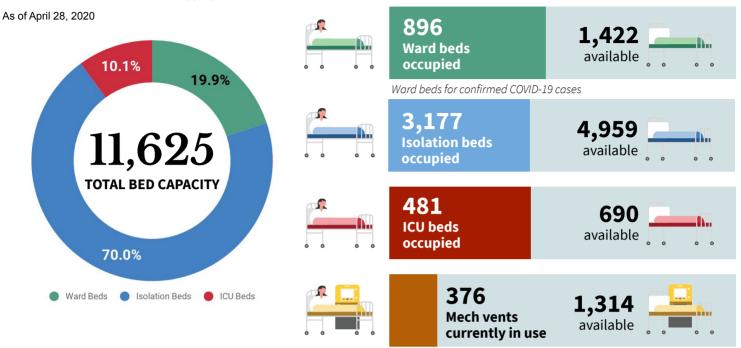

r 0998-865-2810; among others.



# WHEN DO I CONTACT THE BARANGAY HEALTH EMERGENCY RESPONSE TEAM (BHERT)?

These are the SEVERE SYMPTOMS you need to watch out for:



Difficulty breathing



Shortness of breath



Persistent pain or pressure in the chest



Mental confusion or changes in alertness



Drowsiness and/or difficulty waking up



Pale, bluish face and lips

In case you experience any of the following severe symptoms, call your Barangay Health Emergency Response Team (BHERT) immediately. They will refer you to the appropriate facility close to your residence.



# Goal: Enhance quality, consistency, and affordability of care provision

## HOSPITAL BEDS AND MECHANICAL VENTILATORS DEDICATED TO COVID-19 CASES

Data taken from the DOH DataCollect App. Specific for COVID-19 cases.



# TEMPORARY TREATMENT AND MONITORING FACILITIES (TTMF)

As of April 28, 2020

Number of patients isolated/ quarantined in Temporary Treatment and Monitoring Facilities:

| NCR      | 4,228 | REG VII  | 4,447  |
|----------|-------|----------|--------|
| CAR      | 582   | REG VIII | 1,457  |
| REG I    | 941   | REG IX   | 1,224  |
| REG II   | 2,442 | REG X    | 3,864  |
| REG III  | 1,517 | REG XI   | 311    |
| REG IV-A | 3,758 | REG XII  | 1,448  |
| REG IV-B | 1,957 | REG XIII | 1,808  |
| REG V    | 6,904 | BARMM    | 1,257  |
| REG VI   | 7,366 | TOTAL    | 45,511 |
|          |       | _        |        |

### **LIGTAS COVID FACILITIES**

As of April 28, 2020

Local Isolation and General Treatment Areas for COVID-19 cases (LIGTAS COVID centers) are community-managed facilities de