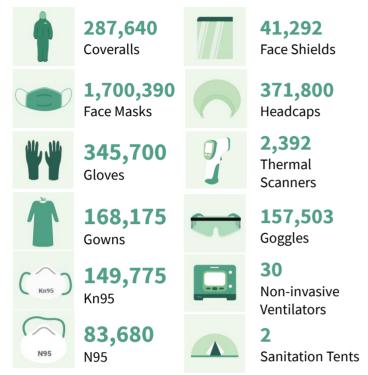

#### INDIVIDUALS TESTED AS REPORTED BY COVID-19 LABORATORIES

Note: The results of reported laboratory positive individuals are undergoing case information, validation, and processing and may not be reflected on the official case summary of the day.

98,941

**Total Tests Conducted** 

184,254

Remaining Available Tests Supplies