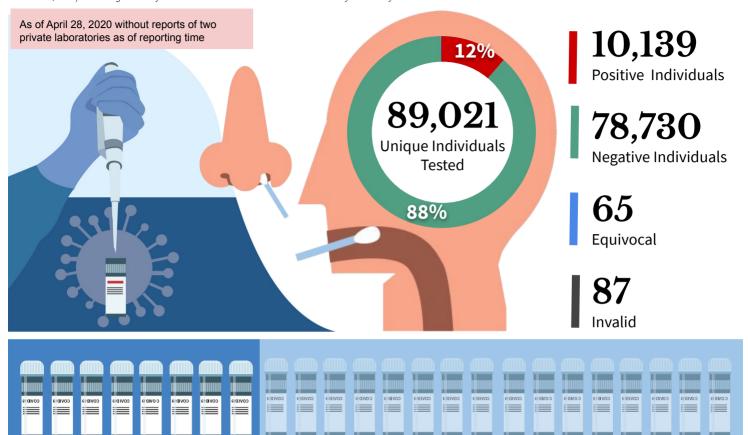

#### INDIVIDUALS TESTED AS REPORTED BY COVID-19 LABORATORIES

Note: The results of reported laboratory positive individuals are undergoing case information, validation, and processing and may not be reflected on the official case summary of the day.

98,941

**Total Tests Conducted** 

184,254

Remaining Available Tests Supplies