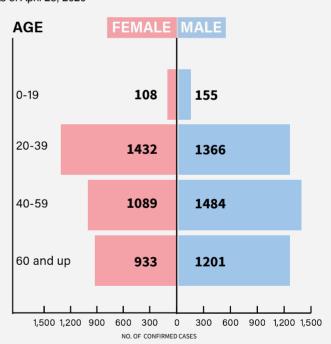

# **B. Age and Sex Distribution of confirmed cases** As of April 28, 2020

Most of the confirmed cases are **male** (4,206, 53%) and within the **40-59 age group** (1484, 19%).

Average hospital length of stay for recovered patients is at **18 days.** 