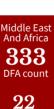

neXpert machines to do RT-PCR testing with Cepheid cartridges.
- The DOH and experts from the Philippine Society for Microbiology and Infectious Diseases (PSMID) are reviewing new reports of COVID-19 symptoms and clinical manifestations as reported by the Center for Disease Control.





PROBABLE: Previously termed as PUIs (mild or critical) with inconclusive or unofficial test results.



SUSPECT CASES: Previously termed as PUIs (mild or critical) with no test done or awaiting test results.

# Goal: Shortening Duration of Infectiousness

# Case Summary of Overseas Filipinos (OFs)

As of April 28, 2020



427

DOH Counts validated through the International Health Regulation (IHR)



DOH Count: 13 cases for validation of disposition

# **REGIONAL DISTRIBUTION**

As of April 28, 2020













# TOP 5 COUNTRIES WITH OVERSEAS FILIPINOS WITH COVID-19 (DOH - IHR)

Cumulative data as of April 28, 2020

|            | JAPAN     | 117 |
|------------|-----------|-----|
| *          | MALAYSIA  | 94  |
| <b>C</b> : | SINGAPORE | 59  |
|            | ITALY     | 29  |
| *          | HONGKONG  | 29  |
|            | OTHERS    | 96  |

# **EPIDEMIOLOGICAL DATA**

# A. Healthcare Workers affected by COVID-19



1,552
healthcare workers

1 out of 5 or cases

(20%) is a health care worker.

As of April 28, 2020

# **B. Age and Sex Distribution of confirmed cases** As of April 28, 2020





Most of the confirmed cases are **male** (4,206, 53%) and within the **40-59 age group** (1484, 19%).



Average hospital length of stay for recovered patients is at **18 days.** 



A total of **299