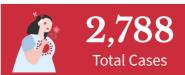

# Case Summary of Overseas Filipinos (OFs)

As of April 28, 2020

427

DOH Counts validated through the International Health Regulation (IHR)

DOH Count: 13 cases for validation of disposition