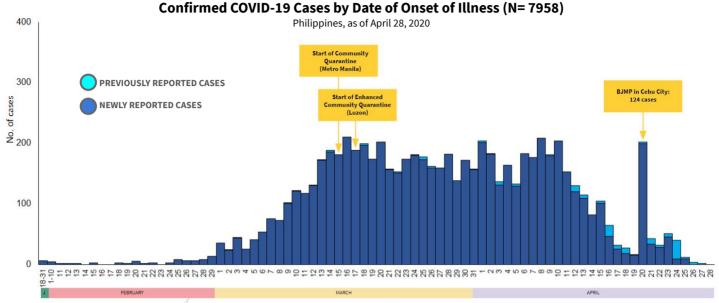

# C. Epidemiologic Curve

Note: Case counts reported do NOT represent the final number and are subject to change after inclusion of delayed reports and review of cases.

Date of Onset Illness

- A total of **5446 (68%)** are confirmed cases from NCR
- Top 3 barangays: Tandang Sora, Quezon City (53);
   San Antonio, Parañaque (46) and Batasan Hills,
   Quezon City (46).
- Still too early to tell whether Enhanced Community Quarantine (ECQ) is effective as reporting delays from symptom onset take around 11 days, but initial imputation analysis seems to suggest that ECQ is keeping new case numbers steady.
- Recent surge of cases from Cebu City, also now has two of the largest non-Metro Manila clusters: Sitio
   Zapatera and Cebu City Jail.
- Also still too early to tell whether Luzon-wide ECQ is effective, but initial imputation analysis seems to suggest that ECQ is keeping new case numbers steady.