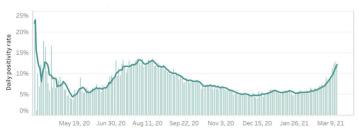

### DAILY TESTING STATISTICS (Data for March 16 as reported as of March 17, 6 PM)

### **Daily Positivity Rate**

As of March 16, 2021

# **Testing Output (March 16)**

| Samples Tested     | 44,475  |
|--------------------|---------|
| Individuals Tested | 41,800  |
| Positive Tests     | 5,842   |
| Positivity Rate    | 13.98%  |
| Testing Backlog    | 30      |
| Compliance of Labs | 174/202 |