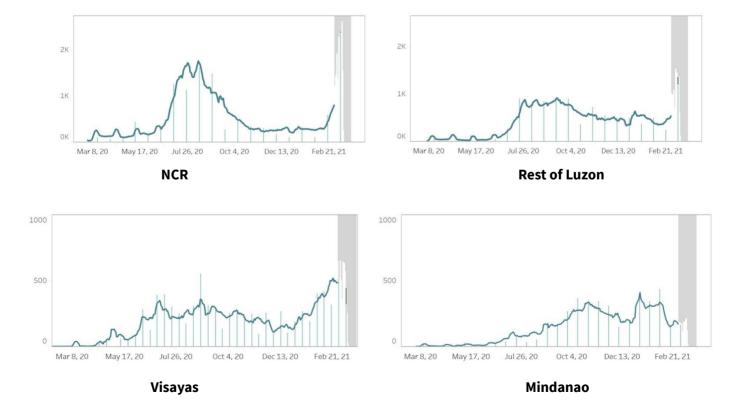

#### **CONFIRMED CASES BY DATE OF ONSET OF ILLNESS (DISAGGREGATED)**

#### Notes

- 1. Bars with dark green colors indicate the actual date of onset or date of death for newly-reported cases.
- 2. The cases from the "NCR" graph have been separated from cases of the "Luzon" graph.
- 3. Owing to delays in reporting, case counts within the gray area are still incomplete. Hence, we urge caution in interpreting data beyond this 14-day cutoff. Rest assured that the DOH continues to work tirelessly to ensure the timely reporting of accurate data.