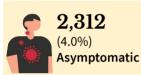

#### **Breakdown of Active Cases**

A patient with an RT-PCR without symptoms.

A patient with mild symptoms A patient with clinical confirmed case of COVID-19 and stable vital signs. Unless the patient belongs to high-risk pneumonia subgroups or has comorbidities, they are often not admitted to a treatment facility.