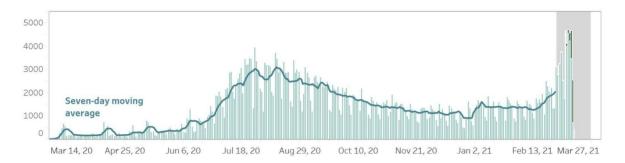

#### **CONFIRMED CASES BY DATE OF ONSET OF ILLNESS (NATIONWIDE)**

#### Notes.

- 1. Bars with dark green colors indicate the actual date of onset or date of death for newly-reported cases.
- 2. In cases where date of onset of illness is unreported, date of specimen collection was used as proxy. Cases that do not have both are not accounted for in the date of onset histogram. As of this situation report, around 10% of cases have unreported dates of specimen collection and onset of illness.
- 3. Owing to delays in reporting, case counts within the gray area are still incomplete. Hence, we urge caution in interpreting data beyond this 14-day cutoff. Rest assured that the DOH continues to work tirelessly to ensure the timely reporting of accurate data.