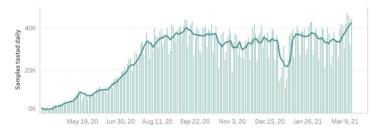

### DAILY TESTING STATISTICS (Data for March 16 as reported as of March 17, 6 PM)

# **Daily Testing Output (Nationwide)**

As of March 16, 2021

# **Testing Output (March 16)**

| Samples Tested     | 44,475  |
|--------------------|---------|
| Individuals Tested | 41,800  |
| Positive Tests     | 5,842   |
| Positivity Rate    | 13.98%  |
| Testing Backlog    | 30      |
| Compliance of Labs | 174/202 |