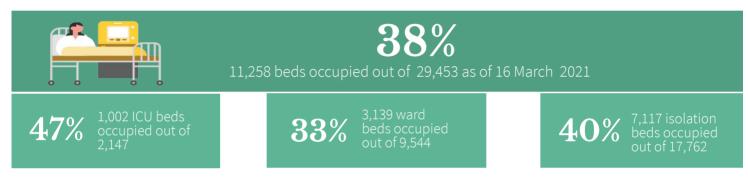

#### **UTILIZATION OF COVID-19 BEDS**

**Note.** The number of confirmed severe and critical cases may not necessarily correspond to occupancy of ICU beds and mechanical ventilators as suspect and probable cases in severe or critical condition also utilize these resources. Facilities which did not submit a daily utilization report have their most recent carry over to today.