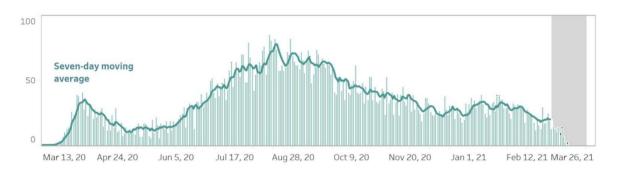

### **CONFIRMED DEATHS BY DATE OF DEATH (NATIONWIDE)**

#### Notes.

- 1. Bars with dark green colors indicate the actual date of onset or date of death for newly-reported cases.
- 2. In cases where date of onset of illness is unreported, date of specimen collection was used as proxy. Cases that do not have both are not accounted for in the date of onset histogram. As of this situation report, around 10% of cases have unreported dates of specimen collection and onset of illness.
- 3. Owing to delays in reporting, case counts within the gray area are still incomplete. Hence, we urge caution in interpreting data beyond this 14-day cutoff. Rest assured that the DOH continues to work tirelessly to ensure the timely reporting of accurate data.