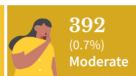

53,485

(92.6%)

Mild

signs of non-severe

A patient with clinical signs of severe pneumonia or severe acute respiratory infection

A patient with impending or ongoing respiratory failure, in need of mechanical ventilation, or with evidence of end-organ damage or with septic shock.

Note. A person who is classified as having a mild case of COVID-19 but is considered high-risk due to age or the presence of comorbidities may be admitted to a treatment facility. Moderate, severe or critical cases must be admitted to a health facility, regardless of inclusion in high-risk subgroups or presence of comorbidities. Non-severe pneumonia: fever, cough, dyspnea or respiratory rate of 21-30 breaths/minute, oxygen saturation more than 92% at room air for adults, and cough or difficulty in breathing and fast breathing or chest indrawing for children