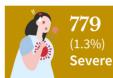

53,485

(92.6%)

Mild

signs of non-severe

A patient with clinical signs of severe pneumonia or severe acute respiratory infection

A patient with impending or ongoing respiratory failure, in need of mechanical ventilation, or with evidence of end-organ damage or with septic shock.

Severe pneumonia: fever, cough, dyspnea or respiratory rate of more than 30 breaths/minute, oxygen saturation less than or equal to 92% at room air for adults, central cyanosis, oxygen saturation less than 90%, fast breathing, very severe chest indrawing for children